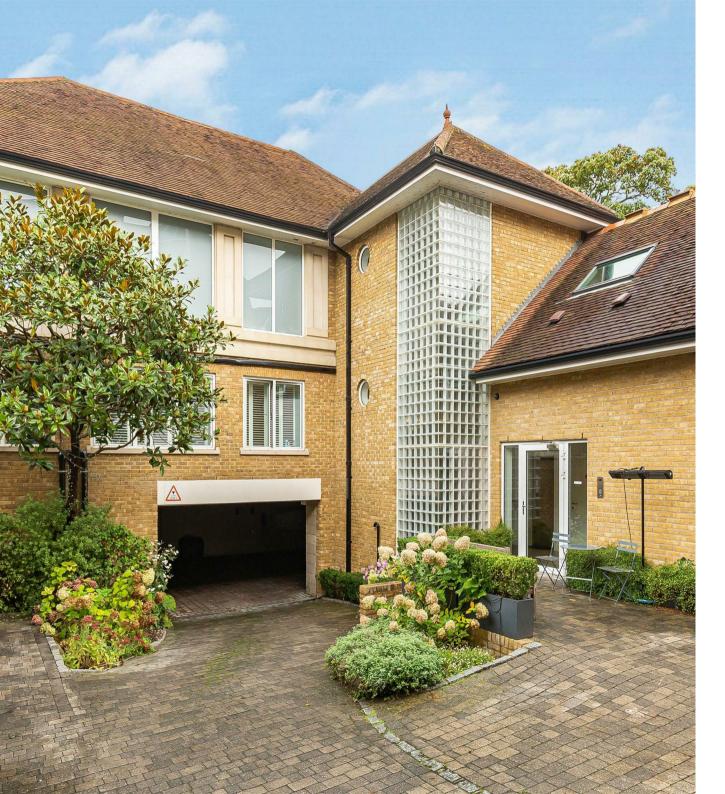

## 107 Mortlake High Street Mortlake SW14

An absolutely stunning first floor apartment, with beautiful river views over to Dukes Meadows opposite, located in an attractive building that has been converted into several luxury apartments in recent years. The property offers exceptional lateral living, fitted with underfloor heating, air conditioning, intelligent lighting, wired surround sound system, and attractive flooring throughout. There are three double bedrooms, two with fitted wardrobes, all of which are a generous size, with the primary bedroom suite having two Juliet balconies, luxurious en-suite facilities, fitted with twin sinks, jacuzzi style bath, a separate shower, and stunning views of the River Thames. The remaining bedrooms have use of a stylish family bathroom, which also has a separate shower. There is an extensive open-plan living space, which also has two Juliet balconies that take in the fabulous views of the river, and a kitchen/breakfast area that has high end integrated appliances and stone worktops. The building is impressive, with video security entry via electric gates, and an allocated parking space with car charging point, plus further storage under the building. The property is available for sale with no onward chain. The property is close to outstanding schools and conveniently placed for the local shops and amenities of White Hart Lane and Barnes Village. Barnes Bridge and Mortlake Stations are also within walking distance.