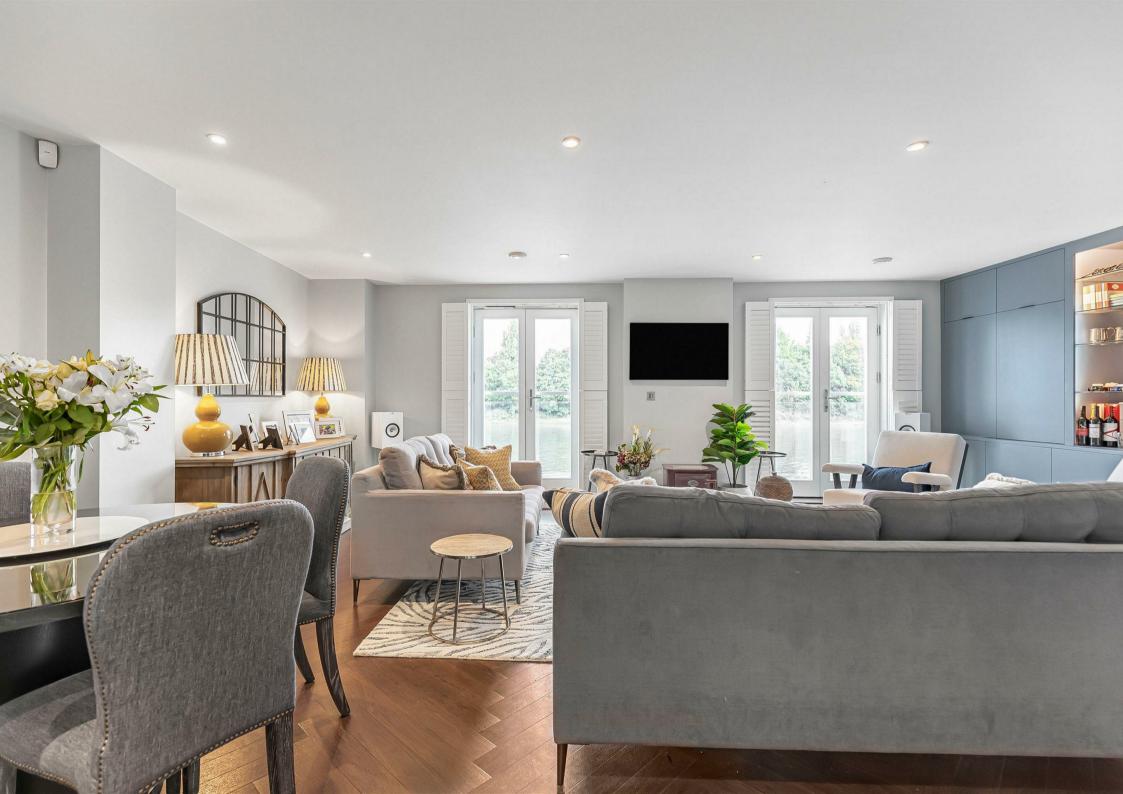

## 107 Mortlake High Street Mortlake SW14

An absolutely stunning first floor apartment, with beautiful river views over to Dukes Meadows opposite, located in an attractive building that has been converted into several luxury apartments in recent years. The property offers exceptional lateral living, fitted with underfloor heating, air conditioning, intelligent lighting, wired surround sound system, and attractive flooring throughout. There are three double bedrooms, two with fitted wardrobes, all of which are a generous size, with the primary bedroom suite having two Juliet balconies, luxurious en-suite facilities, fitted with twin sinks, jacuzzi style bath, a separate shower, and stunning views of the River Thames. The remaining bedrooms have use of a stylish family bathroom, which also has a separate shower. There is an extensive open-plan living space, which also has two Juliet balconies that take in the fabulous views of the river, and a kitchen/breakfast area that has high end integrated appliances and stone worktops. The building is impressive, with video security entry via electric gates, and an allocated parking space with car charging point, plus further storage under the building. The property is available for sale with no onward chain. The property is close to outstanding schools and conveniently placed for the local shops and amenities of White Hart Lane and Barnes Village. Barnes Bridge and Mortlake Stations are also within walking distance.