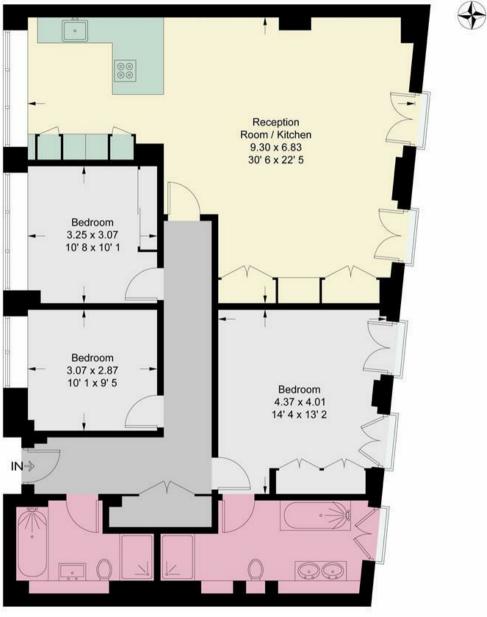

## **Mortlake High Street**

Approximate Gross Internal Area = 1273 sq ft / 118.3 sq m

This plan is not to scale and must be used as layout guidance only. All measurements and areas are approximate and should not be relied upon to provide accurate information. This plan must not be relied upon when making property valuations, design considerations or any other such relevant decisions. We accept no responsibility or liability (whether in contract, tort or otherwise) in relation to any loss whatsoever arising from or in connection with any use of this plan or the adequacy, accuracy or completeness of it or any information within it.