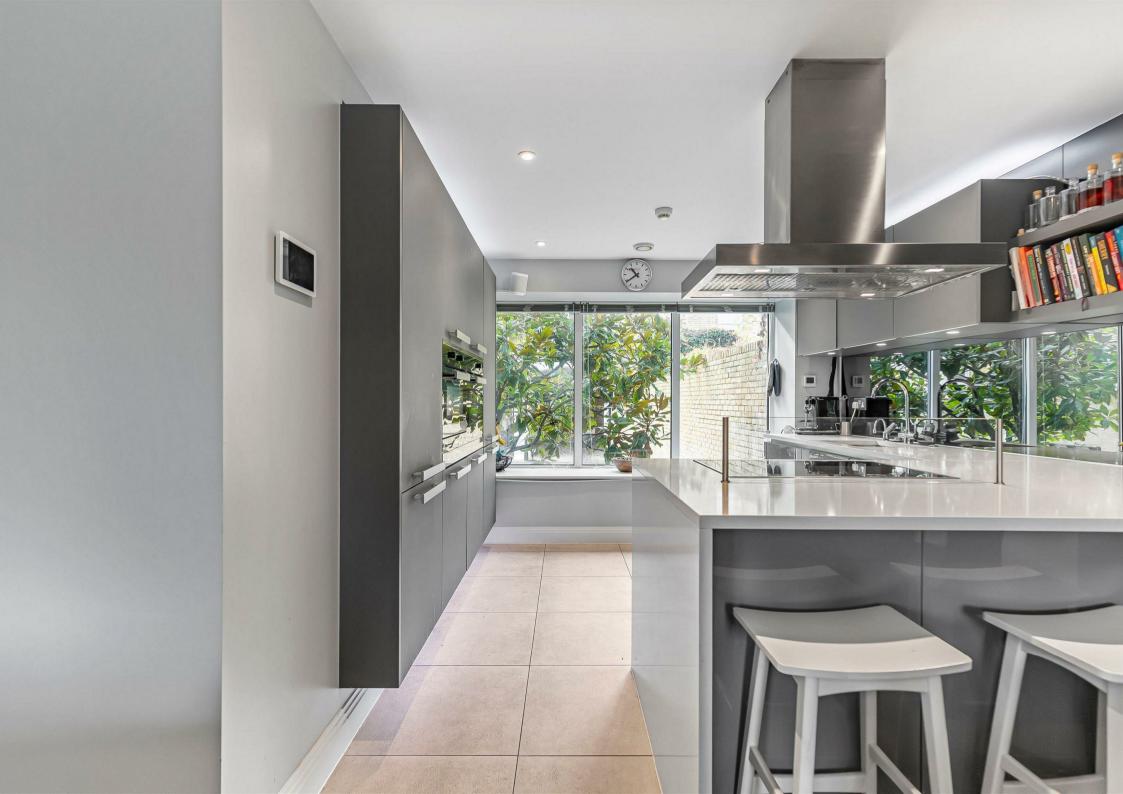

## 107 Mortlake High Street Mortlake SW14

An absolutely stunning first floor apartment, with beautiful river views over to Dukes Meadows opposite, located in an attractive building that has been converted into several luxury apartments in recent years. The property offers exceptional lateral living, fitted with underfloor heating, air conditioning, intelligent lighting, wired surround sound system, and attractive flooring throughout. There are three double bedrooms, two with fitted wardrobes, all of which are a generous size, with the primary bedroom suite having two Juliet balconies, luxurious en-suite facilities, fitted with twin sinks, jacuzzi style bath, a separate shower, and stunning views of the River Thames. The remaining bedrooms have use of a stylish family bathroom, which also has a separate shower. There is an extensive open-plan living space, which also has two Juliet balconies that take in the fabulous views of the river, and a kitchen/breakfast area that has high end integrated appliances and stone worktops. The building is impressive, with video security entry via electric gates, and an allocated parking space with car charging point, plus further storage under the building. The property is available for sale with no onward chain. The property is close to outstanding schools and conveniently placed for the local shops and amenities of White Hart Lane and Barnes Village. Barnes Bridge and Mortlake Stations are also within walking distance.