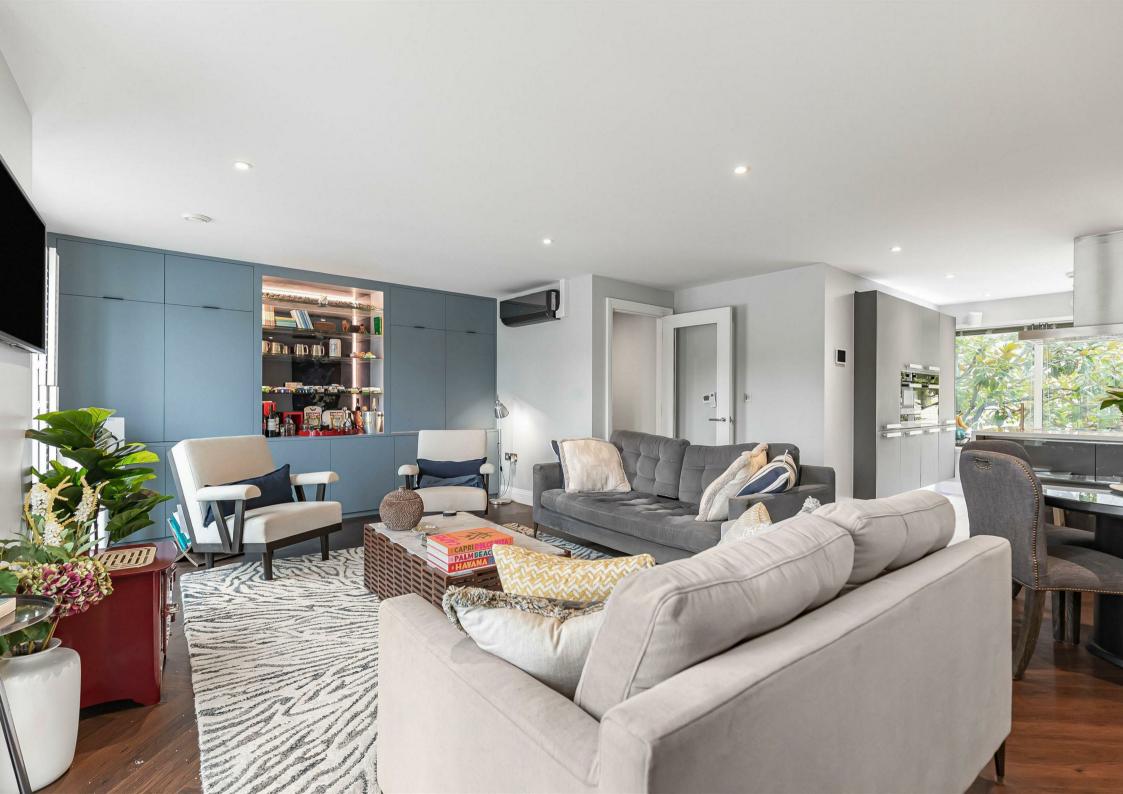

## 107 Mortlake High Street Mortlake SW14

An absolutely stunning first floor apartment, with beautiful river views over to Dukes Meadows opposite, located in an attractive building that has been converted into several luxury apartments in recent years. The property offers exceptional lateral living, fitted with underfloor heating, air conditioning, intelligent lighting, wired surround sound system, and attractive flooring throughout. There are three double bedrooms, two with fitted wardrobes, all of which are a generous size, with the primary bedroom suite having two Juliet balconies, luxurious en-suite facilities, fitted with twin sinks, jacuzzi style bath, a separate shower, and stunning views of the River Thames. The remaining bedrooms have use of a stylish family bathroom, which also has a separate shower. There is an extensive open-plan living space, which also has two Juliet balconies that take in the fabulous views of the river, and a kitchen/breakfast area that has high end integrated appliances and stone worktops. The building is impressive, with video security entry via electric gates, and an allocated parking space with car charging point, plus further storage under the building. The property is available for sale with no onward chain. The property is close to outstanding schools and conveniently placed for the local shops and amenities of White Hart Lane and Barnes Village. Barnes Bridge and Mortlake Stations are also within walking distance.