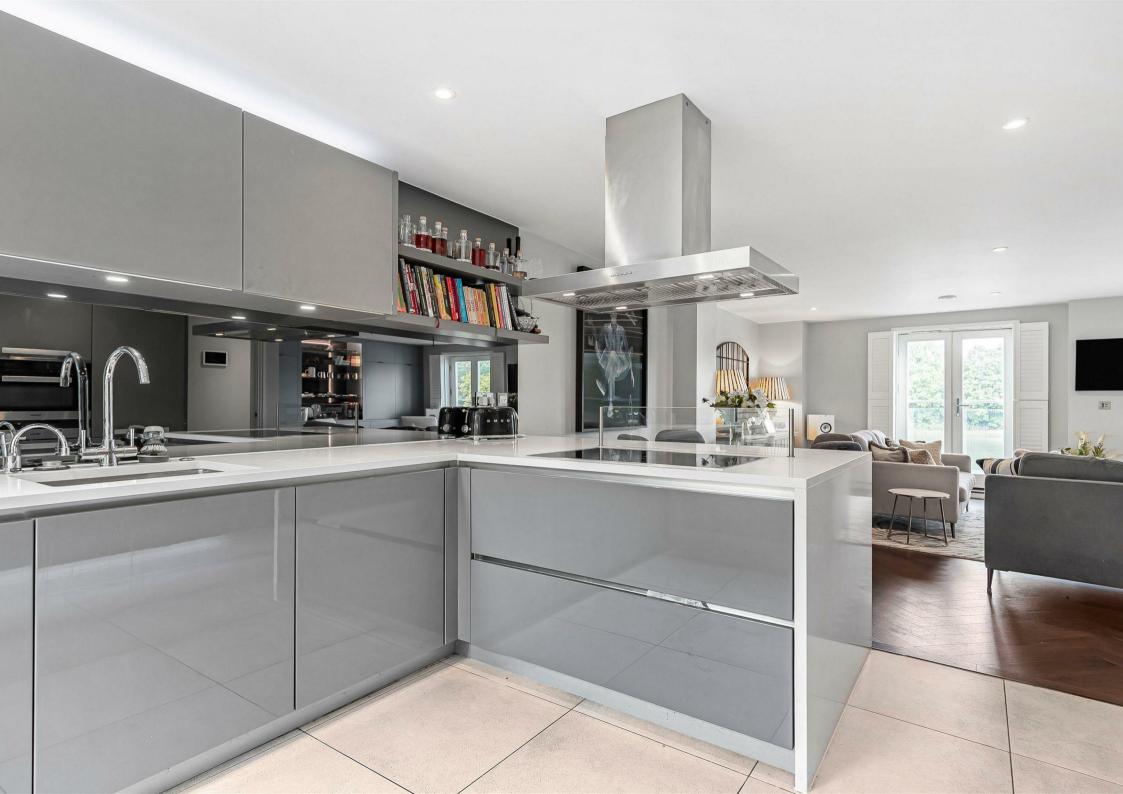

## 107 Mortlake High Street Mortlake SW14

An absolutely stunning first floor apartment, with beautiful river views over to Dukes Meadows opposite, located in an attractive building that has been converted into several luxury apartments in recent years. The property offers exceptional lateral living, fitted with underfloor heating, air conditioning, intelligent lighting, wired surround sound system, and attractive flooring throughout. There are three double bedrooms, two with fitted wardrobes, all of which are a generous size, with the primary bedroom suite having two Juliet balconies, luxurious en-suite facilities, fitted with twin sinks, jacuzzi style bath, a separate shower, and stunning views of the River Thames. The remaining bedrooms have use of a stylish family bathroom, which also has a separate shower. There is an extensive open-plan living space, which also has two Juliet balconies that take in the fabulous views of the river, and a kitchen/breakfast area that has high end integrated appliances and stone worktops. The building is impressive, with video security entry via electric gates, and an allocated parking space with car charging point, plus further storage under the building. The property is available for sale with no onward chain. The property is close to outstanding schools and conveniently placed for the local shops and amenities of White Hart Lane and Barnes Village. Barnes Bridge and Mortlake Stations are also within walking distance.