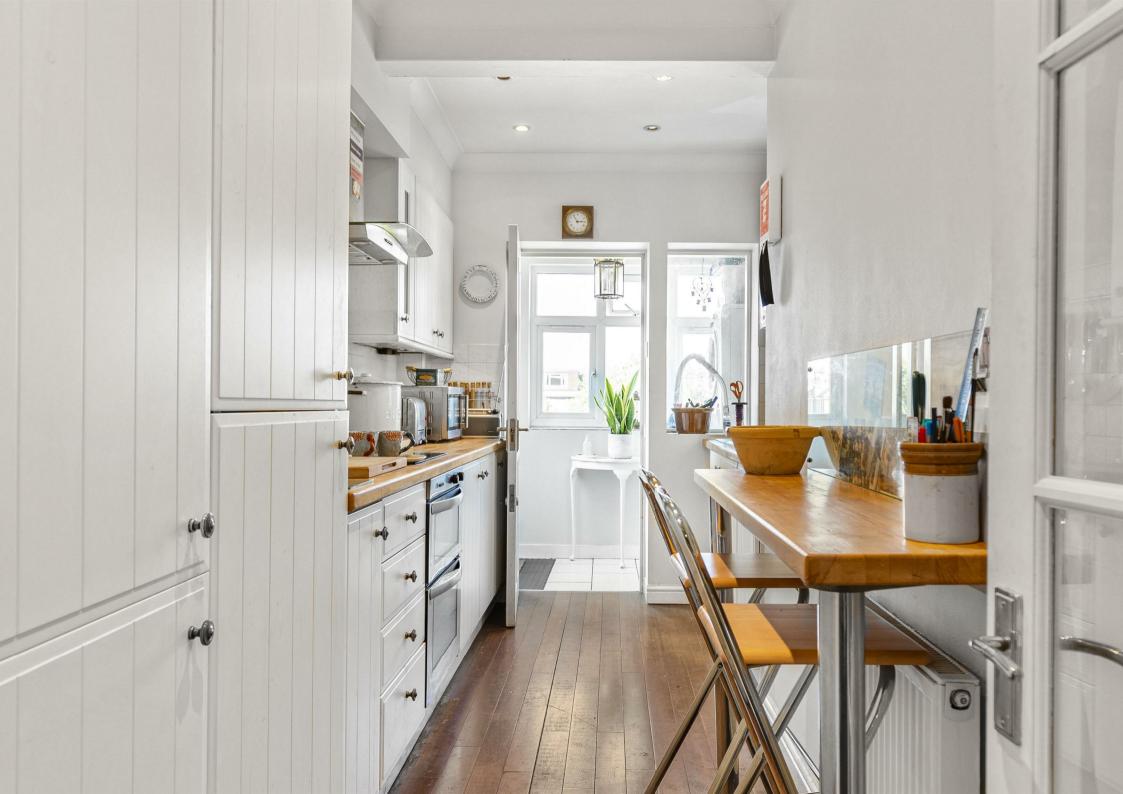

## Upper Richmond Road West London SW14

- THREE BEDROOMS - TWO BATHROOMS - SPLIT LEVEL - 1,200 SQFT - NO CHAIN -

Nestled in the heart of Sheen, this fantastic three-bedroom apartment spans over two floors and offers more than 1,200 sqft of living space. With its own private entrance, this property perfectly balances convenience and spaciousness with exceptional natural light. The apartment boasts a fully equipped kitchen with a separate utility area, two bathrooms, an inviting south facing reception room with space for dining and three double bedrooms.