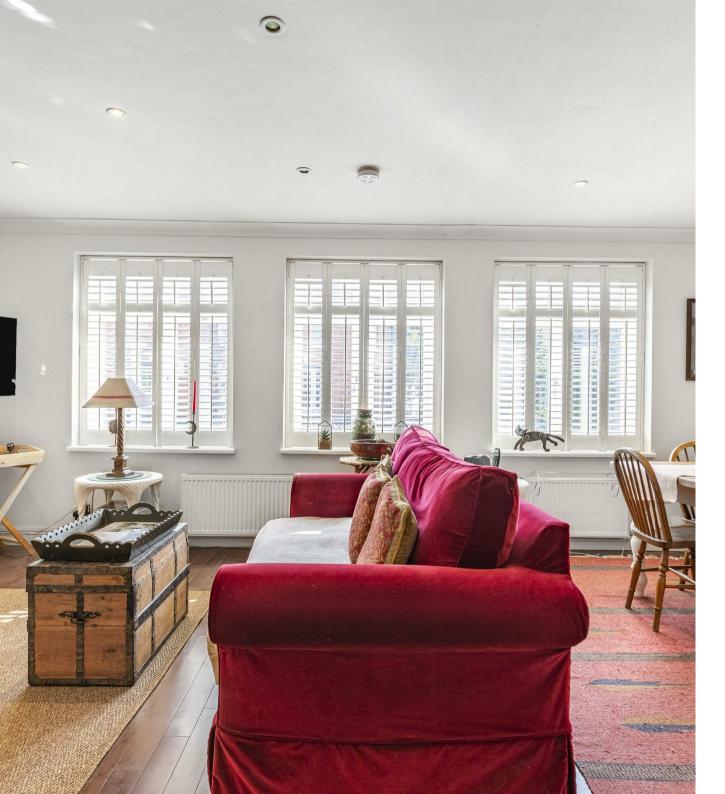

## Upper Richmond Road West London SW14

- THREE BEDROOMS - TWO BATHROOMS - SPLIT LEVEL - 1,200 SQFT - NO CHAIN -

Nestled in the heart of Sheen, this fantastic three-bedroom apartment spans over two floors and offers more than 1,200 sqft of living space. With its own private entrance, this property perfectly balances convenience and spaciousness with exceptional natural light. The apartment boasts a fully equipped kitchen with a separate utility area, two bathrooms, an inviting south facing reception room with space for dining and three double bedrooms.