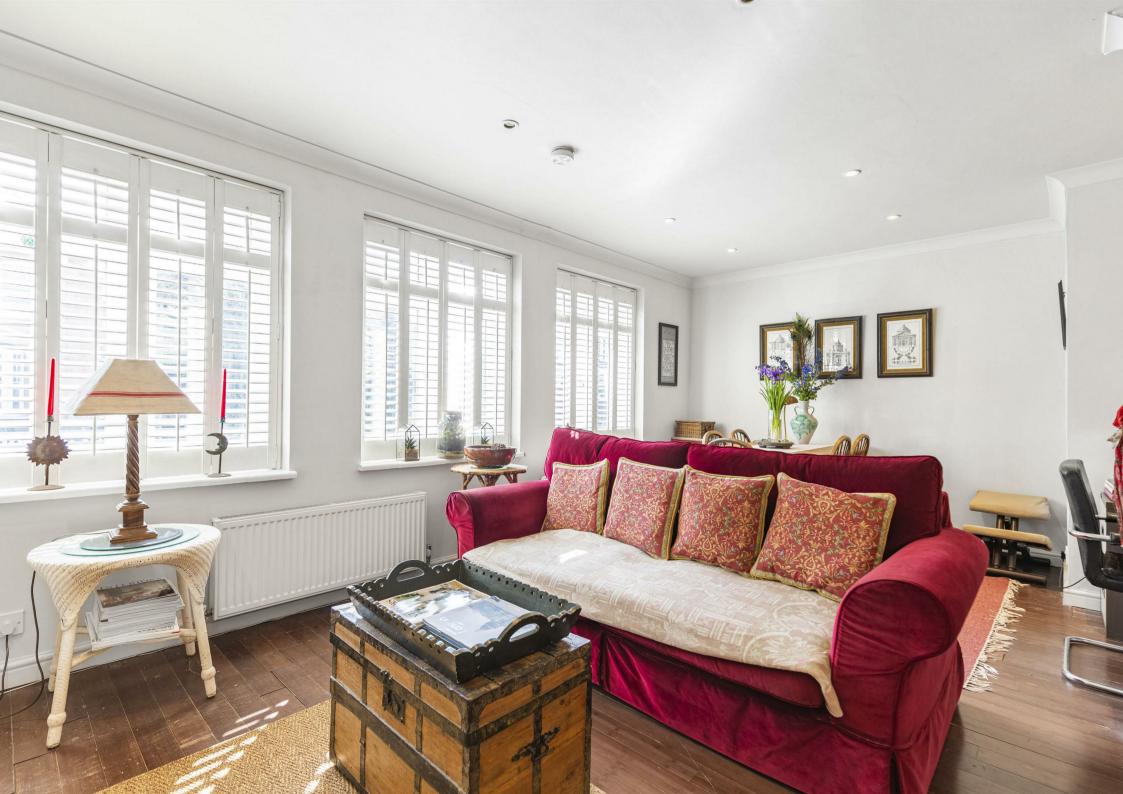

## Upper Richmond Road West London SW14

- THREE BEDROOMS - TWO BATHROOMS - SPLIT LEVEL - 1,200 SQFT - NO CHAIN -

Nestled in the heart of Sheen, this fantastic three-bedroom apartment spans over two floors and offers more than 1,200 sqft of living space. With its own private entrance, this property perfectly balances convenience and spaciousness with exceptional natural light. The apartment boasts a fully equipped kitchen with a separate utility area, two bathrooms, an inviting south facing reception room with space for dining and three double bedrooms.