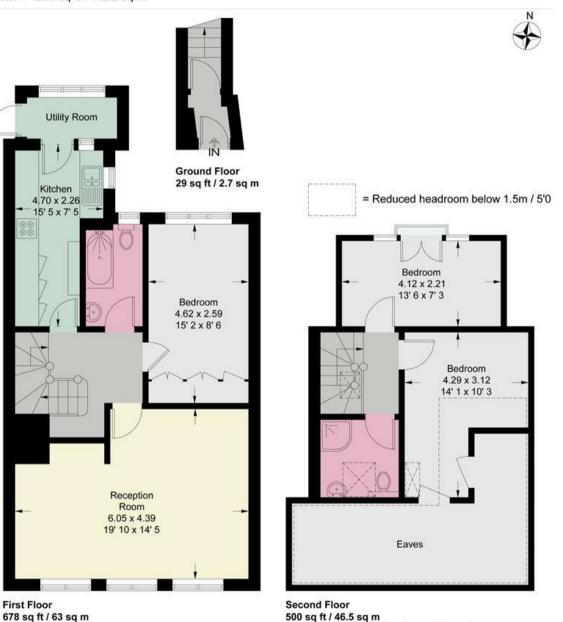

## **Upper Richmond Road**

Approximate Gross Internal Area = 1010 sq ft / 93.9 sq m (Excluding Reduced Headroom / Eaves) Reduced Headroom / Eaves = 197 sq ft / 18.3 sq m Total = 1207 sq ft / 112.2 sq m

JA JAMES ANDERSON

This plan is not to scale and must be used as layout guidance only. All measurements and areas are approximate and should not be relied upon to provide accurate information. This plan must not be relied upon when making property valuations, design considerations or any other such relevant decisions. We accept no responsibility or liability (whether in contract, tort or otherwise) in relation to any loss whatsoever arising from or in connection with any use of this plan or the adequacy, accuracy or completeness of it or any information within it.

(Including Reduced Headroom / Eaves)

363 Upper Richmond Road West East Sheen SW14 7NX

> 020 8876 6611 sales@jasheen.co.uk www.jamesanderson.co.uk