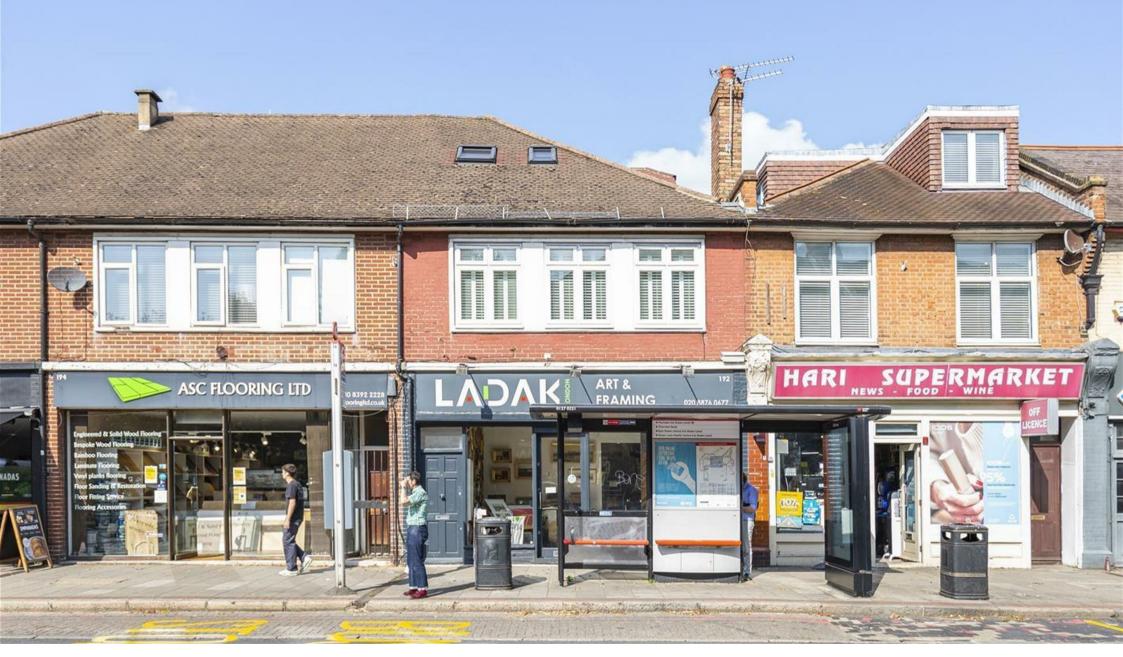

JA JAMES ANDERSON Upper Richmond Road West London SW14 £600,000

## Upper Richmond Road West London SW14

- THREE BEDROOMS - TWO BATHROOMS - SPLIT LEVEL - 1,200 SQFT - NO CHAIN -

Nestled in the heart of Sheen, this fantastic three-bedroom apartment spans over two floors and offers more than 1,200 sqft of living space. With its own private entrance, this property perfectly balances convenience and spaciousness with exceptional natural light. The apartment boasts a fully equipped kitchen with a separate utility area, two bathrooms, an inviting south facing reception room with space for dining and three double bedrooms.

Situated close to all the shops and amenities, Mortlake station, and within the catchment area of the outstanding Thomson House Primary School, this apartment truly offers the perfect blend of comfort and convenience. Additionally, the open acres of Richmond Park are just a short walk away, providing a wonderful escape to nature right on your doorstep.