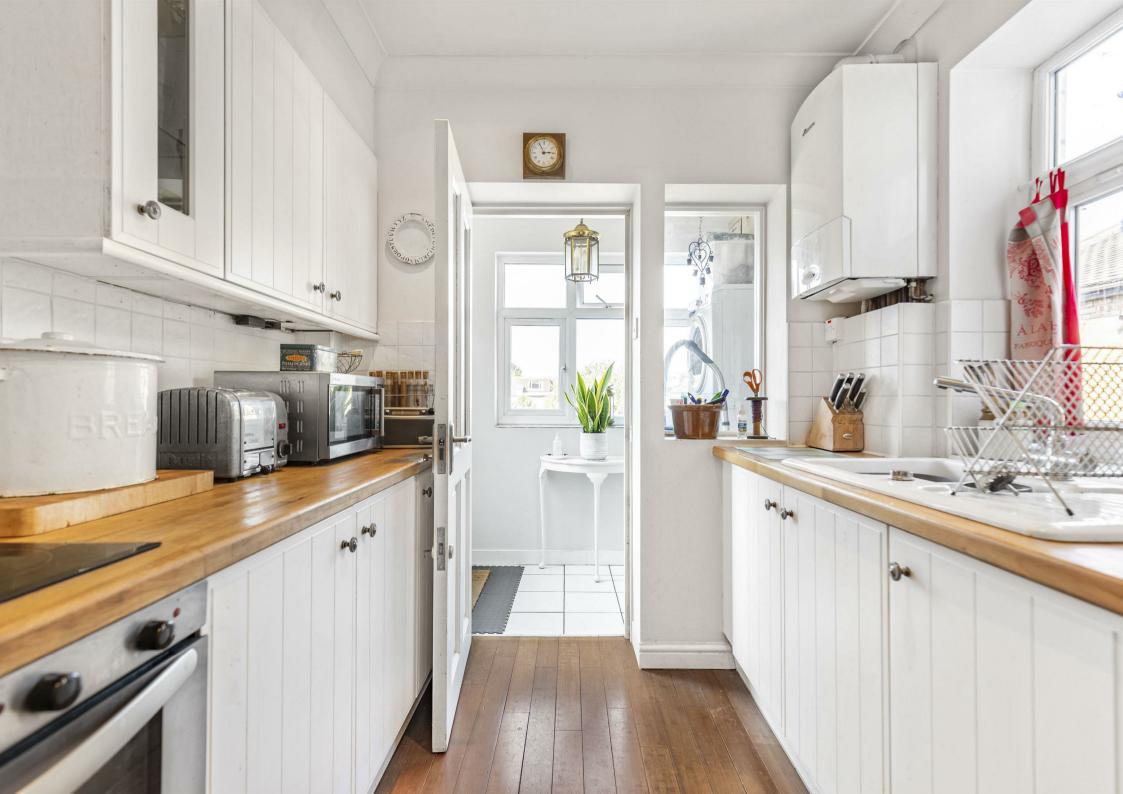

## Upper Richmond Road West London SW14

- THREE BEDROOMS - TWO BATHROOMS - SPLIT LEVEL - 1,200 SQFT - NO CHAIN -

Nestled in the heart of Sheen, this fantastic three-bedroom apartment spans over two floors and offers more than 1,200 sqft of living space. With its own private entrance, this property perfectly balances convenience and spaciousness with exceptional natural light. The apartment boasts a fully equipped kitchen with a separate utility area, two bathrooms, an inviting south facing reception room with space for dining and three double bedrooms.