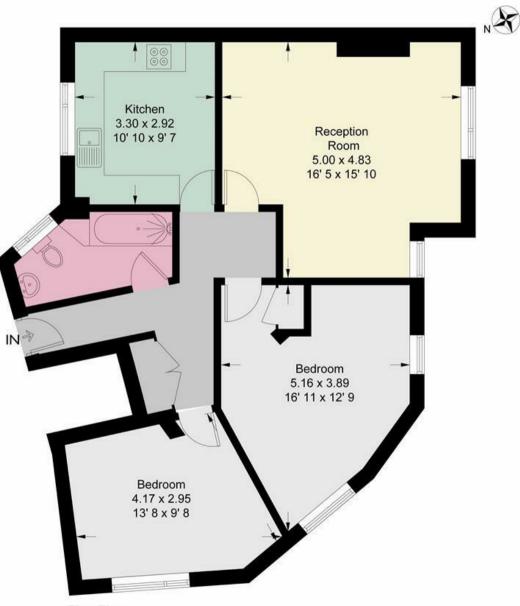

## Approximate Gross Internal Area = 815 sq ft / 75.7 sq m

First Floor

This plan is not to scale and must be used as layout guidance only. All measurements and areas are approximate and should not be relied upon to provide accurate information. This plan must not be relied upon when making property valuations, design considerations or any other such relevant decisions. We accept no responsibility or liability (whether in contract, tort or otherwise) in relation to any loss whatsoever arising from or in connection with any use of this plan or the adequacy, accuracy or completeness of it or any information within it.