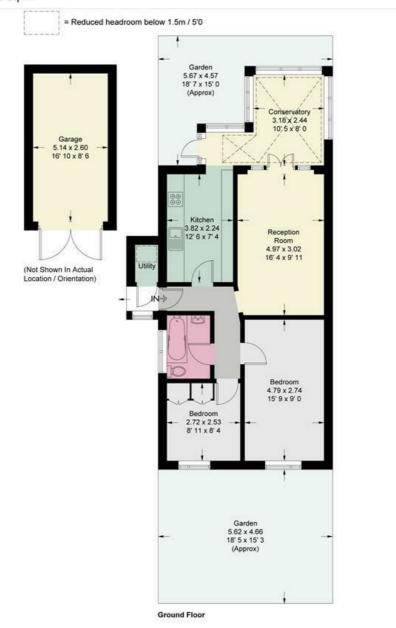

## **Glentham Road**

Approximate Gross Internal Area = 703 sq ft / 65.3 sq m Utility = 6 sq ft / 0.6 sq m (Excluding Reduced Headroom) Reduced Headroom = 4 sq ft / 0.4 sq m Garage = 147 sq ft / 13.7 sq m Total = 860 sq ft / 80 sq m

This plan is not to scale and must be used as layout guidance only. All measurements and areas are approximate and should not be relied upon to provide accurate information. This plan must not be relied upon when making property valuations, design considerations or any other such relevant decisions. We accept no responsibility or liability (whether in contract, tort or otherwise) in relation to any loss whatsoever arising from or in connection with any use of this plan or the adequacy, accuracy or completeness of it or any information within it.