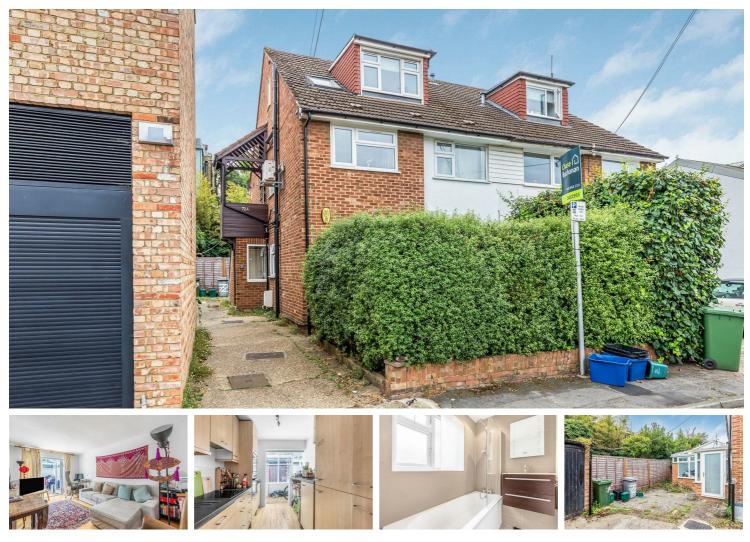

### Glentham Road, Barnes, SW13

£525,000

A purpose-built, ground floor maisonette neatly situated on a quiet no through road, close to the River Thames and Hammersmith Bridge. Accessed via a private entrance with a useful utility cupboard, the accommodation is arranged to provide two bedrooms, a stylish modern bathroom, kitchen, and a living room that flows into a large conservatory across the rear of the property. There is access from the rear out to a southerly facing terrace area that could be made more private if required, plus there is a driveway to the side of the building that leads to a single garage. The property is available for sale with no onward chain and has a share of the freehold. Local shops and amenities can be found on nearby Castelnau, whilst a wider range can be found over the bridge in Hammersmith. Local schools include The St Pauls School, The Harrodian and The Swedish School to name a few. Hammersmith Station is within walking distance, which offers excellent transport links into the city.

Share of Freehold 150 Years Remaining No service charges or ground rent

Two Bedrooms

Stylish Bathroom

Spacious Living/Dining Room

Kitchen

- EPC Rating D / Council Tax D / Share of Freehold

- Hammersmith Station
  Excellent Local Schools
  Close To River Thames
- No Onward Chain
- Purpose Built Ground Floor Maisonette