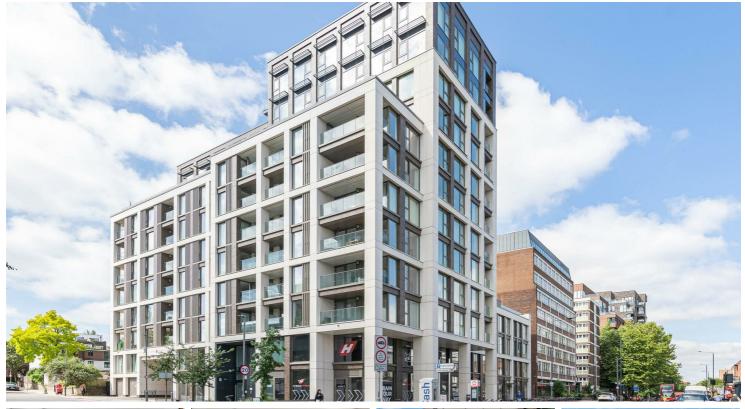

## 83, Upper Richmond Road, London, SW15

A beautifully presented third floor apartment located within the highly regarded Bowery Building on Upper Richmond Road, Putney.

This immaculate apartment measures 568 Sq ft and has been finished to the highest of standards. It benefits from a light and spacious open plan living room providing a superb space to entertain and work from home. Triple glazed doors and windows face east with private access to a covered balcony from both the bedroom and living room. The kitchen is a real show stopper, a lovely design with integrated Siemens appliances which includes washer/dryer, induction hob, quartz worktops and undercounter lighting.

83 Upper Richmond Road is ideally situated for access to all the shops, restaurants and transport facilities of Central Putney. It is a two minute walk to East Putney underground station (District Line) and Putney mainline station is a six minute walk away, with direct access into Waterloo. The A3 is easily accessible and there are also excellent bus links to Central London, Clapham Junction and towards Richmond.