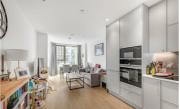

## 83, Upper Richmond Road, London, SW15

A beautifully presented third floor apartment located within the highly regarded Bowery Building on Upper Richmond Road, Putney.

This immaculate apartment measures 568 Sq ft and has been finished to the highest of standards. It benefits from a light and spacious open plan living room providing a superb space to entertain and work from home. Triple glazed doors and windows face east with private access to a covered balcony from both the bedroom and living room. The kitchen is a real show stopper, a lovely design with integrated Siemens appliances which includes washer/dryer, induction hob, quartz worktops and undercounter lighting.

There is excellent storage throughout, a tastefully designed bathroom and a good sized bedroom with fitted wardrobes. Additional benefits for residents are underfloor heating, 24 hour concierge, cctv, impressive foyer and residents lounge with wif-fi, secure bike store and a landscaped communal fourth floor roof terrace which enjoys fabulous skylight views of the city.