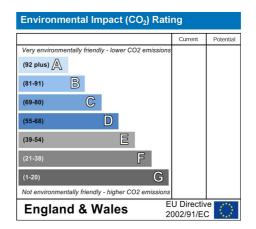

|                                             |   | 0 .        | D        |
|---------------------------------------------|---|------------|----------|
|                                             |   | Current    | Potentia |
| Very energy efficient - lower running costs |   |            |          |
| (92 plus) A                                 |   |            |          |
| (04.04) D                                   |   | 85         | 85       |
| (81-91) B                                   |   | 00         |          |
| (69-80) C                                   |   |            |          |
|                                             |   |            |          |
| (55-68)                                     |   |            |          |
| (39-54)                                     |   |            |          |
| (65-64)                                     |   |            |          |
| (21-38)                                     |   |            |          |
|                                             |   |            |          |
| (1-20)                                      | G |            |          |
| Not energy efficient - higher running costs |   |            |          |
| England & Wales                             | E | U Directiv | e .***.  |