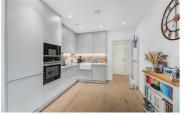

## 83, Upper Richmond Road, London, SW15

Guide Price

A beautifully presented third floor apartment located within the highly regarded Bowery Building on Upper Richmond Road, Putney.

This immaculate apartment measures 568 Sq ft and has been finished to the highest of standards. It benefits from a light and spacious open plan living room providing a superb space to entertain and work from home. Triple glazed doors and windows face east with private access to a covered balcony from both the bedroom and living room. The kitchen is a real show stopper, a lovely design with integrated Siemens appliances which includes washer/dryer, induction hob, quartz worktops and undercounter lighting.