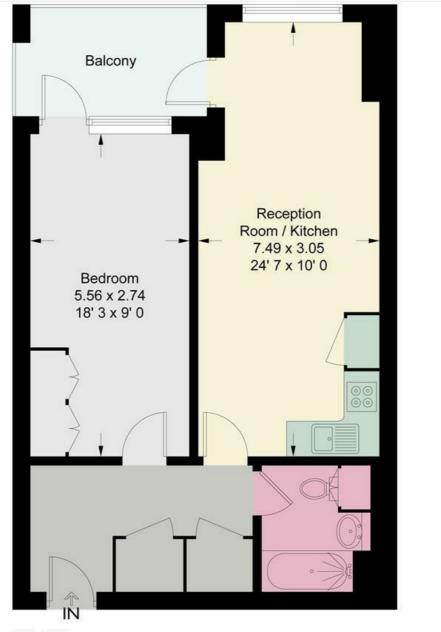

## **Third Floor**

This plan is not to scale and must be used as layout guidance only. All measurements and areas are approximate and should not be relied upon to provide accurate information. This plan must not be relied upon when making property valuations, design considerations or any other such relevant decisions. We accept no responsibility or liability (whether in contract, tort or otherwise) in relation to any loss whatsoever arising from or in connection with any use of this plan or the adequacy, accuracy or completeness of it or any information within it.

## 83, Upper Richmond Road, London, SW15

Guide Price

A beautifully presented third floor apartment located within the highly regarded Bowery Building on Upper Richmond Road, Putney.

This immaculate apartment measures 568 Sq ft and has been finished to the highest of standards. It benefits from a light and spacious open plan living room providing a superb space to entertain and work from home. Triple glazed doors and windows face east with private access to a covered balcony from both the bedroom and living room. The kitchen is a real show stopper, a lovely design with integrated Siemens appliances which includes washer/dryer, induction hob, quartz worktops and undercounter lighting.

There is excellent storage throughout, a tastefully designed bathroom and a good sized bedroom with fitted wardrobes. Additional benefits for residents are underfloor heating, 24 hour concierge, cctv, impressive foyer and residents lounge with wif-fi, secure bike store and a landscaped communal fourth floor roof terrace which enjoys fabulous skylight views of the city.

One double bedroom, fitted wardrobes

Open plan living space

High specification bathroom

Quality kitchen, Siemens appliances

East facing private balcony, accessible from living room and the bedroom

Residents roof terrace, views of the city