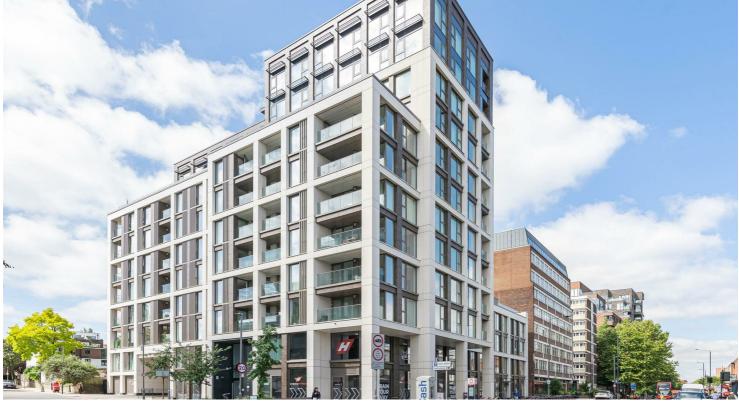

## 83, Upper Richmond Road, London, SW15

Guide Price

A beautifully presented third floor apartment located within the highly regarded Bowery Building on Upper Richmond Road, Putney.

This immaculate apartment measures 568 Sq ft and has been finished to the highest of standards. It benefits from a light and spacious open plan living room providing a superb space to entertain and work from home. Triple glazed doors and windows face east with private access to a covered balcony from both the bedroom and living room. The kitchen is a real show stopper, a lovely design with integrated Siemens appliances which includes washer/dryer, induction hob, quartz worktops and undercounter lighting.

83 Upper Richmond Road is ideally situated for access to all the shops, restaurants and transport facilities of Central Putney. It is a two minute walk to East Putney underground station (District Line) and Putney mainline station is a six minute walk away, with direct access into Waterloo. The A3 is easily accessible and there are also excellent bus links to Central London, Clapham Junction and towards Richmond.