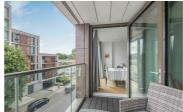

## 83, Upper Richmond Road, London, SW15

Guide Price

A beautifully presented third floor apartment located within the highly regarded Bowery Building on Upper Richmond Road, Putney.

This immaculate apartment measures 568 Sq ft and has been finished to the highest of standards. It benefits from a light and spacious open plan living room providing a superb space to entertain and work from home. Triple glazed doors and windows face east with private access to a covered balcony from both the bedroom and living room. The kitchen is a real show stopper, a lovely design with integrated Siemens appliances which includes washer/dryer, induction hob, quartz worktops and undercounter lighting.

There is excellent storage throughout, a tastefully designed bathroom and a good sized bedroom with fitted wardrobes. Additional benefits for residents are underfloor heating, 24 hour concierge, cctv, impressive foyer and residents lounge with wif-fi, secure bike store and a landscaped communal fourth floor roof terrace which enjoys fabulous skylight views of the city.

One double bedroom, fitted wardrobes

Open plan living space

High specification bathroom

Quality kitchen, Siemens appliances

East facing private balcony, accessible from living room and the bedroom

Residents roof terrace, views of the city