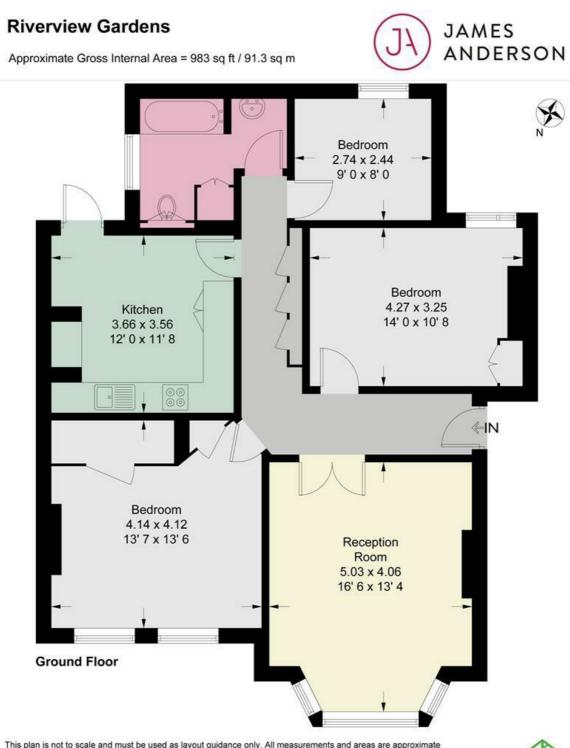

## Riverview Gardens, Barnes, SW13

Attractive mansion block apartment situated in the prestigious road that is Riverview Gardens, close to the River Thames and the Hammersmith Bridge. This is a well-presented, recently decorated, spacious, ground floor property that is arranged to provide a large sitting room, with bay window and fireplace, stylish bathroom, three spacious bedrooms, with the main bedroom having large fitted storage, that has the potential to create en-suite facilities. A particular feature of the property is the fantastic modern kitchen/dining area that has integrated appliances and rear access out to a southerly facing terrace, which then leads to communal gardens. There are some lovely additional features that include high ceilings, sash windows, beautiful flooring and ample fitted storage throughout. This characterful apartment is flooded with light, owing to all the large sash windows and comes with full access to the extensive private communal gardens which run along the River Thames (opposite). Riverview Gardens benefits from a porter service, including daily refuse and recycling removal, and secure bicycle storage. Hammersmith underground is also nearby. The schools in the area include St Paul's School, The Harrodian, The Swedish School, Ibstock Place School, St Osmunds' (RC) and Barnes Primary School to name a few.

- Three Bedrooms

- Modern Bathroom
- Large Living Room
- Modern Kitchen/Dining Area
- EPC Rating E / Council Tax E / Share Of Freehold
- Hammersmith Station
- Excellent Local Schools
- South Facing Terrace & Communal Gardens
- No Onward Chain
- Ground Floor Mansion Block Apartment

## 020 8876 0100

This plan is not to scale and must be used as layout guidance only. All measurements and areas are approximate and should not be relied upon to provide accurate information. This plan must not be relied upon when making property valuations, design considerations or any other such relevant decisions. We accept no responsibility or liability (whether in contract, tor to rotherwise) in relation to any loss whatsoever arising from or in connection with any use of this plan or the adequacy, accuracy or completeness of it or any information within it.