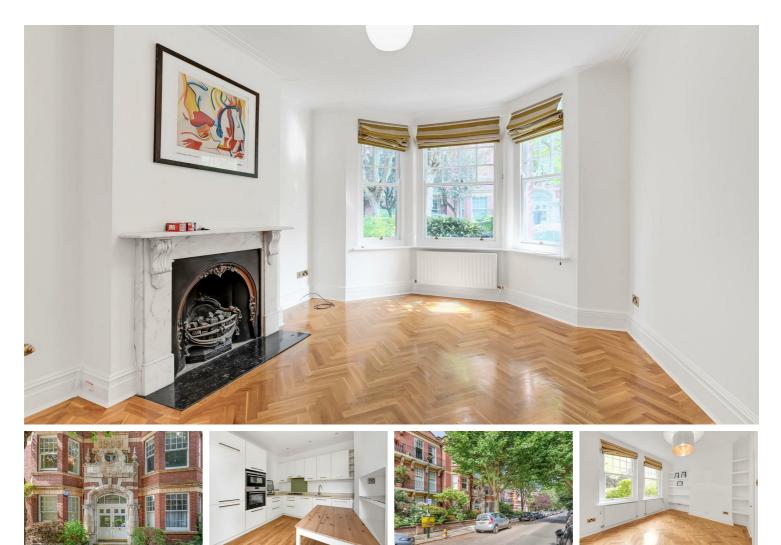

## Riverview Gardens, Barnes, SW13

Attractive mansion block apartment situated in the prestigious road that is Riverview Gardens, close to the River Thames and the Hammersmith Bridge. This is a well-presented, recently decorated, spacious, ground floor property that is arranged to provide a large sitting room, with bay window and fireplace, stylish bathroom, three spacious bedrooms, with the main bedroom having large fitted storage, that has the potential to create en-suite facilities. A particular feature of the property is the fantastic modern kitchen/dining area that has integrated appliances and rear access out to a southerly facing terrace, which then leads to communal gardens. There are some lovely additional features that include high ceilings, sash windows, beautiful flooring and ample fitted storage throughout. This characterful apartment is flooded with light, owing to all the large sash windows and comes with full access to the extensive private communal gardens which run along the River Thames (opposite). Riverview Gardens benefits from a porter service, including daily refuse and recycling removal, and secure bicycle storage. Hammersmith underground is also nearby. The schools in the area include St Paul's School, The Harrodian, The Swedish School, Ibstock Place School, St Osmunds' (RC) and Barnes Primary School to name a few.

- Three Bedrooms

- Modern Bathroom
- Large Living Room
- Modern Kitchen/Dining Area
- EPC Rating E / Council Tax E / Share Of Freehold
- Hammersmith Station
- Excellent Local Schools
- South Facing Terrace & Communal Gardens
- No Onward Chain
- Ground Floor Mansion Block Apartment