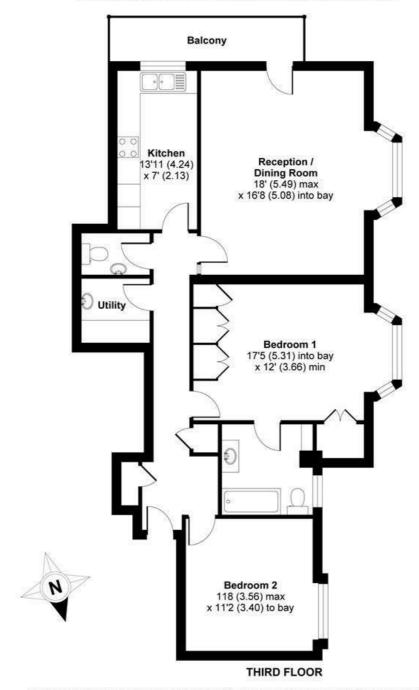

## Upper Richmond Road, Putney, SW15

APPROX. GROSS INTERNAL FLOOR AREA 1020 SQ FT 94.7 SQ METRES

Whilst every attempt has been made to ensure the accuracy of the floor plan contained here, measurements of doors, windows and rooms are approximate and no responsibility is taken for any error, omission or misstatement. These plans are for representation purposes only as defined by RICS Code of Measuring Practice and should be used as such by any prospective purchaser. Specifically no guarantee is given on the total square footage of the property if quoted on this plan. Any figure given is for initial guidance only and should not be relied on as a basis of valuation.

Copyright nichecom.co.uk 2017 Produced for James Anderson REF: 179592