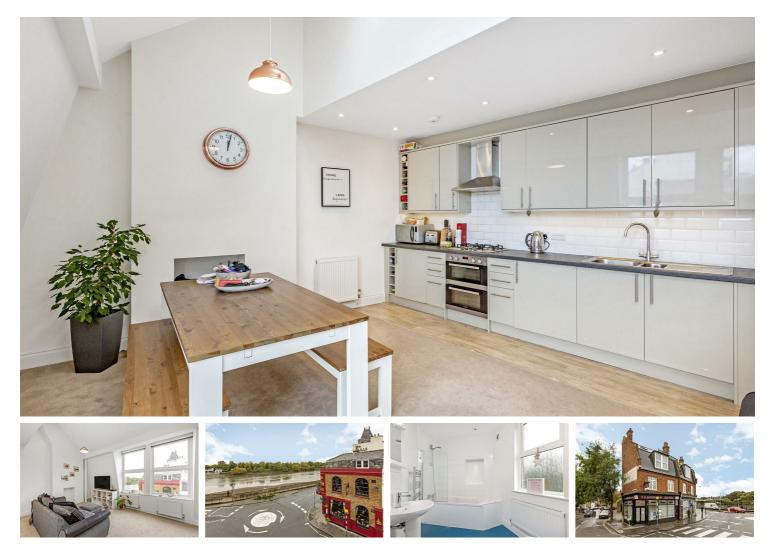

#### Per Month

A spectacular one bedroom apartment with stunning River views located in the heart of Barnes Village. The apartment has been recently refurbished throughout including new kitchen, bathroom and carpets. The accommodation is set out over two floors consisting of a well fit ted kitchen opening to a large living room with high vaulted ceilings, large double bedroom and a modern bathroom. This property is also located within moments of Barnes Bridge Station (25 mins to Waterloo) and the River Thames. Barnes Pond is very close by as is Barnes village providing a fantastic selection of restaurants, pubs, local shopping and Barnes Pond and Green.

- Split Level One Bedroom
- Modern Bathroom
- P Open Plan Reception
- Fitted Kitchen
- EPC C / Council Tax D / Deposit £2,596.15
- Close to Barnes Bridge
  Excellent local Schools
- Large Bedroom
- Villiage location
- 12 Months Minimum Term / Holding Deposit £519.23