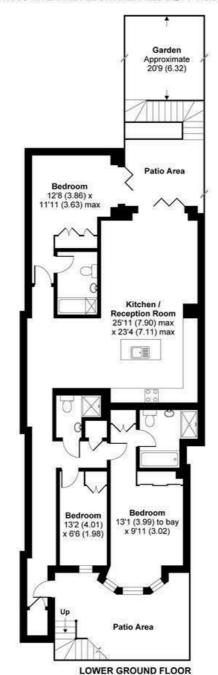

## Upper Richmond Road, Putney, London, SW15

APPROX. GROSS INTERNAL FLOOR AREA 1225 SQ FT 113.8 SQ METRES

Whilst every attempt has been made to ensure the accuracy of the floor plan contained here, measurements of doors, windows and rooms are approximate and no responsibility is taken for any error, omission or misstatement. These plans are for representation purposes only as defined by RICS Code of Measuring Practice and should be used as such by any prospective purchaser. Specifically no guarantee is given on the total square footage of the property if quoted on this plan. Any figure given is for initial guidance only and should not be relied on as a basis of valuation.