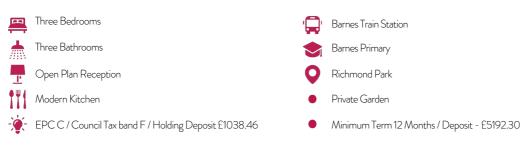

The property is ideally located for Barnes station providing regular and direct train services to London Waterloo and for public transport amenities to Hammersmith, Putney and Richmond. The outstanding Barnes Primary and East Sheen Primary Schools are within 0.7 miles and 0.6 miles respectively, whilst the extensive recreational amenities of Barnes Common, Palewell Common and Richmond Park are moments away.