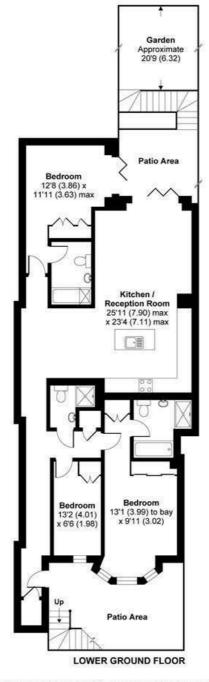

### Upper Richmond Road, Putney, London, SW15

APPROX. GROSS INTERNAL FLOOR AREA 1225 SQ FT 113.8 SQ METRES

Whilst every attempt has been made to ensure the accuracy of the floor plan contained here, measurements of doors, windows and rooms are approximate and no responsibility is taken for any error, omission or misstatement. These plans are for representation purposes only as defined by RICS Code of Measuring Practice and should be used as such by any prospective purchaser. Specifically no guarantee is given on the total square footage of the property if quoted on this plan. Any figure given is for initial guidance only and should not be relied on as a basis of valuation.