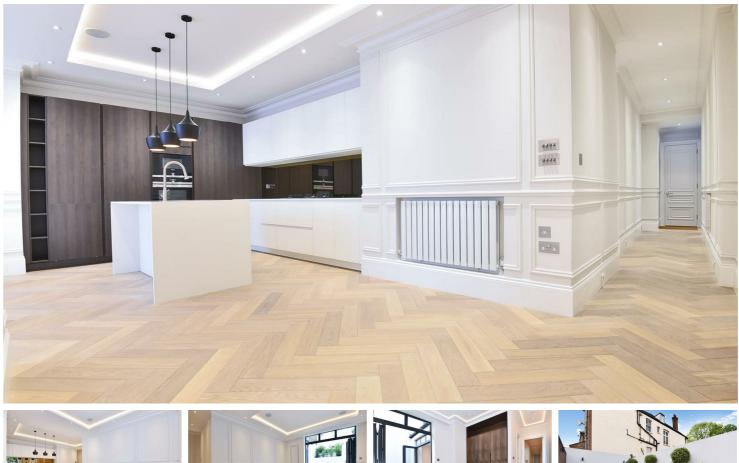

## Per Month

Immaculately presented throughout, the property offers three bedrooms, two of which are en-suite, containing ample in-built storage. The impressively high quality open plan kitchen and living area offers great space, with bi-folding doors providing direct access onto the beautifully landscaped private garden. Specification throughout is incredibly modern with beautiful high ceilings, top of the range kitchen appliances and beautifully styled bathrooms. Both a highly contemporary and characterful apartment, this property is truly unique.

The property is ideally located for Barnes station providing regular and direct train services to London Waterloo and for public transport amenities to Hammersmith, Putney and Richmond. The outstanding Barnes Primary and East Sheen Primary Schools are within 0.7 miles and 0.6 miles respectively, whilst the extensive recreational amenities of Barnes Common, Palewell Common and Richmond Park are moments away.