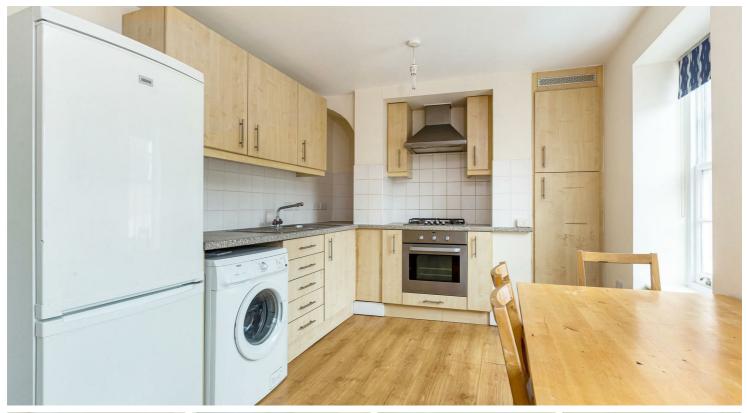

## Roehampton High Street, Roehampton, SW15

£1,700 Per Month

Per Month

This is a very spacious flat set in the heart of Roehampton High Street. The accommodation comprises large lounge/dining room, kitchen with built in appliances, two large double bedrooms (one with en-suite), separate family bathroom and huge amount of storage. The property offers good living space and well proportioned rooms and is well located for shops, bars restaurants and fast links into Putney as well as easy access to the A3.

Two Double Bedrooms

Two Bathrooms

Open Plan Reception

Modern Kitchen

EPC Rating C / Council Tax C / Holding Deposit £392.20

Barnes Train Station

Roehampton University

Richmond Park