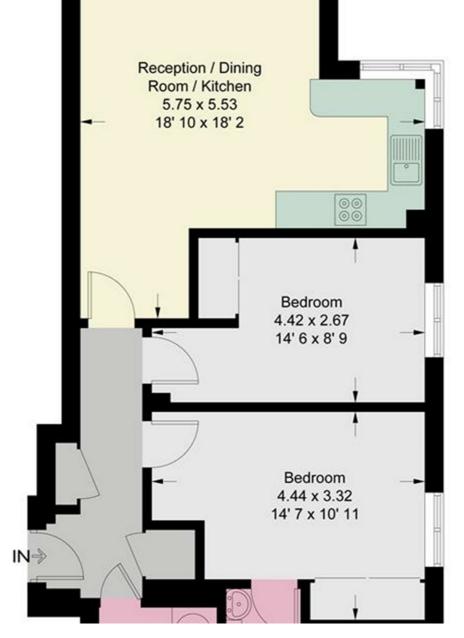

This two double bedroom first floor contemporary apartment provides open plan living, two bathrooms, a spacious hallway with ample storage, fully fitted kitchen with integrated appliances, air conditioning, balcony access and gated private parking