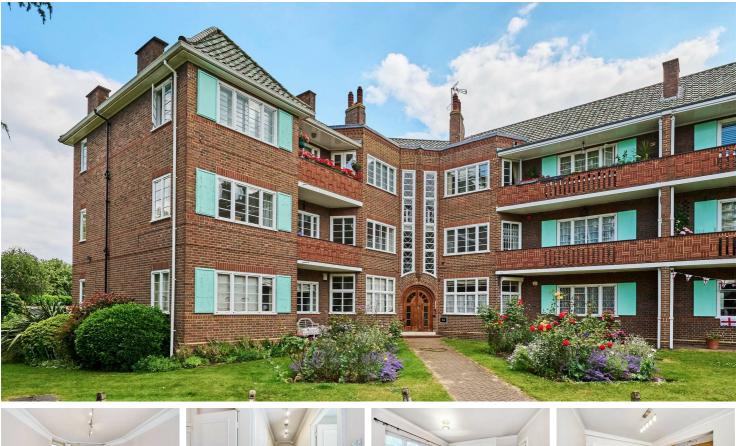

### Roehampton Close, London, SW15

## £590,000

Guide Price

A delightful three bedroom ground floor apartment situated in a tucked away art deco period apartment block overlooking an immaculate lawn square. The property benefits from a wealth of period features with accommodation measuring close to 1200 sqft.

With beautiful parquet flooring throughout this apartment is a home to make your own while offering excellent sized rooms and ample living space.

Accommodation includes three excellent sized bedrooms, two bathrooms, a dining room, a reception room and spacious kitchen with access to outside space to the front and rear.

Roehampton Close is an iconic landmark period development of art deco flats situated in its own grounds just off Roehampton Lane just opposite the highly regarded Roehampton Club. The closest underground station is East Putney (District Line) and the nearest mainline station is Barnes (Waterloo) minutes away to the north. There is also a good selection of schools in the area, both state, faith and private.