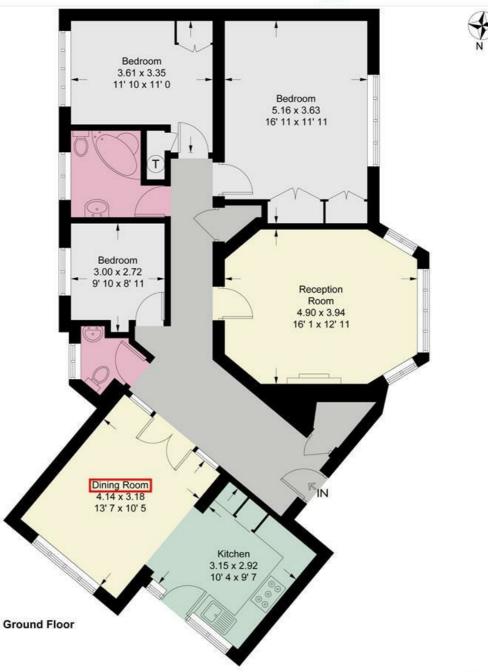

### **Roehampton Close**

Approximate Gross Internal Area = 1178 sq ft / 109.4 sq m

This plan is not to scale and must be used as layout guidance only. All measurements and areas are approximate and should not be relied upon to provide accurate information. This plan must not be relied upon when making property valuations, design considerations or any other such relevant decisions. We accept no responsibility or liability (whether in contract, tor to rotherwise) in relation to any loss whatsoever arising from or in connection with any use of this plan or the adequacy, accuracy or completeness of it or any information within it.