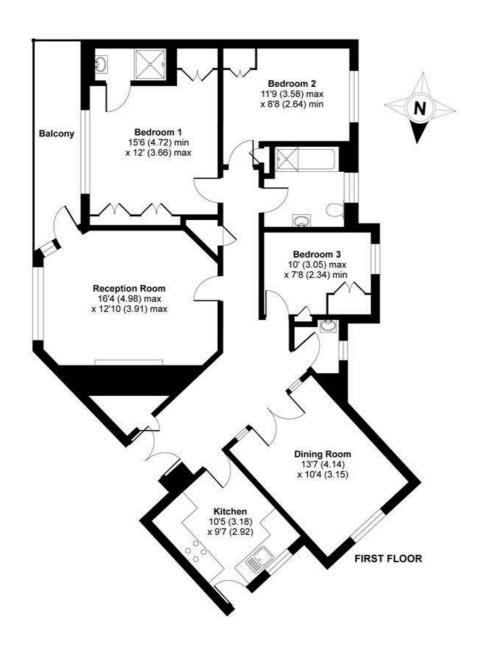

## Roehampton Close, London, SW15

APPROX. GROSS INTERNAL FLOOR AREA 1174 SQ FT 109.0 SQ METRES

Whilst every attempt has been made to ensure the accuracy of the floor plan contained here, measurements of doors, windows and rooms are approximate and no responsibility is taken for any error, omission or misstatement. These plans are for representation purposes only as defined by RICS Code of Measuring Practice and should be used as such by any prospective purchaser. Specifically no guarantee is given on the total square footage of the property if quoted on this plan. Any figure given is for initial guidance only and should not be relied on as a basis of valuation.