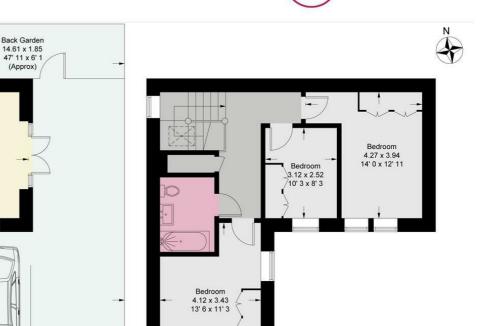

### **Worple Park**

Approximate Gross Internal Area = 1456 sq ft / 135.3 sq m

Store

IN

Reception Room 6.91 x 4.32

22' 8 x 14' 2

Garden /

Driveway 10.47 x 5.79 34' 4 x 19' 0

(Approx)

JAMES

ANDERSON

First Floor 714 sq ft / 66.4 sq m

Ground Floor 742 sq ft / 68.9 sq m

Kitchen 6.43 x 3.43 21' 1 x 11' 3

This plan is not to scale and must be used as layout guidance only. All measurements and areas are approximate and should not be relied upon to provide accurate information. This plan must not be relied upon when making property valuations, design considerations or any other such relevant decisions. We accept no responsibility or liability (whether in contract, tort or otherwise) in relation to any loss whatsoever arising from or in connection with any use of this plan or the adequacy, accuracy or completeness of it or any information within it.