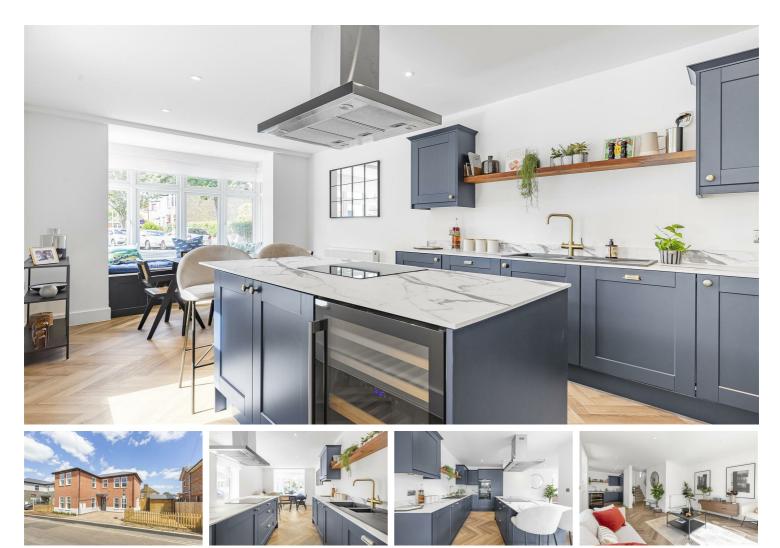

### South Worple Way, London, SW14

NEW DETACHED FAMILY HOME - PARKING - HIGH END DESIGN - OFF STREET PARKING

Bright, spacious and inviting, this fabulous brand new family home situated in the delightful suburb of Mortlake. A mere five minute walk from the River Thames this exceptional detached two-floor home, with off-street parking, hosts three bedrooms two modern bathrooms, comfortable living space, an impeccably designed kitchen and dining area and a delightful private garden area.

Finished to an impressive standard the home boasts the superior quality which is characteristic of contemporary living. Employing conscientious architectural innovation to optimise light and space and with the perfect fusion of excellent fixtures and high quality finishes throughout.

\*internal photos displayed are of the show home

Three Bedrooms

- Two Modern Bathrooms
- Open Plan Kitchen/Living Space 11
  - Fully integrated Kitchen
- Freehold | EPC B | Council Tax Band TBC
- Mortlake Station (23 minutes to Waterloo)
- Thomson House Primary School [OUTSTANDING]
- Detached House
- Off Street Parking
- NEW HOME