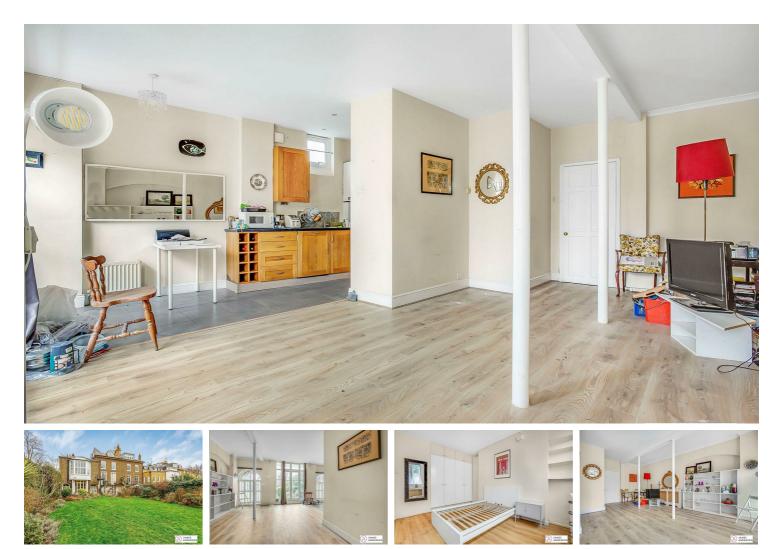

#### Per Calendar Month

Situated within a grand Georgian house on the sought-after Castelnau, this ground floor flat offers ample living space with a well-thought-out layout. The property features a spacious double bedroom at the front, a stylish bathroom with a walk-in shower, a second double bedroom, and a bright living room that seamlessly connects to an open-plan kitchen. French doors open to a private west-facing patio, extending to a large communal garden. The flat is filled with natural light, thanks to the numerous large windows throughout.

- Walk In Shower
- Holding Deposit £576.92 / Minimum Term 12 Months

Two Double Bedrooms

- ٩Ţ
  - Open Plan Kitchen
- EPC D/Council Tax E/Deposit £2,884.61
- Hammersmith Station Communal Garden Private Patio O Off-Street Parking
- Spacious Reception Room