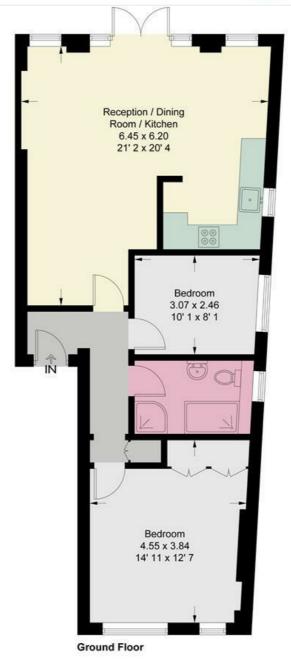

### Castelnau

Approximate Gross Internal Area = 772 sq ft / 71.7 sq m

This plan is not to scale and must be used as layout guidance only. All measurements and areas are approximate and should not be relied upon to provide accurate information. This plan must not be relied upon when making property valuations, design considerations or any other such relevant decisions. We accept no responsibility or liability (whether in contract, tort or otherwise) in relation to any loss whatsoever arising from or in connection with any use of this plan or the adequacy, accuracy or completeness of it or any information within it.