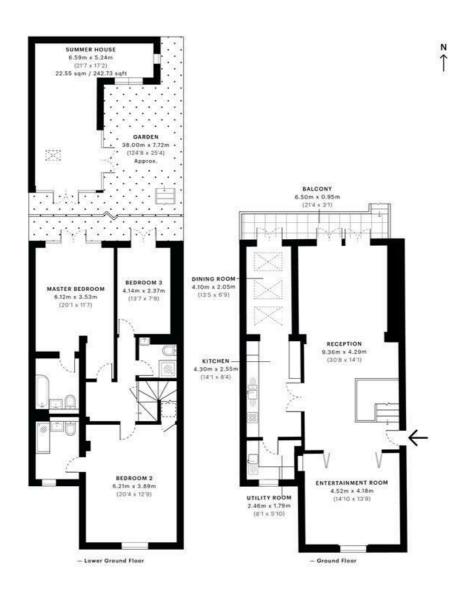

## Oakhill Road, London, SW15

Per Month

Welcome to this charming property located on Oakhill Road in London. This delightful flat conversion boasts a generous 1,679 sq ft of living space, perfect for those seeking a spacious home in the heart of Putney.

Upon entering, you are greeted by a cosy reception room, ideal for entertaining guests or simply relaxing after a long day. With three bedrooms and three bathrooms, there is ample space for a growing family or those in need of a home office.

One of the highlights of this property is the private garden, providing a tranquil outdoor space to enjoy a morning coffee or host summer barbecues. Additionally, the convenience of off-street parking ensures you never have to worry about finding a space after a busy day out.

Three Bedrooms

Three Bathrooms

Large Reception / Dining Room

Modern Kitchen

EPC C / Council Tax D / Holding Deposit £738.46

East Putney Tube

Brandlehowe Primary

Private Garden