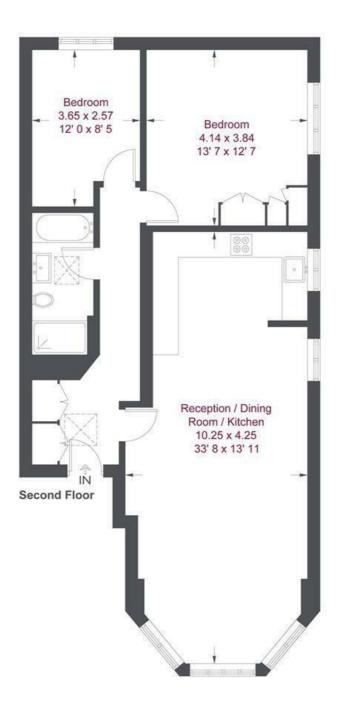

## **Manor Fields**

Approximate Gross Internal Area = 905 sq ft / 84.1 sq m

Not to scale, for guidance only and must not be relied upon as a statement of fact All measurements and areas are approximate only and have been prepared in accordance with the current edition of the RICS Code of Measuring Practice