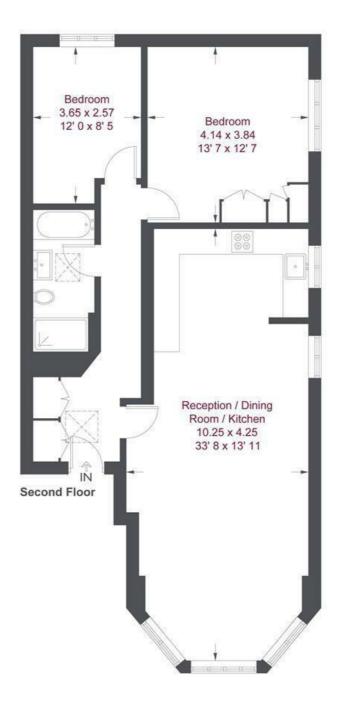

## **Manor Fields**

Approximate Gross Internal Area = 905 sq ft / 84.1 sq m

Not to scale, for guidance only and must not be relied upon as a statement of fact All measurements and areas are approximate only and have been prepared in accordance with the current edition of the RICS Code of Measuring Practice