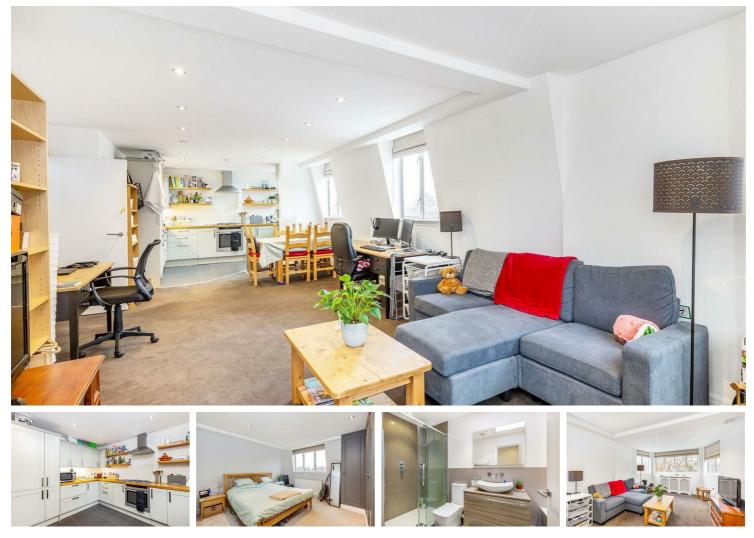

## Per Month

Situated within the prestigious Manor Fields Estate the property has two double bedrooms and an impressive reception/dining room with lovely views. Located at the rear of the development the property benefits from large, well maintained communal gardens. It also has off-street parking

Manor Fields conveniently located for public transport and Putney high street with various boutique shops, bars restaurants and cafes.

- Modern Bathroom
- Large Reception Room

Two Double Bedrooms

- Open Plan Kitchen
- EPC C / Council Tax D / Holding Deposit £530.76
- Putney Train Station
- Putney High School
- Great Location
- Unfurnished
- Minimum Term 12 Months / Deposit £2653.84