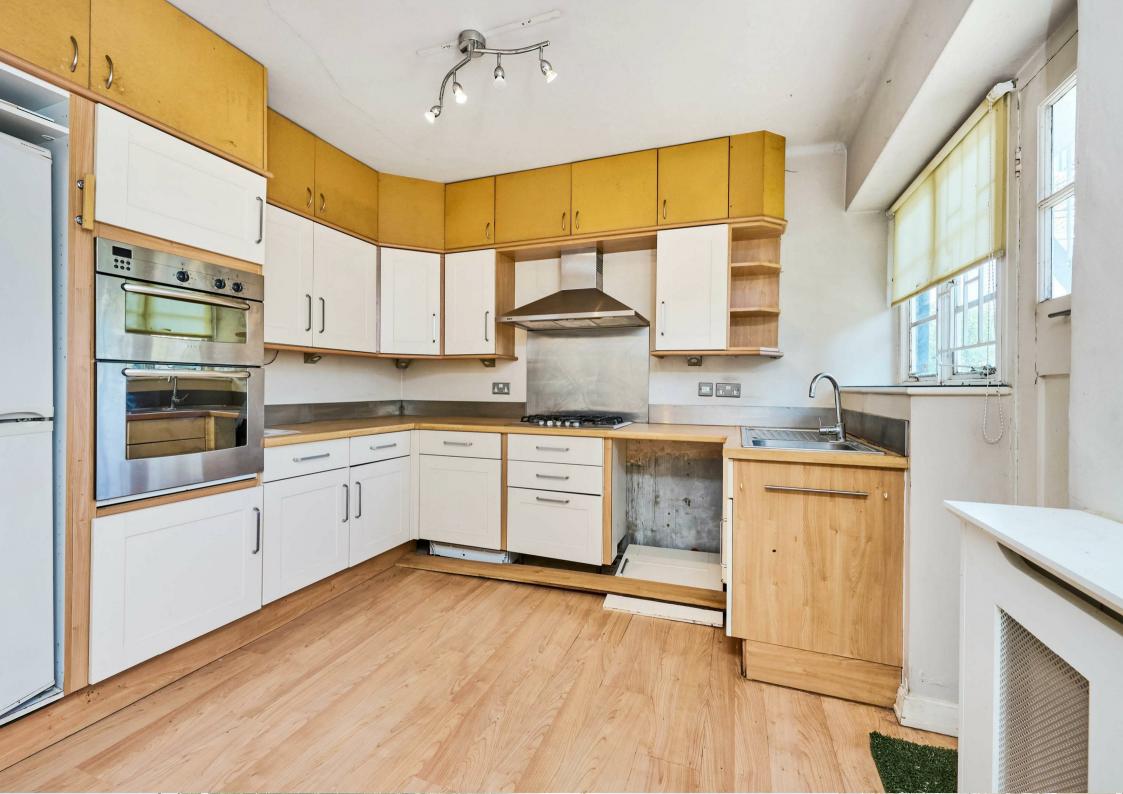

With beautiful parquet flooring throughout this apartment is a home to make your own while offering excellent sized rooms and ample living space.

Accommodation includes three excellent sized bedrooms, two bathrooms, a dining room, a reception room and spacious kitchen with access to outside space to the front and rear.