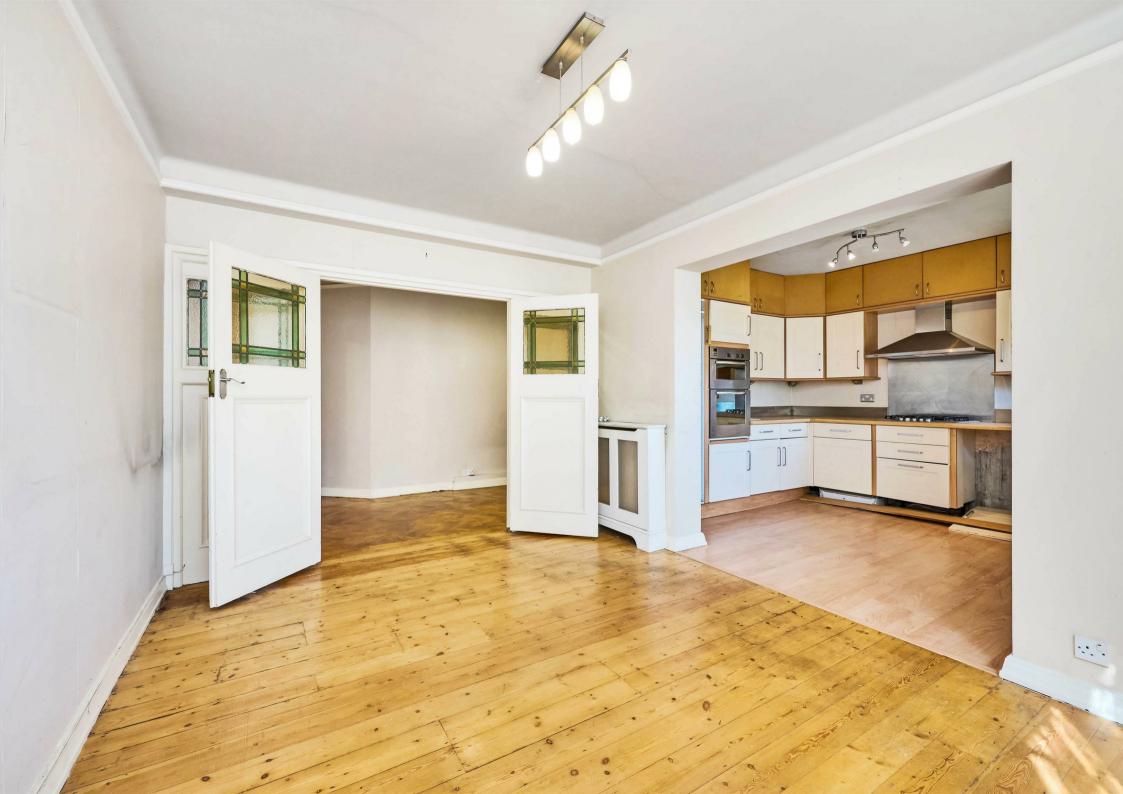

## Roehampton Close London SW15

A delightful three bedroom ground floor apartment situated in a tucked away art deco period apartment block overlooking an immaculate lawn square. The property benefits from a wealth of period features with accommodation measuring close to 1200 sqft.

With beautiful parquet flooring throughout this apartment is a home to make your own while offering excellent sized rooms and ample living space.

Accommodation includes three excellent sized bedrooms, two bathrooms, a dining room, a reception room and spacious kitchen with access to outside space to the front and rear.