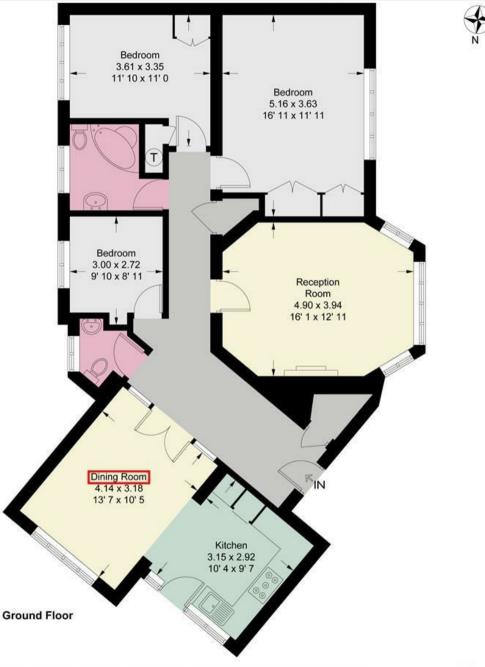

## **Roehampton Close**

Approximate Gross Internal Area = 1178 sq ft / 109.4 sq m

This plan is not to scale and must be used as layout guidance only. All measurements and areas are approximate and should not be relied upon to provide accurate information. This plan must not be relied upon when making property valuations, design considerations or any other such relevant decisions. We accept no responsibility or liability (whether in contract, tort or otherwise) in relation to any loss whatsoever arising from or in connection with any use of this plan or the adequacy, accuracy or completeness of it or any information within it.