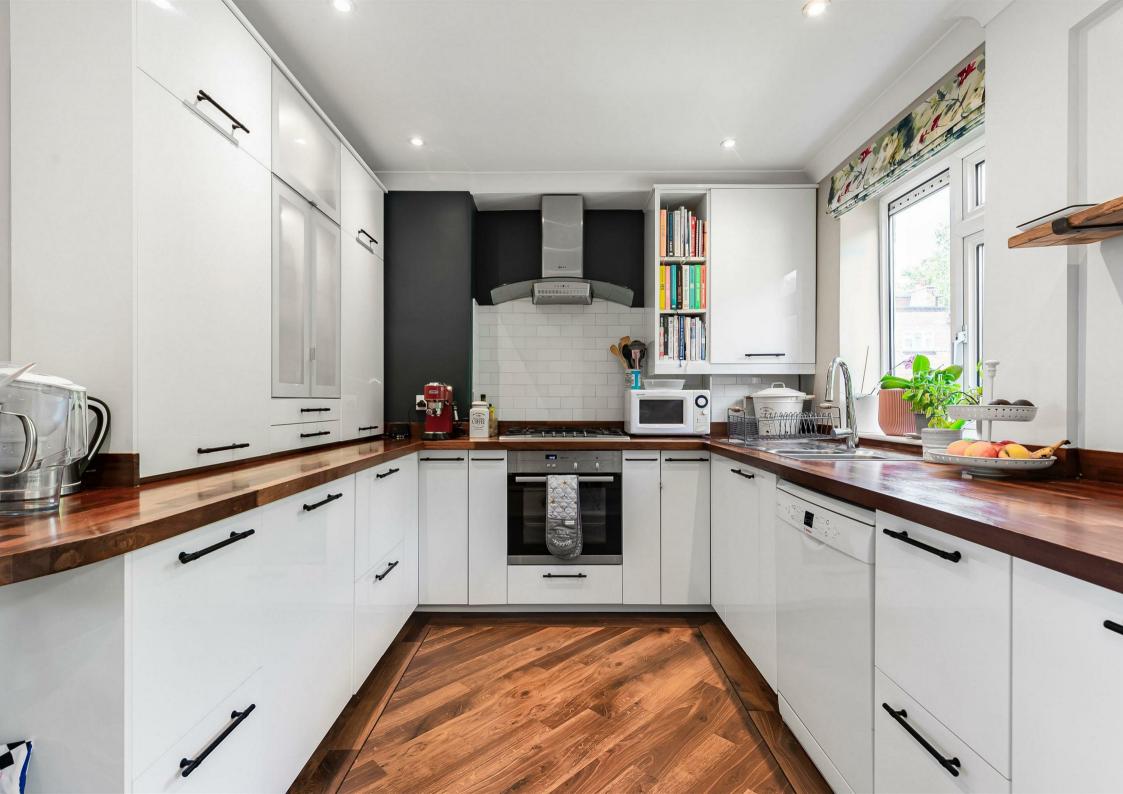

## Lonsdale Road Barnes SW13

A spacious apartment finished to an excellent standard and within walking distance of Barnes Village. This wonderfully light and spacious home provides an abundance of natural light and space, with accommodation arranged over two floors, with three bedrooms, one with fitted wardrobes, a stylish bathroom, a 25ft living/dining room, which opens on to the modern fitted kitchen with excellent storage. Ample storage is available throughout and the property is enhanced by views across well maintained communal gardens, towards the Leg of Mutton Reservoir. The property benefits from a long lease, and is conveniently placed for both Barnes Village and Castelnau. Barnes Bridge station provides a service into Waterloo, whilst there are good bus services to Richmond and Putney. Hammersmith Underground is also nearby. The schools in the area include The St Paul's School, The Harrodian, The Swedish School, Ibstock Place School, St Osmunds' (RC) and Barnes Primary School to name a few.