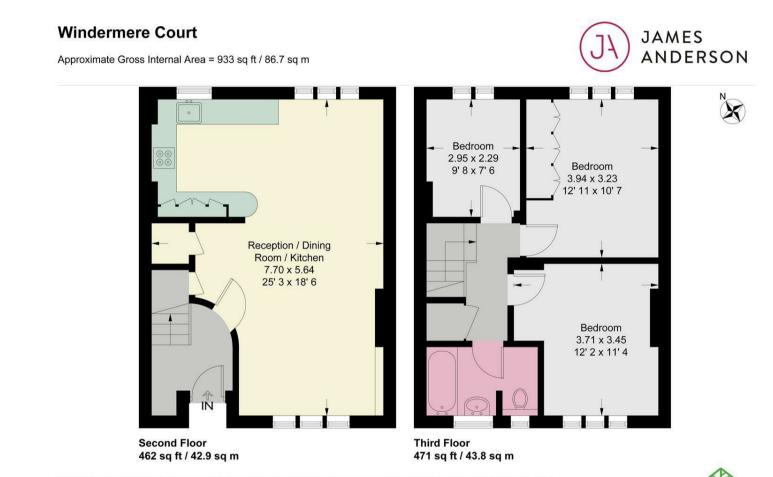

## Leasehold

174 Years Remaining Service Charges = £1,549.13 per annum. Ground Rent = £10 per annum.

This plan is not to scale and must be used as layout guidance only. All measurements and areas are approximate and should not be relied upon to provide accurate information. This plan must not be relied upon when making property valuations, design considerations or any other such relevant decisions. We accept no responsibility or liability (whether in contract, tort or otherwise) in relation to any loss whatsoever arising from or in connection with any use of this plan or the adequacy, accuracy or completeness of it or any information within it.