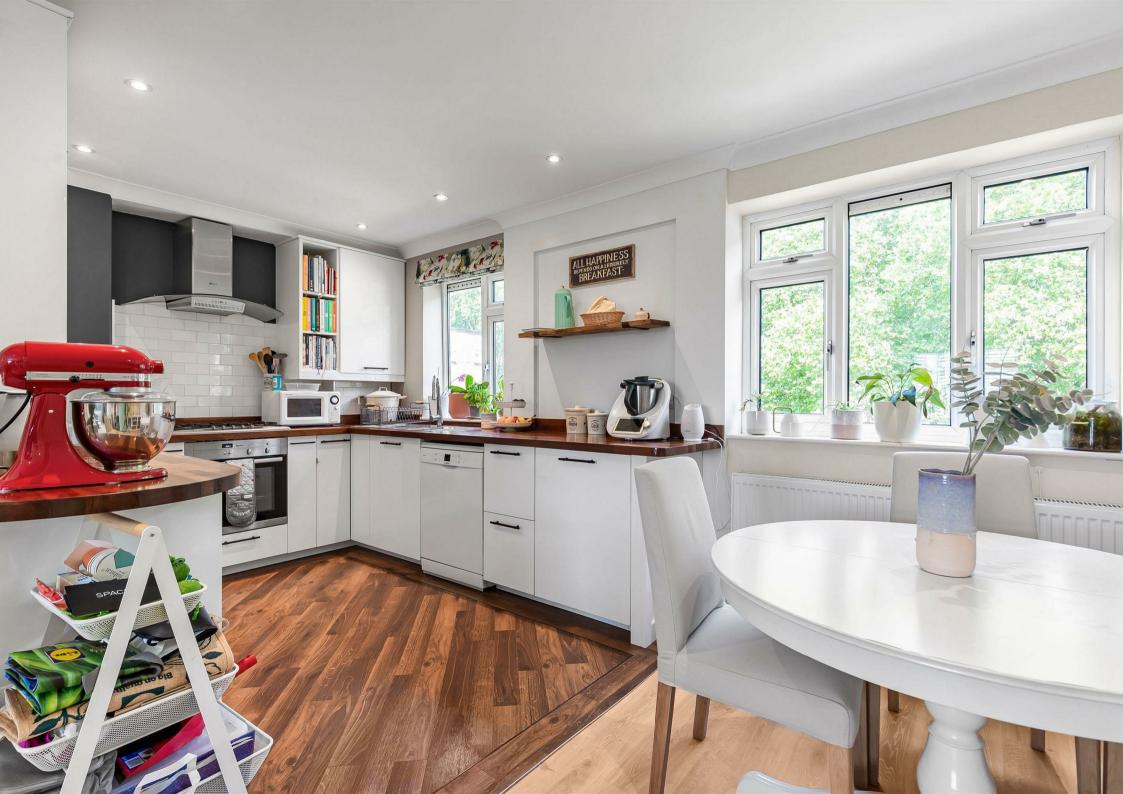

## Lonsdale Road Barnes SW13

A spacious apartment finished to an excellent standard and within walking distance of Barnes Village. This wonderfully light and spacious home provides an abundance of natural light and space, with accommodation arranged over two floors, with three bedrooms, one with fitted wardrobes, a stylish bathroom, a 25ft living/dining room, which opens on to the modern fitted kitchen with excellent storage. Ample storage is available throughout and the property is enhanced by views across well maintained communal gardens, towards the Leg of Mutton Reservoir. The property benefits from a long lease, and is conveniently placed for both Barnes Village and Castelnau. Barnes Bridge station provides a service into Waterloo, whilst there are good bus services to Richmond and Putney. Hammersmith Underground is also nearby. The schools in the area include The St Paul's School, The Harrodian, The Swedish School, Ibstock Place School, St Osmunds' (RC) and Barnes Primary School to name a few.