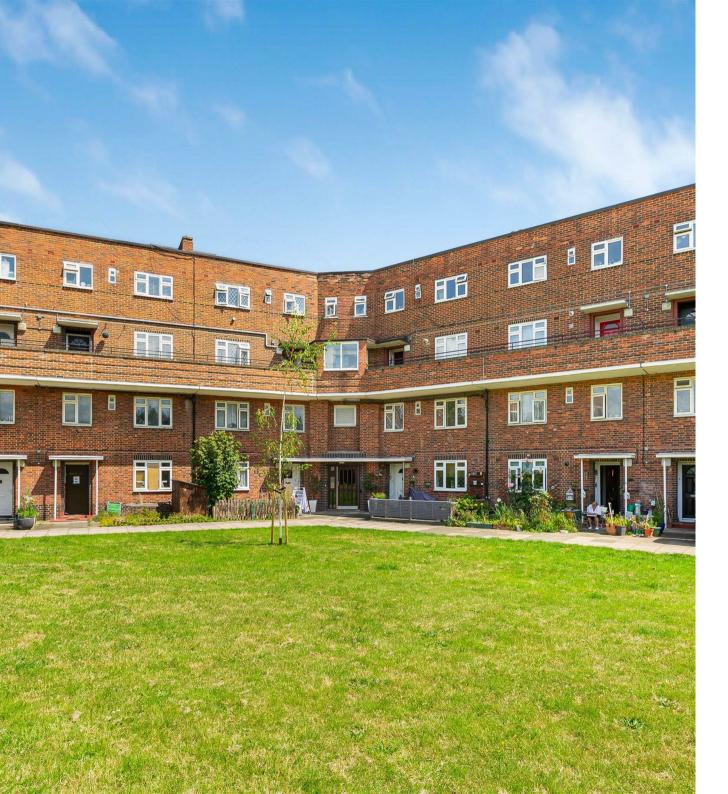

## Lonsdale Road Barnes SW13

A spacious apartment finished to an excellent standard and within walking distance of Barnes Village. This wonderfully light and spacious home provides an abundance of natural light and space, with accommodation arranged over two floors, with three bedrooms, one with fitted wardrobes, a stylish bathroom, a 25ft living/dining room, which opens on to the modern fitted kitchen with excellent storage. Ample storage is available throughout and the property is enhanced by views across well maintained communal gardens, towards the Leg of Mutton Reservoir. The property benefits from a long lease, and is conveniently placed for both Barnes Village and Castelnau. Barnes Bridge station provides a service into Waterloo, whilst there are good bus services to Richmond and Putney. Hammersmith Underground is also nearby. The schools in the area include The St Paul's School, The Harrodian, The Swedish School, Ibstock Place School, St Osmunds' (RC) and Barnes Primary School to name a few.