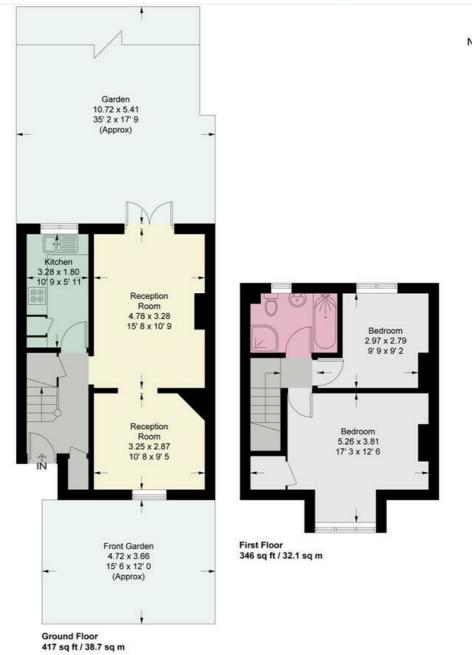

# Huntingfield Road

Approximate Gross Internal Area = 763 sq ft / 70.8 sq m

This plan is not to scale and must be used as layout guidance only. All measurements and areas are approximate and should not be relied upon to provide accurate information. This plan must not be relied upon when making property valuations, design considerations or any other such relevant decisions. We accept no responsibility or liability (whether in contract, tort or otherwise) in relation to any loss whatsoever arising from or in connection with any use of this plan or the adequacy, accuracy or completeness of it or any information within it.