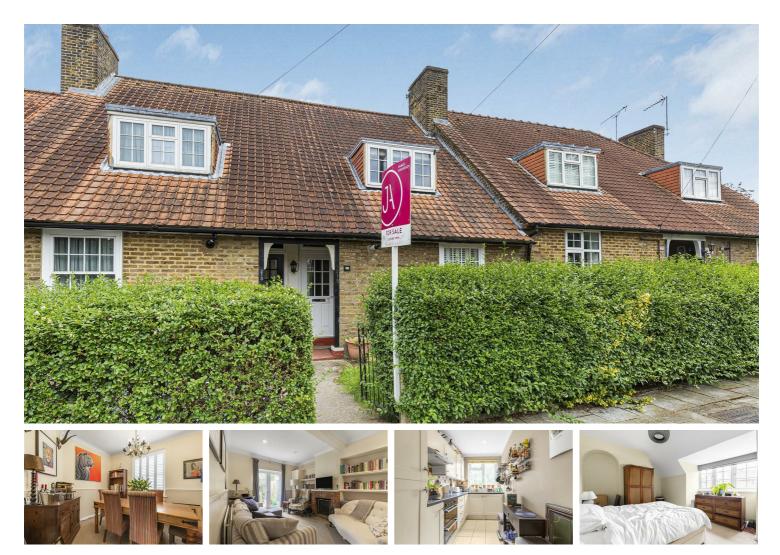

## Huntingfield Road, Putney, SW15

£655,000

Guide Price

Offering excellent extension potential (STPP) this family home is located on a quiet and peaceful road in the highly sought-after Dover House conservation area while providing spacious accommodation and a larger than average rear garden.

Accommodation to the ground floor includes a spacious double reception/dining room providing ample living space, alongside a fitted kitchen.

The private garden provides a secluded setting suited for al-fresco dining or just relaxing in the upcoming summer sun.

The first floor features two double bedrooms with plenty of storage alongside four piece bathroom/shower suite.

Huntingfield Road is located within the popular Dover House Conservation area, benefiting from the picturesque green space of Putney Park Lane and Putney Heath. Located a short walk from Barnes and Putney mainline stations with frequent trains to Waterloo. Local bus routes include the No.72 to Hammersmith, 430 to Putney/Kensington and the 337 to Clapham Junction or Richmond.

Four Piece Bathroom Suite

Fitted Kitchen

- Tranport Links Nearby
- Within Catchment For Highly Regarded Schools
- Quiet & Peaceful Location
- Larger Than Average Garden
- Excellent Extension Potential (STPP)