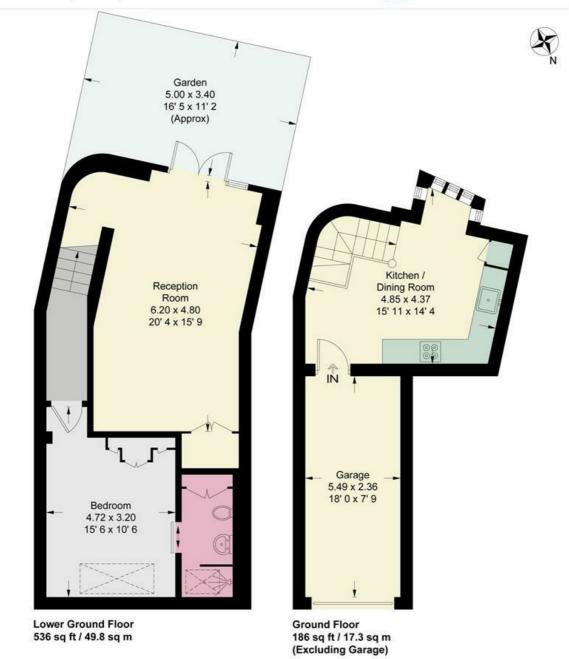

## **Colston Road**

Approximate Gross Internal Area = 722 sq ft / 67.1 sq m Garage = 139 sq ft / 12.9 sq m Total = 861 sq ft / 80 sq m

This plan is not to scale and must be used as layout guidance only. All measurements and areas are approximate and should not be relied upon to provide accurate information. This plan must not be relied upon when making property valuations, design considerations or any other such relevant decisions. We accept no responsibility or liability (whether in contract, tort or otherwise) in relation to any loss whatsoever arising from or in connection with any use of this plan or the adequacy, accuracy or completeness of it or any information within it.