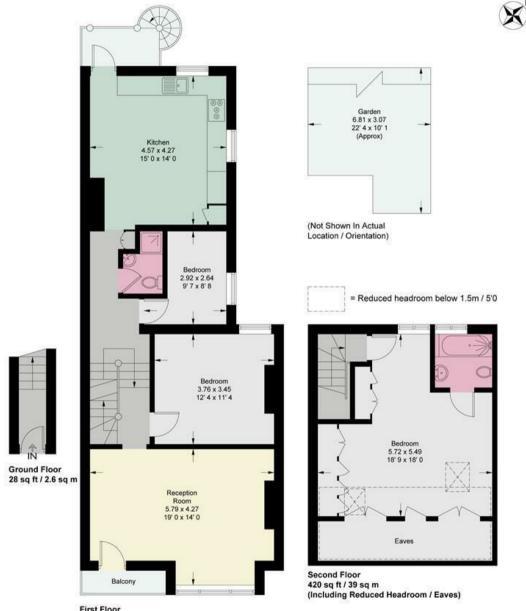

## St. Anns Road

Approximate Gross Internal Area = 1158 sq ft / 107.5 sq m (Excluding Reduced Headroom / Eaves)
Reduced Headroom / Eaves = 131 sq ft / 12.2 sq m
Total = 1289 sq ft / 119.7 sq m

First Floor 841 sq ft / 78.1 sq m

This plan is not to scale and must be used as layout guidance only. All measurements and areas are approximate and should not be relied upon to provide accurate information. This plan must not be relied upon when making property valuations, design considerations or any other such relevant decisions. We accept no responsibility or liability (whether in contract, tort or otherwise) in relation to any loss whatsoever arising from or in connection with any use of this plan or the adequacy, accuracy or completeness of it or any information within it.