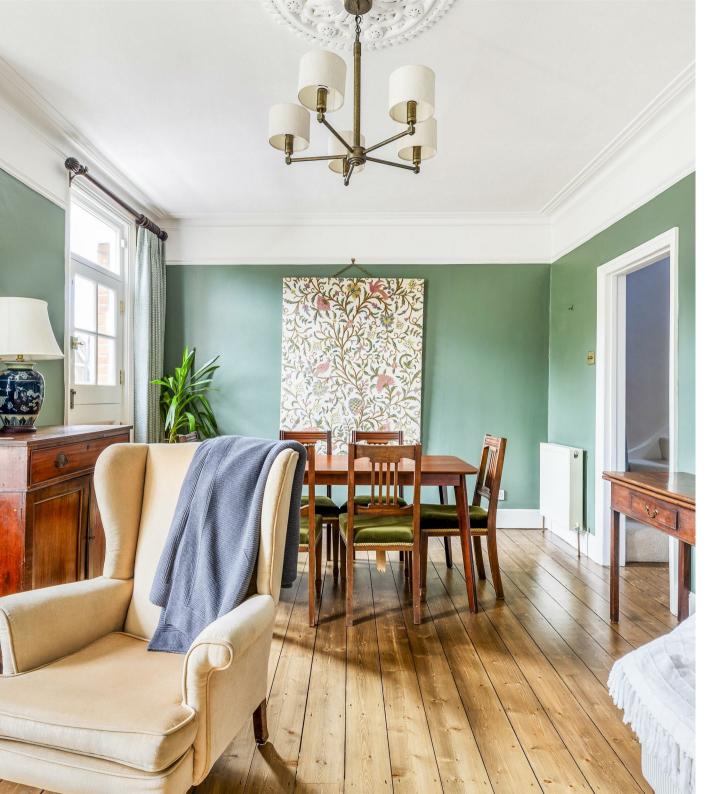

## St. Ann's Road Barnes SW13

This beautifully presented 3-bedroom split level maisonette is ideally located near the River Thames, Barnes Bridge Station, and Barnes High Street.

To the front of the property is a bright reception room looking out over St Anns Road, which features a pretty balcony, attractive fireplace and display shelving. The heart of the home is the contemporary kitchen, complete with a large island and a high-quality range oven. This well-appointed space is designed for both cooking and socializing. From the kitchen, stairs lead down to the private garden, providing a tranquil outdoor space for dining or relaxation.