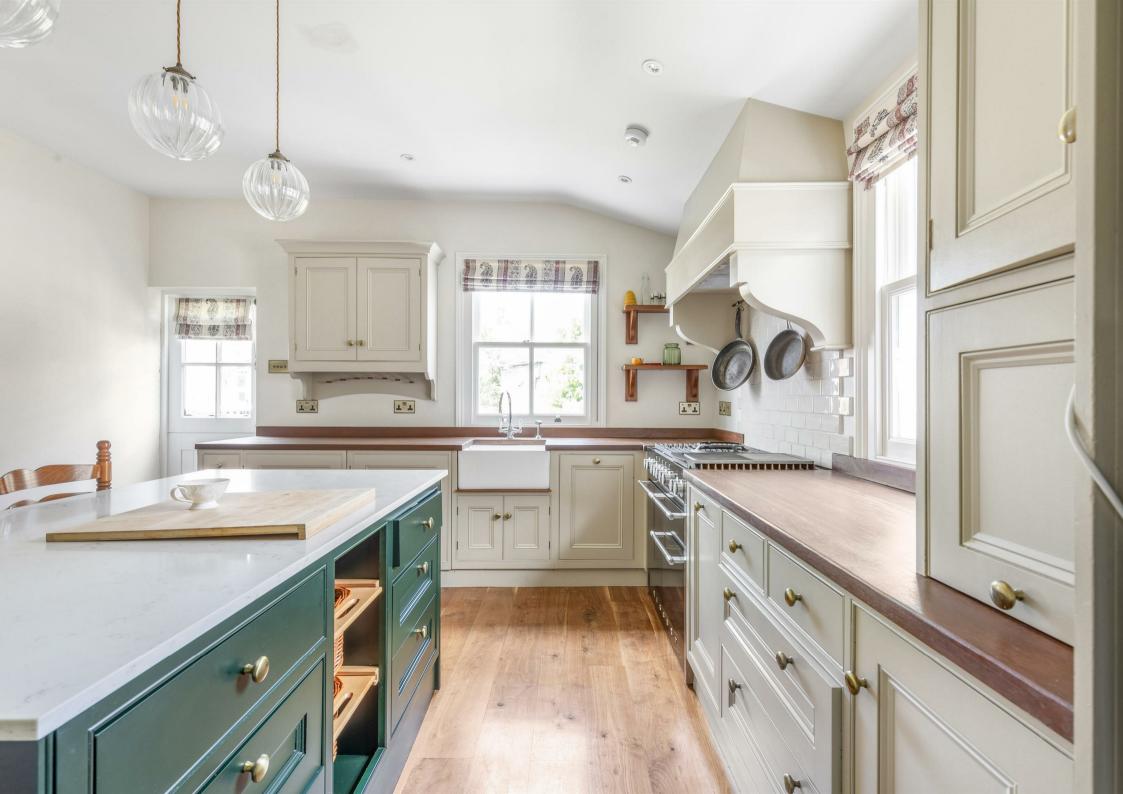

## St. Ann's Road Barnes SW13

This beautifully presented 3-bedroom split level maisonette is ideally located near the River Thames, Barnes Bridge Station, and Barnes High Street.

To the front of the property is a bright reception room looking out over St Anns Road, which features a pretty balcony, attractive fireplace and display shelving. The heart of the home is the contemporary kitchen, complete with a large island and a high-quality range oven. This well-appointed space is designed for both cooking and socializing. From the kitchen, stairs lead down to the private garden, providing a tranquil outdoor space for dining or relaxation.