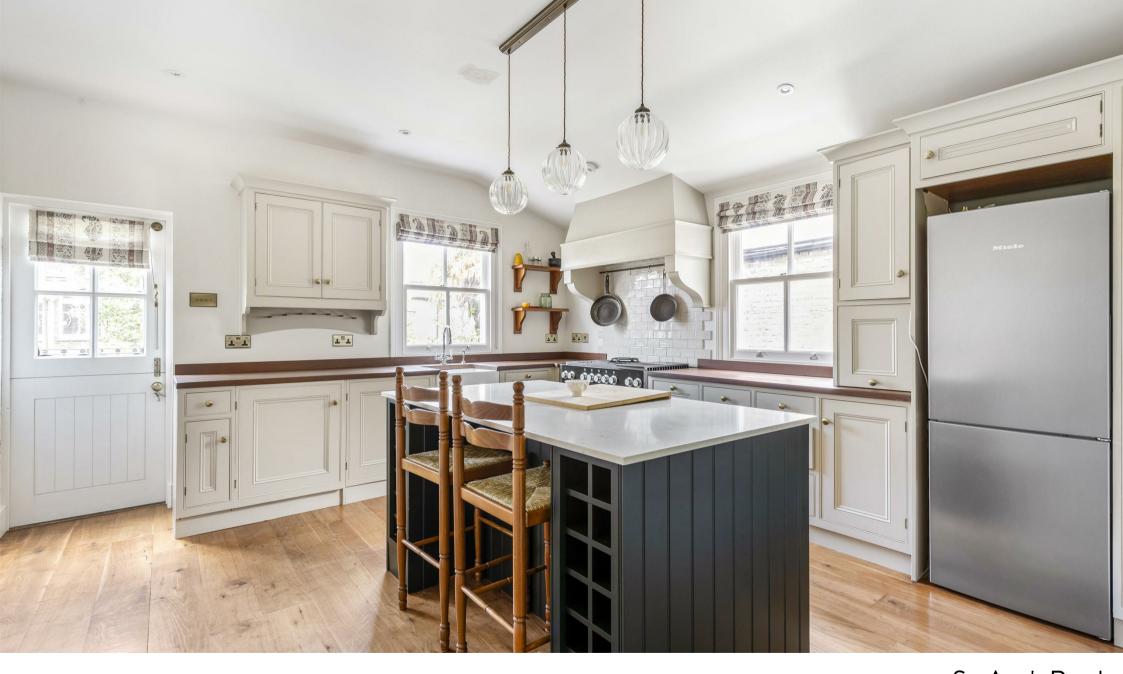

## St. Ann's Road Barnes SW13

This beautifully presented 3-bedroom split level maisonette is ideally located near the River Thames, Barnes Bridge Station, and Barnes High Street.

To the front of the property is a bright reception room looking out over St Anns Road, which features a pretty balcony, attractive fireplace and display shelving. The heart of the home is the contemporary kitchen, complete with a large island and a high-quality range oven. This well-appointed space is designed for both cooking and socializing. From the kitchen, stairs lead down to the private garden, providing a tranquil outdoor space for dining or relaxation.