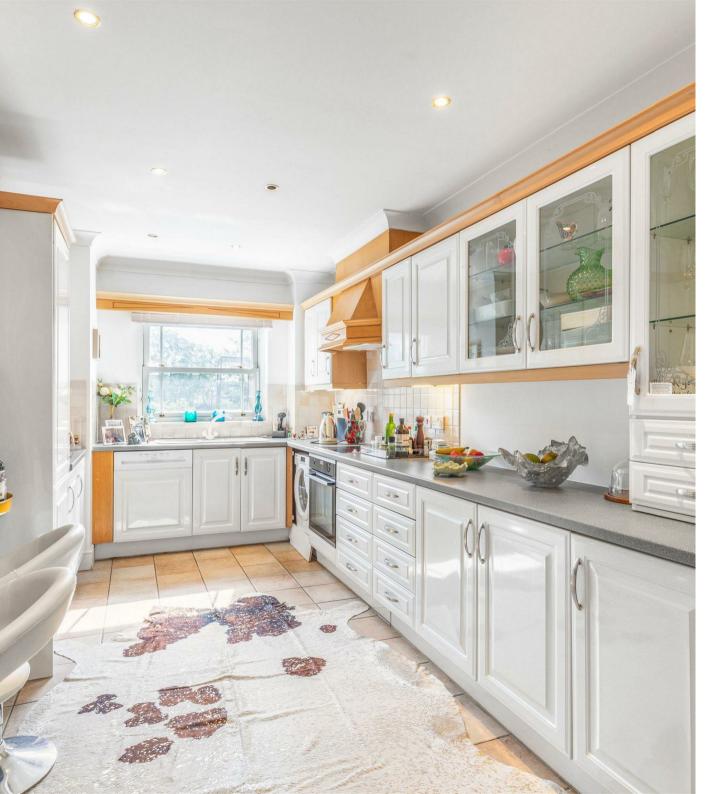

The large terrace offers breath-taking views and access to charming communal gardens, ideal for enjoying the warmer months.

The fully fitted kitchen includes a convenient breakfast bar, perfect for casual dining.