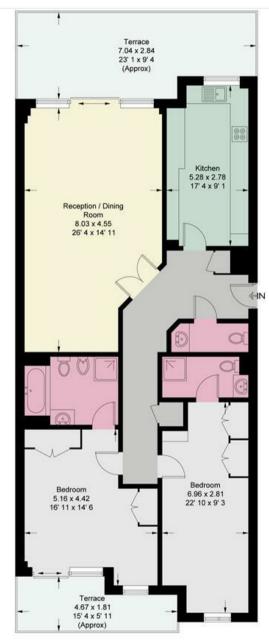

## **Handel Mansions**

Approximate Gross Internal Area = 1278 sq ft / 118.7 sq m

This plan is not to scale and must be used as layout guidance only. All measurements and areas are approximate and should not be relied upon to provide accurate information. This plan must not be relied upon when making property valuations, design considerations or any other such relevant decisions. We accept no responsibility or liability (whether in contract, tort or otherwise) in relation to any loss whatsoever arising from or in connection with any use of this plan or the adequacy, accuracy or completeness of it or any information within it.