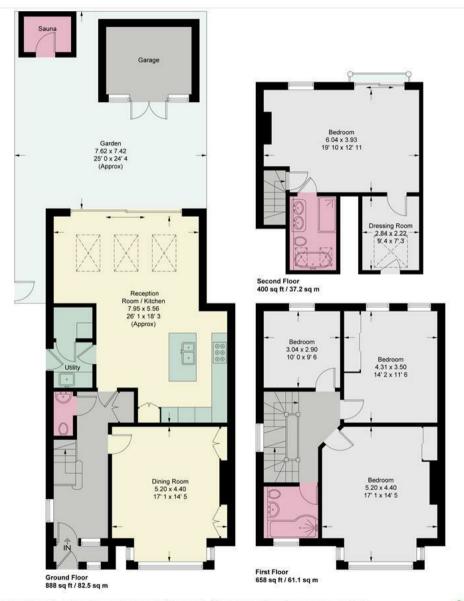

## Gilpin Avenue

Approximate Gross Internal Area = 1946 sq ft / 180.8 sq m

This plan is not to scale and must be used as layout guidance only. All measurements and areas are approximate and should not be relied upon to provide accurate information. This plan must not be relied upon when making property valuations, design considerations or any other such relevant decisions. We accept no responsibility or liability (whether in contract, tort or otherwise) in relation to any loss whatsoever arising from or in connection with any use of this plan or the adequacy, accuracy or completeness of it or any information within it.