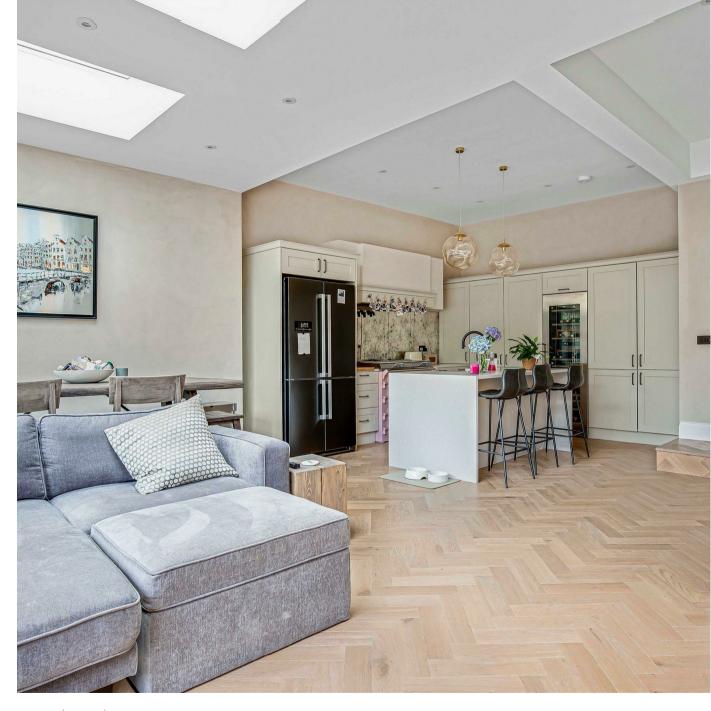

## Gilpin Avenue East Sheen SW14

An incredible family home situated in the sought after Gilpin Avenue, on the Parkside of East Sheen just moments away from Palewell Common. This property has been thoughtfully refurbished to an exceptional standard offering a large open plan kitchen/diner with SMEG Aga, wine fridge and central island. Bi-folding doors open out onto the easy to maintain private garden with home office/gym and sauna. Also on the ground floor is a formal sitting room with log burner, utility room and w/c. Upstairs you will find three good sized bedrooms and a stunning bathroom. The principal suite on the top floor has been designed to create a walk-in wardrobe and beautiful bathroom suite with freestanding bath. Mortlake station is just over half a mile away which provides a frequent services to Clapham Junction and London Waterloo. There are excellent schools in the area including Richmond Park Academy, Ibstock Place School and many first-rate State Primary Schools including East Sheen Primary.