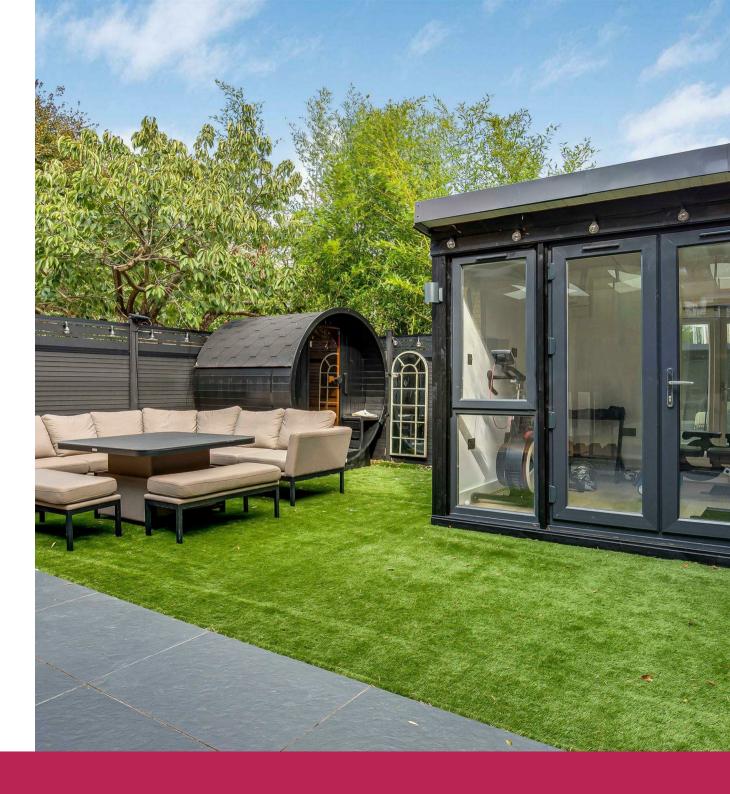

## Gilpin Avenue East Sheen SW14

An incredible family home situated in the sought after Gilpin Avenue, on the Parkside of East Sheen just moments away from Palewell Common. This property has been thoughtfully refurbished to an exceptional standard offering a large open plan kitchen/diner with SMEG Aga, wine fridge and central island. Bi-folding doors open out onto the easy to maintain private garden with home office/gym and sauna. Also on the ground floor is a formal sitting room with log burner, utility room and w/c. Upstairs you will find three good sized bedrooms and a stunning bathroom. The principal suite on the top floor has been designed to create a walk-in wardrobe and beautiful bathroom suite with freestanding bath. Mortlake station is just over half a mile away which provides a frequent services to Clapham Junction and London Waterloo. There are excellent schools in the area including Richmond Park Academy, Ibstock Place School and many first-rate State Primary Schools including East Sheen Primary.

Sauna and Gym | Electric Charging Point

Short Let Available | Holding Deposit £1384.61