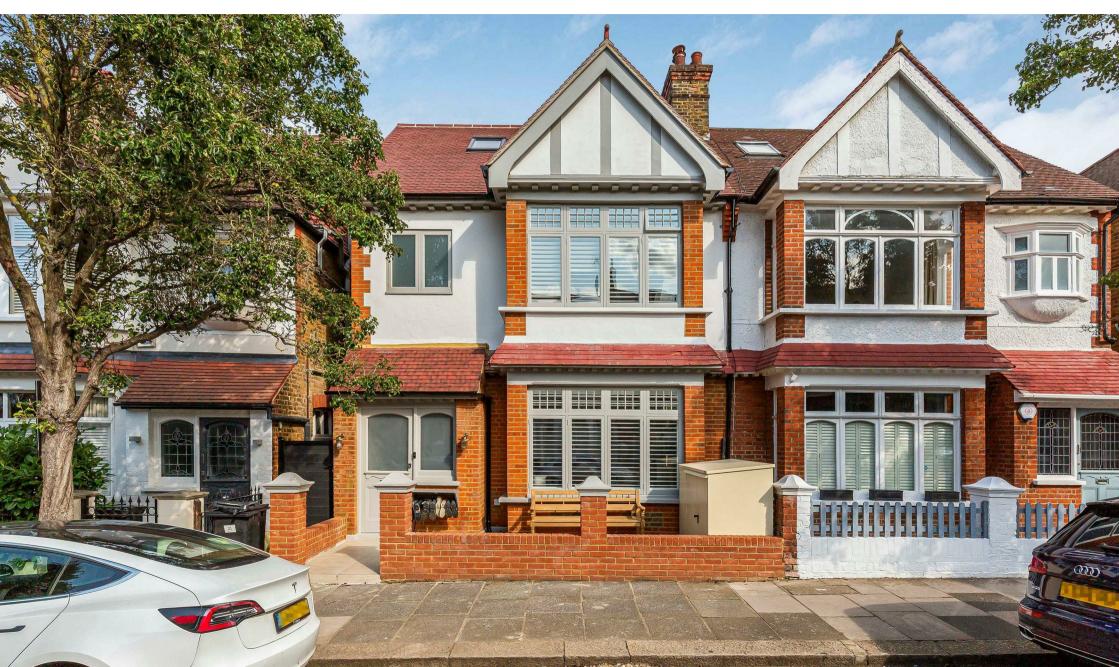

## Gilpin Avenue East Sheen SW14

An incredible family home situated in the sought after Gilpin Avenue, on the Parkside of East Sheen just moments away from Palewell Common. This property has been thoughtfully refurbished to an exceptional standard offering a large open plan kitchen/diner with SMEG Aga, wine fridge and central island. Bi-folding doors open out onto the easy to maintain private garden with home office/gym and sauna. Also on the ground floor is a formal sitting room with log burner, utility room and w/c. Upstairs you will find three good sized bedrooms and a stunning bathroom. The principal suite on the top floor has been designed to create a walk-in wardrobe and beautiful bathroom suite with freestanding bath. Mortlake station is just over half a mile away which provides a frequent services to Clapham Junction and London Waterloo. There are excellent schools in the area including Richmond Park Academy, Ibstock Place School and many first-rate State Primary Schools including East Sheen Primary.