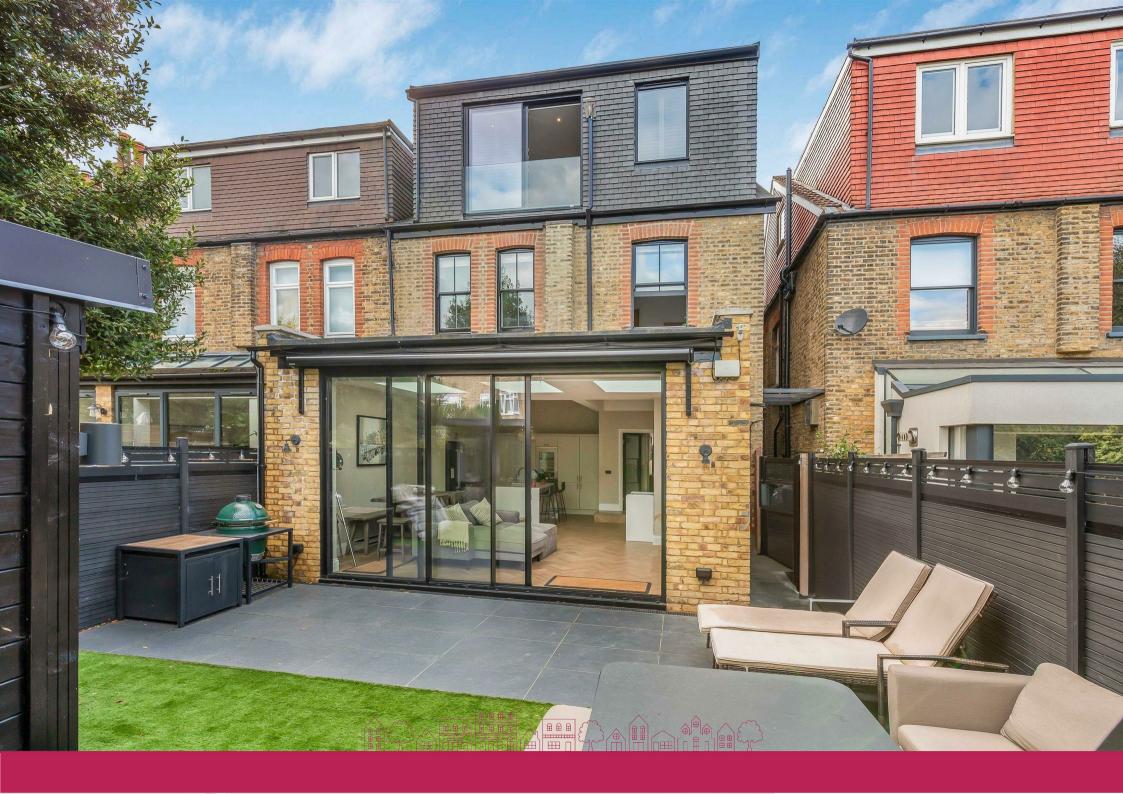

## Gilpin Avenue East Sheen SW14

An incredible family home situated in the sought after Gilpin Avenue, on the Parkside of East Sheen just moments away from Palewell Common. This property has been thoughtfully refurbished to an exceptional standard offering a large open plan kitchen/diner with SMEG Aga, wine fridge and central island. Bi-folding doors open out onto the easy to maintain private garden with home office/gym and sauna. Also on the ground floor is a formal sitting room with log burner, utility room and w/c. Upstairs you will find three good sized bedrooms and a stunning bathroom. The principal suite on the top floor has been designed to create a walk-in wardrobe and beautiful bathroom suite with freestanding bath. Mortlake station is just over half a mile away which provides a frequent services to Clapham Junction and London Waterloo. There are excellent schools in the area including Richmond Park Academy, Ibstock Place School and many first-rate State Primary Schools including East Sheen Primary.