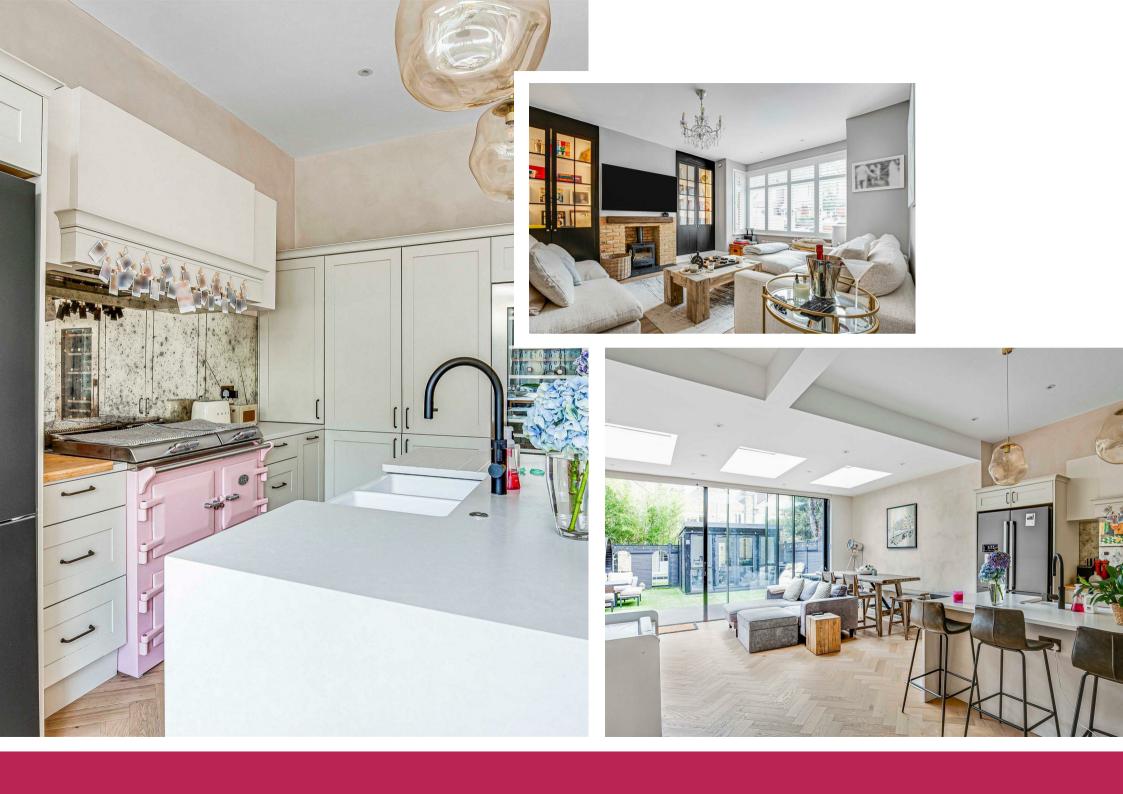

## Gilpin Avenue East Sheen SW14

An incredible family home situated in the sought after Gilpin Avenue, on the Parkside of East Sheen just moments away from Palewell Common. This property has been thoughtfully refurbished to an exceptional standard offering a large open plan kitchen/diner with SMEG Aga, wine fridge and central island. Bi-folding doors open out onto the easy to maintain private garden with home office/gym and sauna. Also on the ground floor is a formal sitting room with log burner, utility room and w/c. Upstairs you will find three good sized bedrooms and a stunning bathroom. The principal suite on the top floor has been designed to create a walk-in wardrobe and beautiful bathroom suite with freestanding bath. Mortlake station is just over half a mile away which provides a frequent services to Clapham Junction and London Waterloo. There are excellent schools in the area including Richmond Park Academy, Ibstock Place School and many first-rate State Primary Schools including East Sheen Primary.