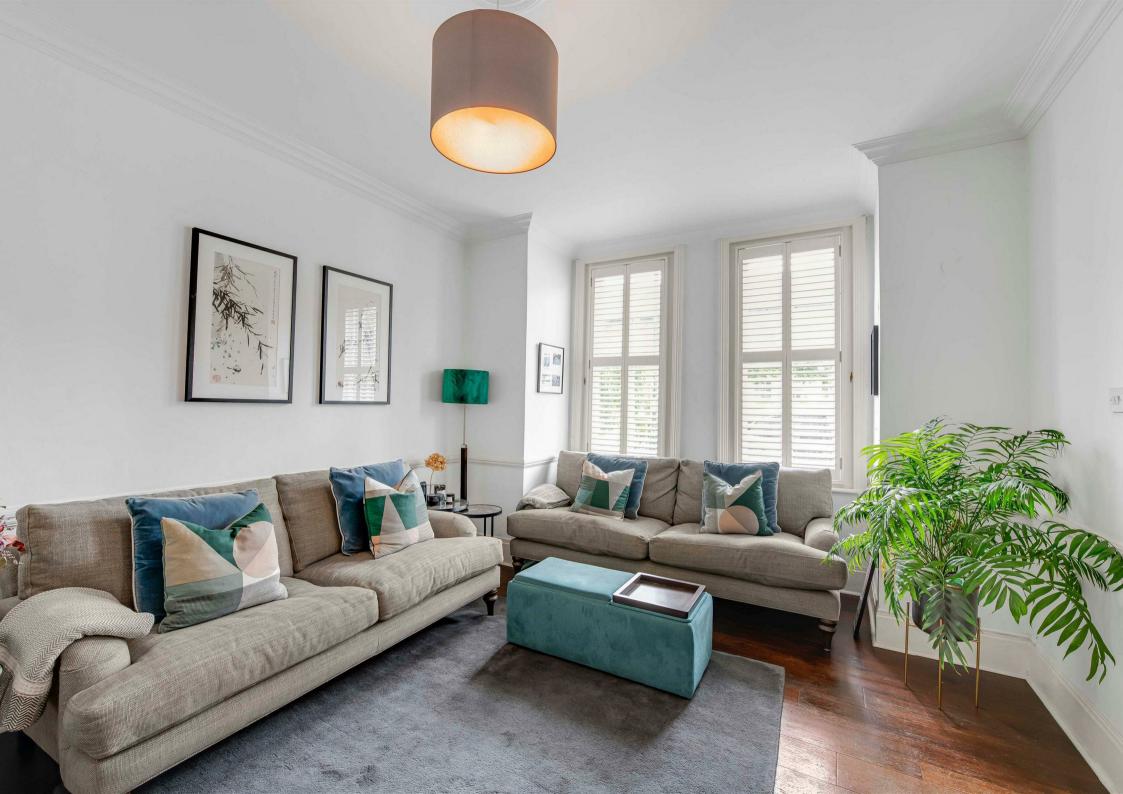

## First Avenue London SW14

A charming, Edwardian, double-fronted family home, neatly situated on a one of the most popular roads in the area. This spacious period property has accommodation over three floors which is arranged to provide five generous bedrooms, and three stylish modern bathrooms, which includes a lovely principal bedroom suite, fitted with a log-burner, which has steps down to a large bathroom, with a separate double shower unit. The ground floor has two similar size reception rooms at the front, whilst the rear has been extended to create a stunning living space that incorporates a fantastic kitchen/dining area, with integrated appliances and an island. There are plenty of doors across the rear giving access out to the rear garden, which is an excellent size, has rear access, and a sunny west facing aspect. Local shops and amenities can be found on White Hart Lane, whilst Barnes Village is a short walk away with shops, cafes, pubs, restaurants, cinema and a duck pond. There are some excellent schools in the area, including the renowned St Paul's Boys & Juniors, The Harrodian and The Swedish School. Rail links are conveniently situated at Barnes Bridge Station, providing regular services to London Waterloo.