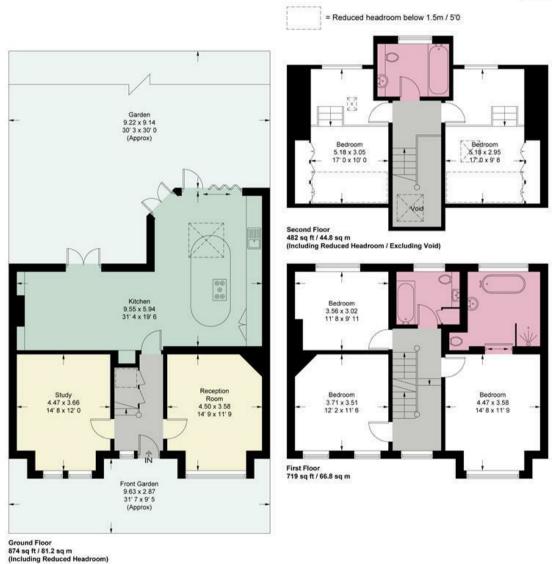

## **First Avenue**

Approximate Gross Internal Area = 1996 sq ft / 185.5 sq m (Excluding Reduced Headroom / Void)
Reduced Headroom = 79 sq ft / 7.3 sq m
Total = 2075 sq ft / 192.8 sq m

This plan is not to scale and must be used as layout guidance only. All measurements and areas are approximate and should not be relied upon to provide accurate information. This plan must not be relied upon when making property valuations, design considerations or any other such relevant decisions. We accept no responsibility or liability (whether in contract, tort or otherwise) in relation to any loss whatsoever arising from or in connection with any use of this plan or the adequacy, accuracy or completeness of it or any information within it.