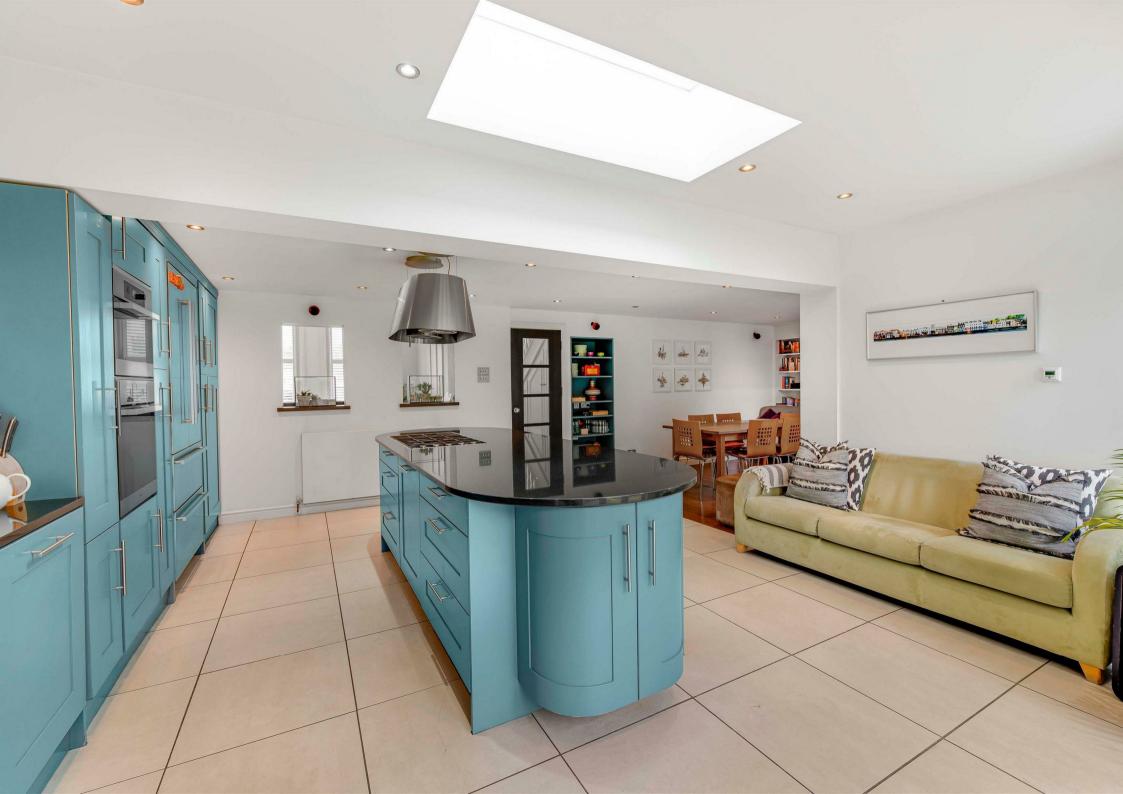

## First Avenue London SW14

A charming, Edwardian, double-fronted family home, neatly situated on a one of the most popular roads in the area. This spacious period property has accommodation over three floors which is arranged to provide five generous bedrooms, and three stylish modern bathrooms, which includes a lovely principal bedroom suite, fitted with a log-burner, which has steps down to a large bathroom, with a separate double shower unit. The ground floor has two similar size reception rooms at the front, whilst the rear has been extended to create a stunning living space that incorporates a fantastic kitchen/dining area, with integrated appliances and an island. There are plenty of doors across the rear giving access out to the rear garden, which is an excellent size, has rear access, and a sunny west facing aspect. Local shops and amenities can be found on White Hart Lane, whilst Barnes Village is a short walk away with shops, cafes, pubs, restaurants, cinema and a duck pond. There are some excellent schools in the area, including the renowned St Paul's Boys & Juniors, The Harrodian and The Swedish School. Rail links are conveniently situated at Barnes Bridge Station, providing regular services to London Waterloo.