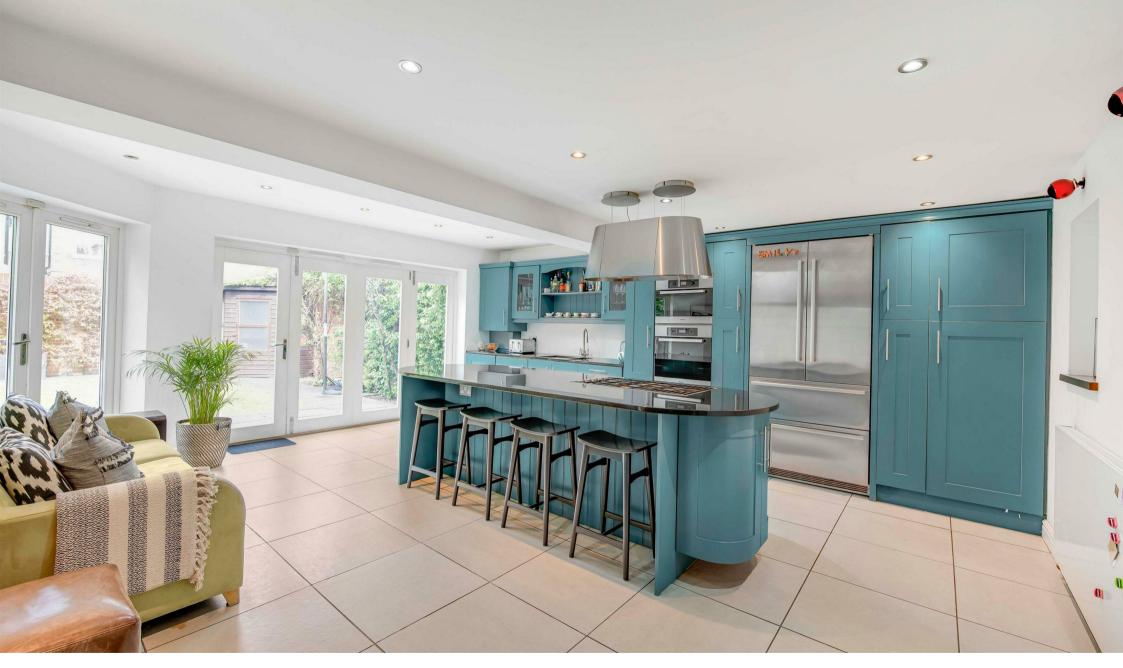

## First Avenue London SW14

A charming, Edwardian, double-fronted family home, neatly situated on a one of the most popular roads in the area. This spacious period property has accommodation over three floors which is arranged to provide five generous bedrooms, and three stylish modern bathrooms, which includes a lovely principal bedroom suite, fitted with a log-burner, which has steps down to a large bathroom, with a separate double shower unit. The ground floor has two similar size reception rooms at the front, whilst the rear has been extended to create a stunning living space that incorporates a fantastic kitchen/dining area, with integrated appliances and an island. There are plenty of doors across the rear giving access out to the rear garden, which is an excellent size, has rear access, and a sunny west facing aspect. Local shops and amenities can be found on White Hart Lane, whilst Barnes Village is a short walk away with shops, cafes, pubs, restaurants, cinema and a duck pond. There are some excellent schools in the area, including the renowned St Paul's Boys & Juniors, The Harrodian and The Swedish School. Rail links are conveniently situated at Barnes Bridge Station, providing regular services to London Waterloo.