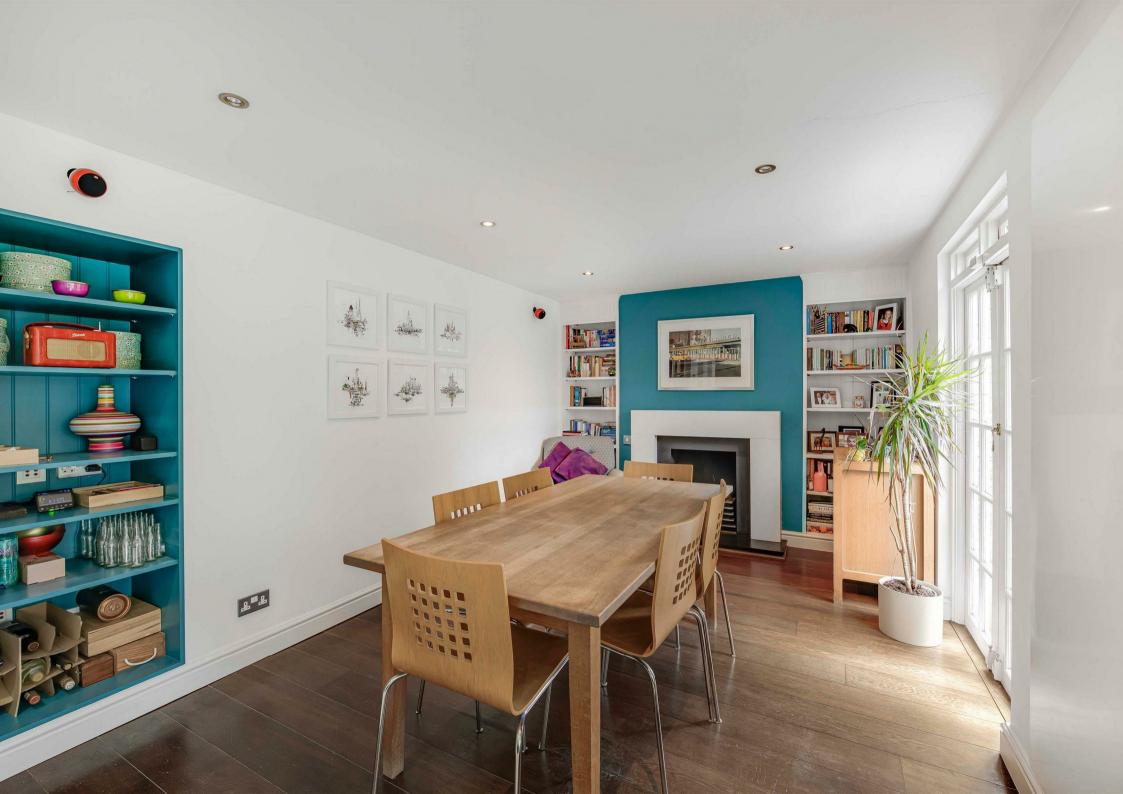

## First Avenue London SW14

A charming, Edwardian, double-fronted family home, neatly situated on a one of the most popular roads in the area. This spacious period property has accommodation over three floors which is arranged to provide five generous bedrooms, and three stylish modern bathrooms, which includes a lovely principal bedroom suite, fitted with a log-burner, which has steps down to a large bathroom, with a separate double shower unit. The ground floor has two similar size reception rooms at the front, whilst the rear has been extended to create a stunning living space that incorporates a fantastic kitchen/dining area, with integrated appliances and an island. There are plenty of doors across the rear giving access out to the rear garden, which is an excellent size, has rear access, and a sunny west facing aspect. Local shops and amenities can be found on White Hart Lane, whilst Barnes Village is a short walk away with shops, cafes, pubs, restaurants, cinema and a duck pond. There are some excellent schools in the area, including the renowned St Paul's Boys & Juniors, The Harrodian and The Swedish School. Rail links are conveniently situated at Barnes Bridge Station, providing regular services to London Waterloo.