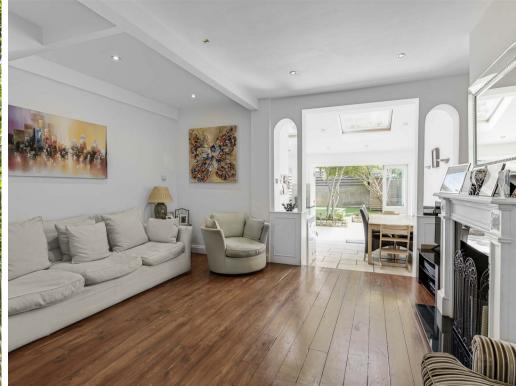

The ground floor accommodation comprises of a spacious free flowing lounge suited for entertaining leading to an extended fitted kitchen/dining area with doors to the sunny and well maintained rear garden.