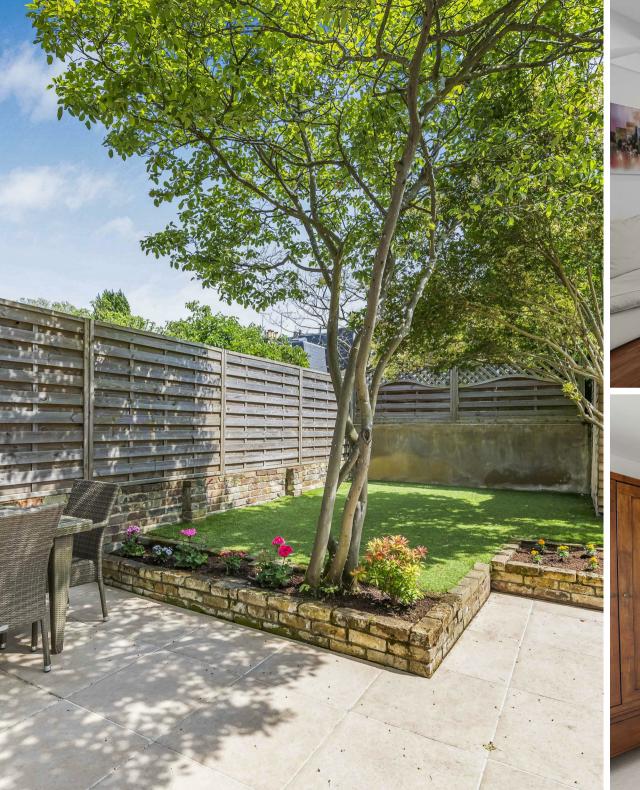

The ground floor accommodation comprises of a spacious free flowing lounge suited for entertaining leading to an extended fitted kitchen/dining area with doors to the sunny and well maintained rear garden.