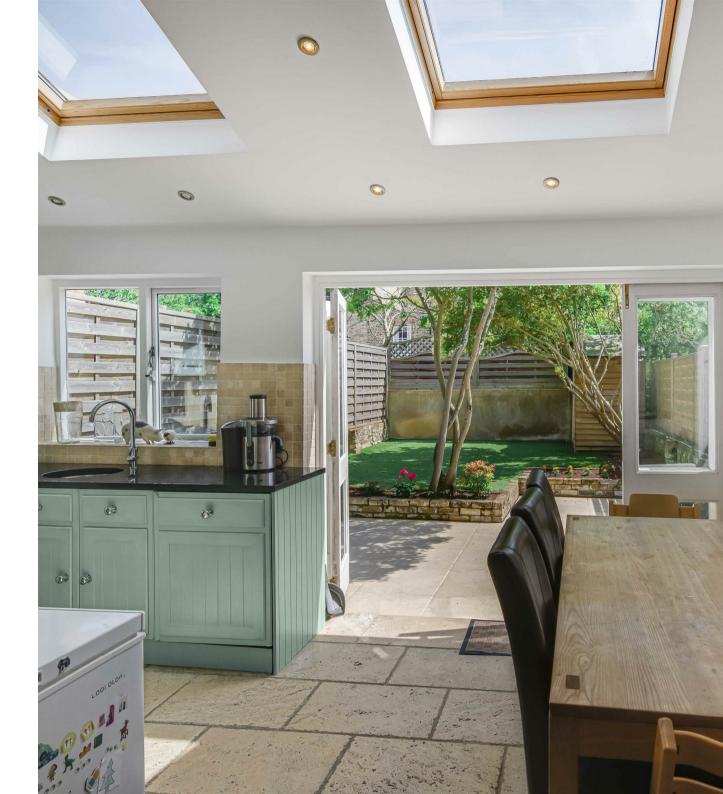

The ground floor accommodation comprises of a spacious free flowing lounge suited for entertaining leading to an extended fitted kitchen/dining area with doors to the sunny and well maintained rear garden.