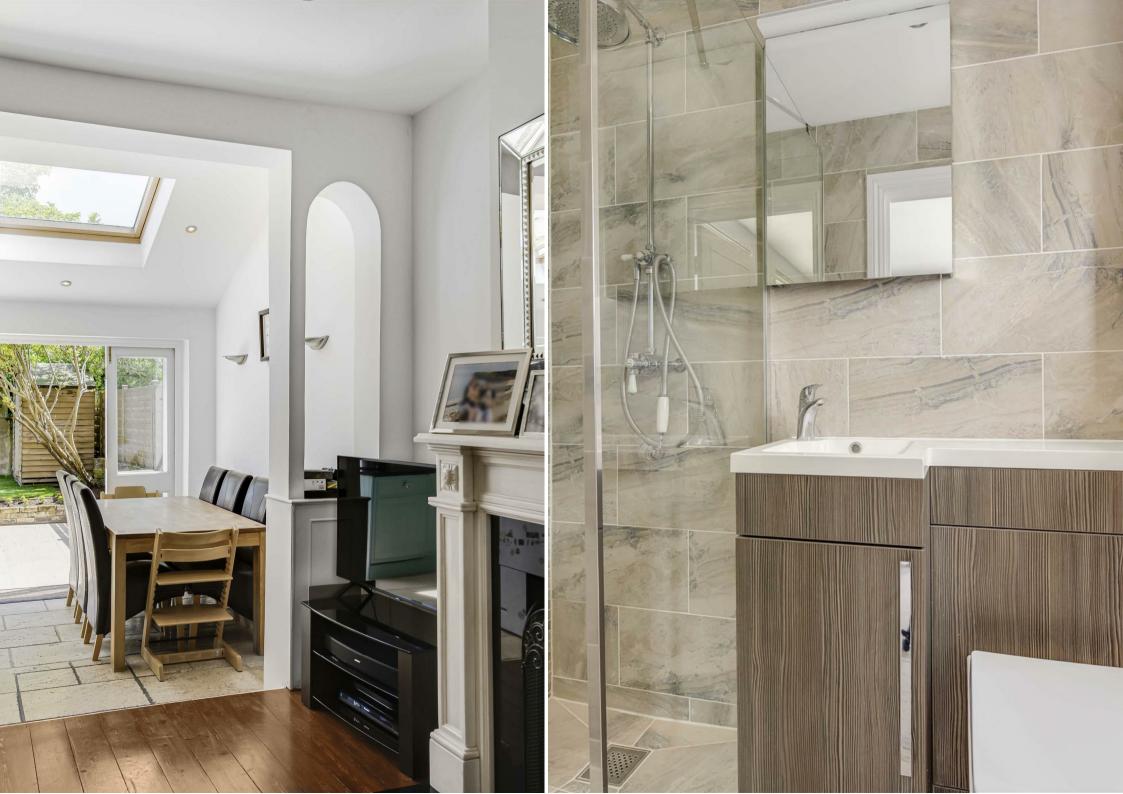

The ground floor accommodation comprises of a spacious free flowing lounge suited for entertaining leading to an extended fitted kitchen/dining area with doors to the sunny and well maintained rear garden.

Upstairs features two double bedrooms and a three piece bathroom suite while the extended second floor offers an excellent sized double bedroom with en-suite shower room and eaves storage.

A viewing is highly recommended.