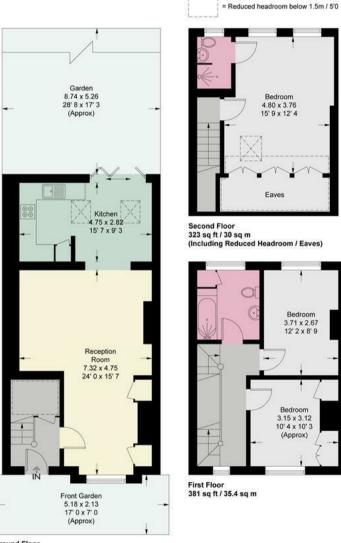

## **Ashlone Road**

Approximate Gross Internal Area = 1165 sq ft / 108.3 sq m (Excluding Reduced Headroom / Eaves)
Reduced Headroom / Eaves = 78 sq ft / 7.2 sq m
Total = 1243 sq ft / 115.5 sq m

Ground Floor 539 sq ft / 50.1 sq m (Including Reduced Headroom)

This plan is not to scale and must be used as layout guidance only. All measurements and areas are approximate and should not be relied upon to provide accurate information. This plan must not be relied upon when making property valuations, design considerations or any other such relevant decisions. We accept no responsibility or liability (whether in contract, tort or otherwise) in relation to any loss whatsoever arising from or in connection with any use of this plan or the adequacy, accuracy or completeness of it or any information within it.