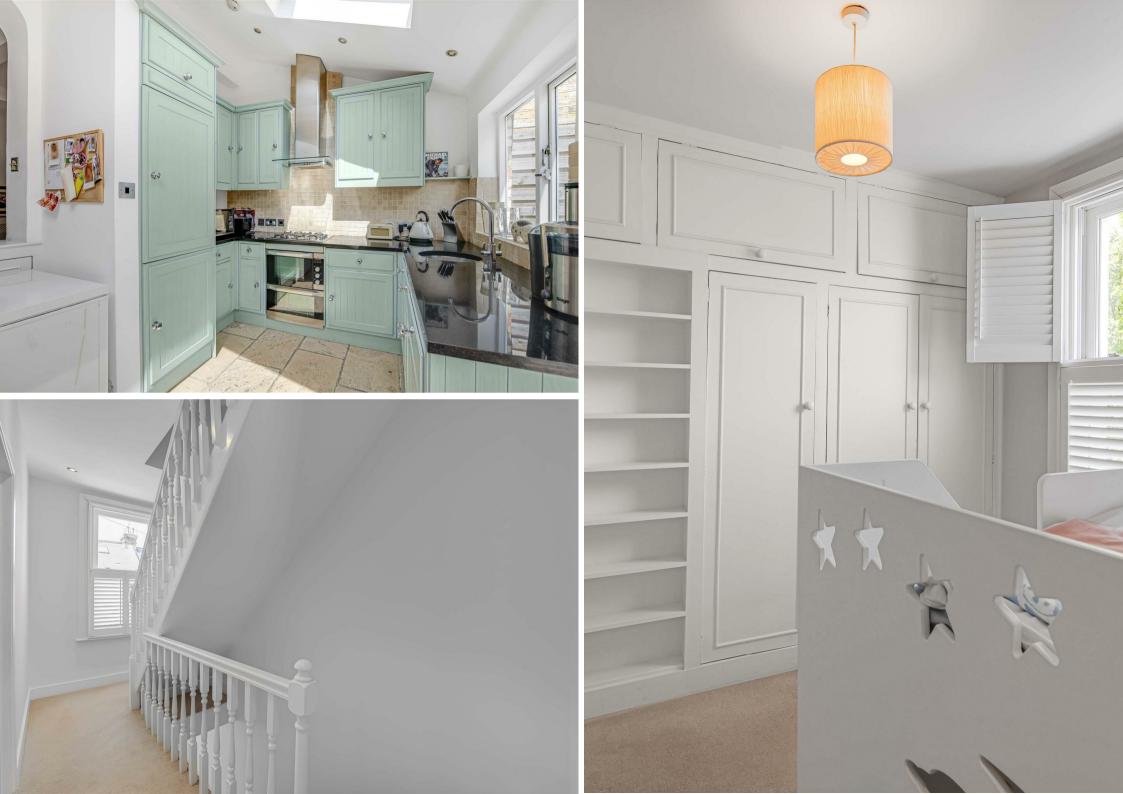

The ground floor accommodation comprises of a spacious free flowing lounge suited for entertaining leading to an extended fitted kitchen/dining area with doors to the sunny and well maintained rear garden.

Upstairs features two double bedrooms and a three piece bathroom suite while the extended second floor offers an excellent sized double bedroom with en-suite shower room and eaves storage.

A viewing is highly recommended.