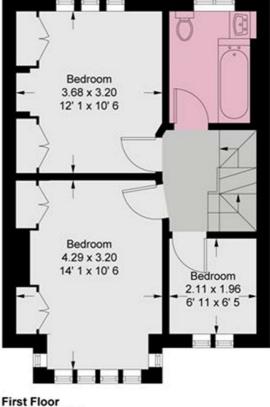

FOR SALE

£950,000

Kingsway, Mortlake, SW14

A pretty four bedroom terraced home requiring some cosmetic modernisation. The living space on the ground floor comprises hallway, bay fronted lounge and dining room. The kitchen opens out onto a pretty mature garden. There are stairs leading up to the first floor which offers landing, two double bedrooms, third single bedroom and a family bathroom. There is a further double bedroom and shower room in the loft. To the rear is a good size private garden. Kingsway is a well regarded location on the Richmond and SW14 border proving good access to both Richmond and East Sheen town centres. Mortlake Station, North Sheen Station and The River Thames are all easily accessible.