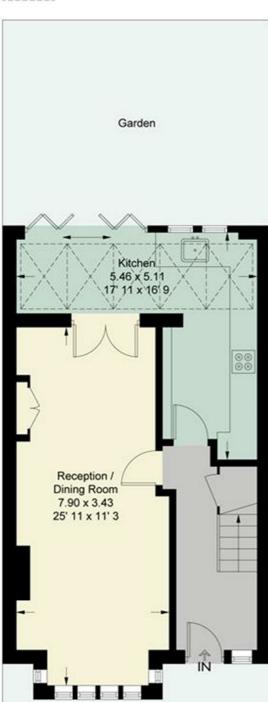

FOR SALE

£950,000

Kingsway, Mortlake, SW14

A pretty four bedroom terraced home requiring some cosmetic modernisation. The living space on the ground floor comprises hallway, bay fronted lounge and dining room. The kitchen opens out onto a pretty mature garden. There are stairs leading up to the first floor which offers landing, two double bedrooms, third single bedroom and a family bathroom. There is a further double bedroom and shower room in the loft. To the rear is a good size private garden. Kingsway is a well regarded location on the Richmond and SW14 border proving good access to both Richmond and East Sheen town centres. Mortlake Station, North Sheen Station and The River Thames are all easily accessible.