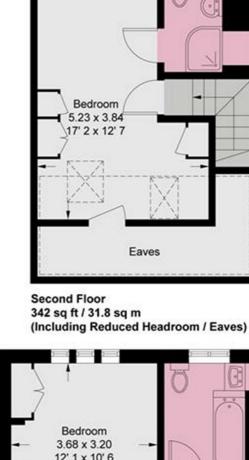

FOR SALE

£950,000

Kingsway, Mortlake, SW14

A pretty four bedroom terraced home requiring some cosmetic modernisation. The living space on the ground floor comprises hallway, bay fronted lounge and dining room. The kitchen opens out onto a pretty mature garden. There are stairs leading up to the first floor which offers landing, two double bedrooms, third single bedroom and a family bathroom. There is a further double bedroom and shower room in the loft. To the rear is a good size private garden. Kingsway is a well regarded location on the Richmond and SW14 border proving good access to both Richmond and East Sheen town centres. Mortlake Station, North Sheen Station and The River Thames are all easily accessible.

Eaves

434 sq ft / 40.3 sq m

Garden