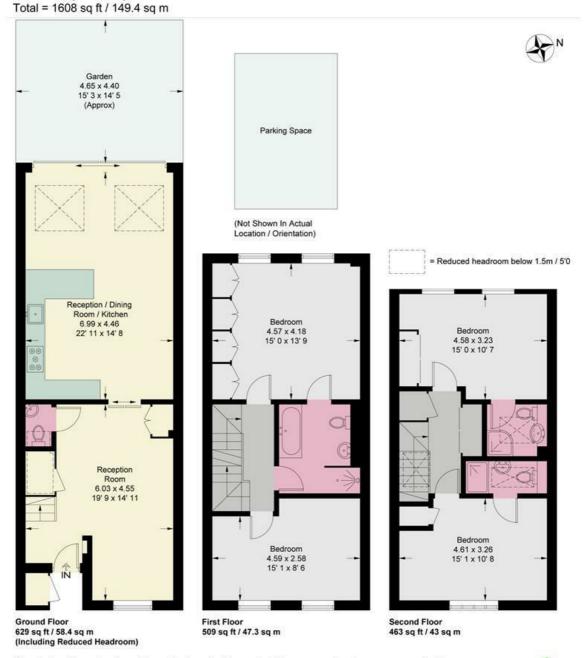

## **Fielding Mews**

Approximate Gross Internal Area = 1585 sq ft / 147.2 sq m (Excluding Reduced Headroom)

Reduced Headroom = 16 sq ft / 1.5 sq m

Store = 7 sq ft / 0.7 sq m

This plan is not to scale and must be used as layout guidance only. All measurements and areas are approximate and should not be relied upon to provide accurate information. This plan must not be relied upon when making property valuations, design considerations or any other such relevant decisions. We accept no responsibility or liability (whether in contract, tort or otherwise) in relation to any loss whatsoever arising from or in connection with any use of this plan or the adequacy, accuracy or completeness of it or any information within it.