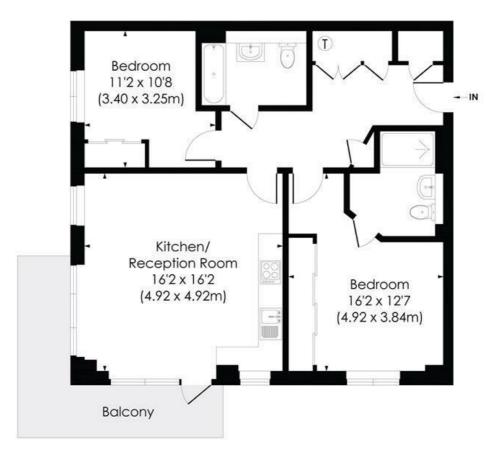

#### **ROEHAMPTON LANE, SW15**

Approx. Gross Internal Floor Area

818 Sq. ft/95.96 Sq. m

#### SECOND FLOOR

© Pixangle Property Marketing Ltd. into@pixangle.com Tel: 0208 870 2118

pixangle

This floor plan has been prepared for the purpose of illustration only in accordance with the latest RICS code of measuring practice and is not to scale. All measurements and areas are approximate and whilst every effort has been made to ensure the accuracy of the plan contained here, no responsibility is taken for any error, omission or misstatement.