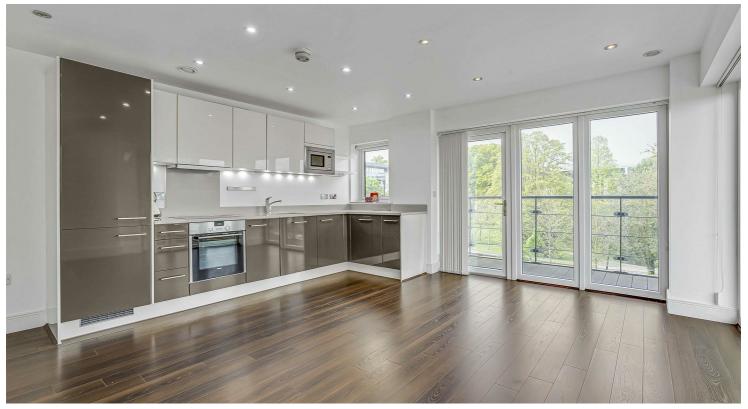

### Roehampton Lane, Putney, SW15

Per Month

An immaculately presented two double bedroom apartment with two bathrooms, located on the second floor of this modern, purpose built development. The property benefits from secure underground parking and a communal lift. The property is finished to a high standard and comprises bright lounge / diner opening onto a spacious balcony, a fantastic open plan kitchen with integrated appliances, the principal bedroom offers built in wardrobes and an ensuite shower room, further double bedroom with built in wardrobes, family bathroom with over bath shower and storage cupboard in the hall.

Two Double Bedrooms

Two Bathrooms

Open Plan Reception

Modern Kitchen

EPC B / Council Tax E / Holding Deposit £519.23

Barnes Train Station

Roehampton University

Private Balcony