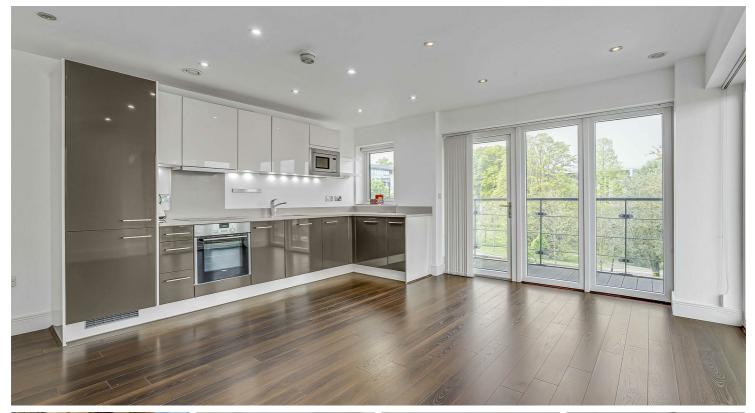

## Roehampton Lane, Putney, SW15

Per Month

An immaculately presented two double bedroom apartment with two bathrooms, located on the second floor of this modern, purpose built development. The property benefits from secure underground parking and a communal lift. The property is finished to a high standard and comprises bright lounge / diner opening onto a spacious balcony, a fantastic open plan kitchen with integrated appliances, the principle bedroom offers built in wardrobes and an ensuite shower room, further double bedroom with built in wardrobes, family bathroom with over bath shower and storage cupboard in the hall.

Two Double Bedrooms

Two Bathrooms

Open Plan Reception

Modern Kitchen

EPC B / Council Tax E / Holding Deposit £553.84

Barnes Train Station

Roehampton University

Private Balcony