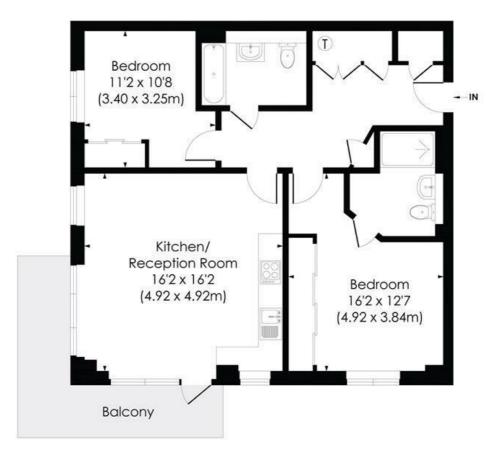

## **ROEHAMPTON LANE, SW15**

Approx. Gross Internal Floor Area

818 Sq. ft/95.96 Sq. m

## SECOND FLOOR

© Pixangle Property Marketing Ltd. into@pixangle.com Tel: 0208 870 2118

pixangle

This floor plan has been prepared for the purpose of illustration only in accordance with the latest RICS code of measuring practice and is not to scale. All measurements and areas are approximate and whilst every effort has been made to ensure the accuracy of the plan contained here, no responsibility is taken for any error, omission or misstatement.