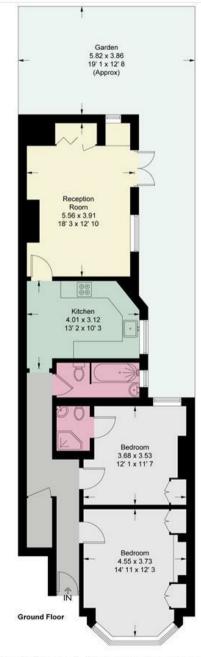

## **Felsham Road**

Approximate Gross Internal Area = 858 sq ft / 79.7 sq m

This plan is not to scale and must be used as layout guidance only. All measurements and areas are approximate and should not be relied upon to provide accurate information. This plan must not be relied upon when making property valuations, design considerations or any other such relevant decisions. We accept no responsibility or liability (whether in contract, tort or otherwise) in relation to any loss whatsoever arising from or in connection with any use of this plan or the adequacy, accuracy or completeness of it or any information within it.