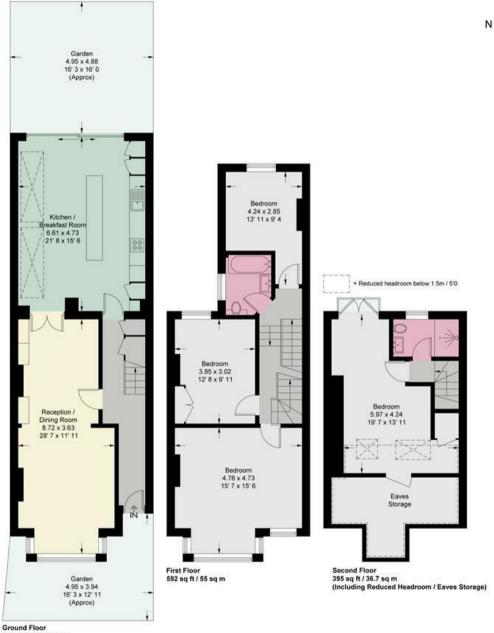

## Second Avenue

Approximate Gross Internal Area = 1590 sq ft / 147.7 sq m (Excluding Reduced Headroom / Eaves Storage) Reduced Headroom / Eaves Storage = 157 sq ft / 14.6 sq m Total = 1747 sq ft / 162.3 sq m

ANDERSON This plan is not to scale and must be used as layout guidance only. All measurements and areas are approximate and should not be relied upon to provide accurate information. This plan must not be relied upon when making property valuations, design considerations or any other such relevant decisions. We accept no responsibility or liability (whether in contract, tort or otherwise) in relation to any loss whatsoever arising from or in connection with any use of this plan or the adequacy, accuracy or completeness of it or any information within it.