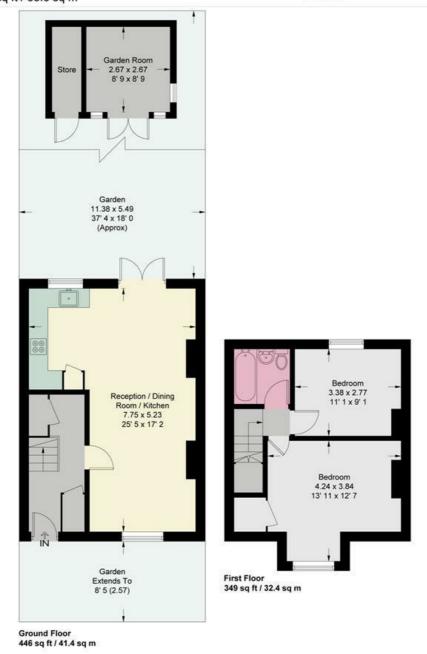

## **Putney Park Lane**

Approximate Gross Internal Area = 795 sq ft / 73.8 sq m Garden Room = 78 sq ft / 7.3 sq m Store = 27 sq ft / 2.5 sq m Total = 900 sq ft / 83.6 sq m

This plan is not to scale and must be used as layout guidance only. All measurements and areas are approximate and should not be relied upon to provide accurate information. This plan must not be relied upon when making property valuations, design considerations or any other such relevant decisions. We accept no responsibility or liability (whether in contract, tort or otherwise) in relation to any loss whatsoever arising from or in connection with any use of this plan or the adequacy, accuracy or completeness of it or any information within it.