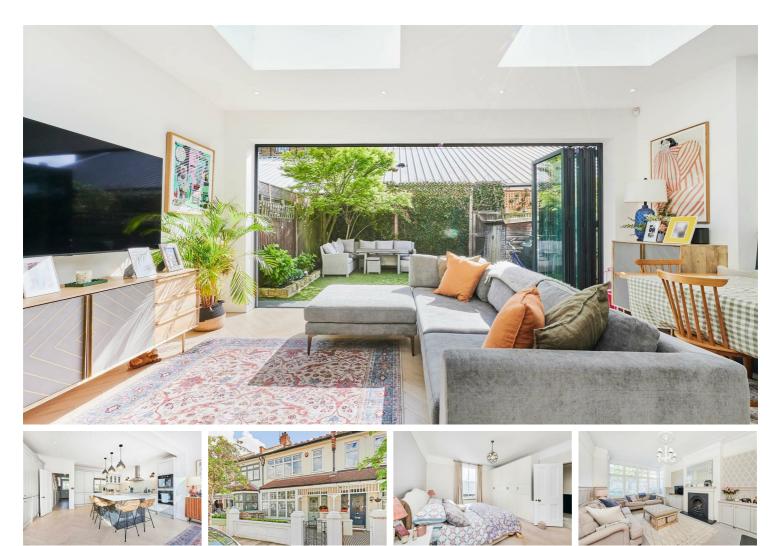

#### Per Month

An incredible five bedroom house to rent on Portman Avenue, East Sheen. The ground floor offers an expansive open plan kitchen/living space featuring a central island, perfect for entertaining or everyday family living. Bi-folding doors provide seamless indoor-outdoor integration, allowing natural light to flood the space and offering easy access to the private garden. The first floor has two generously sized double bedrooms, versatile single bedroom/study, and a modern bathroom, thoughtfully designed with contemporary fixtures and finishes.

The top floor houses two additional bedrooms, stylish shower room and plenty of eaves storage. Portman Avenue is a desirable location within close proximity to amenities and schools, with Mortlake Station (23 minutes to Waterloo) being within walking distance. Perfectly suited for families seeking both style and functionality in their home, this home features high-quality finishes, fixtures, and amenities throughout with an abundance of light.

- Five Spacious Bedrooms

- Two Bathrooms | One WC
- EPC C | Council Tax F | Minimum Term 12 Months
- 111 Stunning Kitchen
- Holding Deposit £1269.23 | Deposit £7615.38
- Short Walk to Mortlake Station
- East Sheen Primary School
- Close to Richmond Park
- Walking Distance to Shops