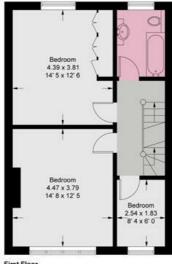

#### Portman Avenue

Approximate Gross Internal Area = 1794 sq ft / 166.7 sq m (Excluding Reduced Headroom / Eaves Storage) Reduced Headroom / Eaves Storage = 163 sq ft / 15.2 sq m Total = 1957 sq ft / 181.9 sq m

3.45 x 3.25 11' 4 x 10' 8 Bed 3.68 x 3.45 Eaves Storage

Second Floor 516 sq ft / 48 sq m (Including Reduced Headroom / Eaves Storage)

This plan is not to scale and must be used as layout guidance only. All measurements and areas are approximate and should not be relied upon to provide accurate information. This plan must not be relied upon when making property valuations, design considerations or any other such relevant decisions. We accept no responsibility or liability (whether in contract, tort or otherwise) in relation to any loss whatsoever arising from or in connection with any use of this plan or the adequacy, accuracy or completeness of it or any information within it.