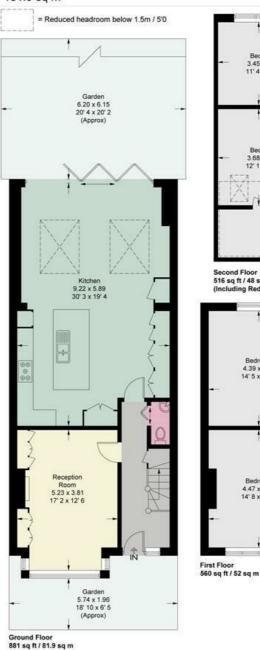

#### Portman Avenue

Approximate Gross Internal Area = 1794 sq ft / 166.7 sq m (Excluding Reduced Headroom / Eaves Storage) Reduced Headroom / Eaves Storage = 163 sq ft / 15.2 sq m Total = 1957 sq ft / 181.9 sq m

3.45 x 3.25 11' 4 x 10' 8 Bed 3.68 x 3.45 Eaves Storage

Second Floor 516 sq ft / 48 sq m (Including Reduced Headroom / Eaves Storage)

This plan is not to scale and must be used as layout guidance only. All measurements and areas are approximate and should not be relied upon to provide accurate information. This plan must not be relied upon when making property valuations, design considerations or any other such relevant decisions. We accept no responsibility or liability (whether in contract, tort or otherwise) in relation to any loss whatsoever arising from or in connection with any use of this plan or the adequacy, accuracy or completeness of it or any information within it.