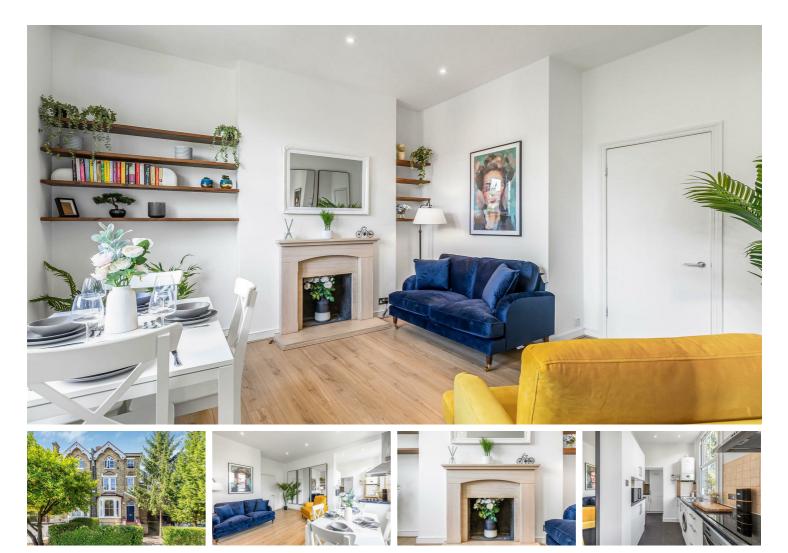

## Ravenna Road, London, SW15

A first floor Victorian conversion flat located in a highly desirable, central location in Putney, Ravenna Road. This charming property measures 532 Sq Ft and benefits from high ceilings, lots of natural light, double glazed sash windows and a combination boiler.

To be sold with no chain chain, the accommodation comprises an open plan living space with space to dine. This leads into the kitchen which has a range of units and storage. The bathroom is off the hallway, it is in good condition, neutral tiles with a shower over the bath. Both bedrooms are doubles and have built in wardrobes and west facing views over the communal garden and beyond.

Properties in this road are rarely available and will appeal to a first time buyer. The communal areas have been recently renovated with new decoration, carpets and replacement front door for the building.