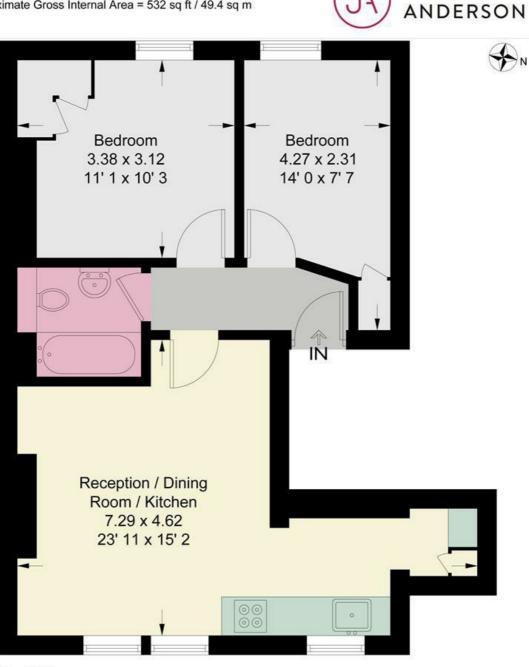

# **Ravenna Road**

Approximate Gross Internal Area = 532 sq ft / 49.4 sq m

### **First Floor**

This plan is not to scale and must be used as layout guidance only. All measurements and areas are approximate and should not be relied upon to provide accurate information. This plan must not be relied upon when making property valuations, design considerations or any other such relevant decisions. We accept no responsibility or liability (whether in contract, tort or otherwise) in relation to any loss whatsoever arising from or in connection with any use of this plan or the adequacy, accuracy or completeness of it or any information within it.