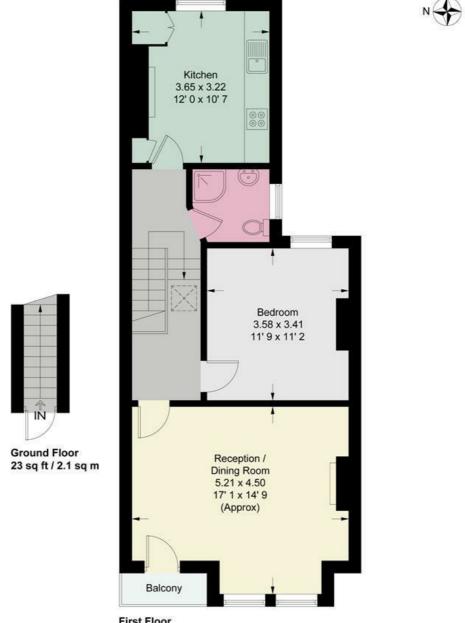

Minimum Term 12 months / £2538.46

First Floor 645 sq ft / 59.9 sq m

This plan is not to scale and must be used as layout guidance only. All measurements and areas are approximate and should not be relied upon to provide accurate information. This plan must not be relied upon when making property valuations, design considerations or any other such relevant decisions. We accept no responsibility or liability (whether in contract, tort or otherwise) in relation to any loss whatsoever arising from or in connection with any use of this plan or the adequacy, accuracy or completeness of it or any information within it.