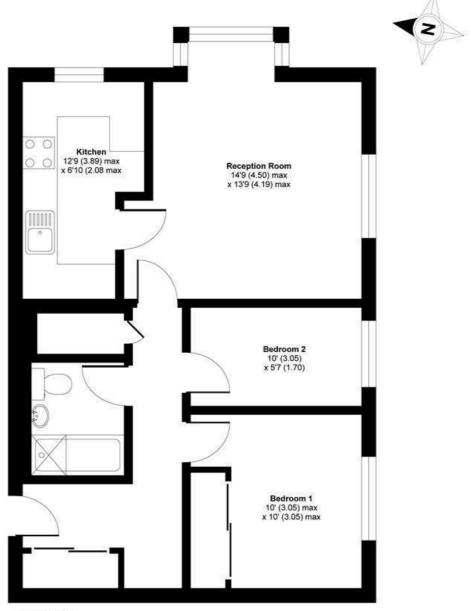

## Dovecote Gardens, London, SW14

APPROX. GROSS INTERNAL FLOOR AREA 574 SQ FT 53.3 SQ METRES

FIRST FLOOR

Whilst every attempt has been made to ensure the accuracy of the floor plan contained here, measurements of doors, windows and rooms are approximate and no responsibility is taken for any error, omission or misstatement. These plans are for representation purposes only as defined by RICS Code of Measuring Practice and should be used as such by any prospective purchaser. Specifically no guarantee is given on the total square footage of the property if quoted on this plan. Any figure given is for initial guidance only and should not be relied on as a basis of valuation.