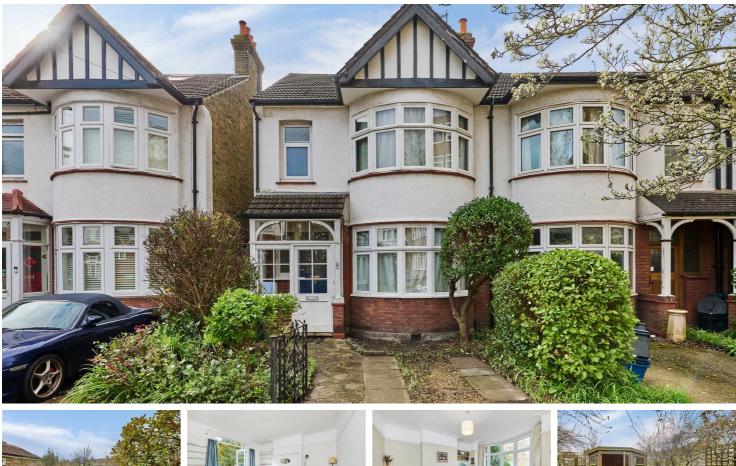

### Larches Avenue, London, SW14

SUPERB OPPORTUNITY TO EXTEND - END OF TERRACE - SOUTH FACING GARDEN - OFF STREET PARKING

A wonderful end of terrace period home that offers a superb opportunity to extend and fully refurbish throughout. The property is situated in a quiet culde-sac in this highly sought after Parkside location, benefiting from a large south facing garden, off street parking and with huge potential to extend (subject to the usual consents).

Larches Avenue is a very desirable road located very close to shops and restaurants in East Sheen and within walking distance to Mortlake Railway Station for services into London Waterloo. Bus routes to Richmond, Putney and Hammersmith are available along the Upper Richmond Road West.

Three Bedrooms

One Bathroom

- Bay Fronted Reception Room
- Freehold | EPC D | Council Tax

- Mortlake Station (ZONE 3)
- Excellent Schools Nearby
- Parkside Location
- OFF STREET PARKING
- SOUTH FACING GARDEN
- A A 6