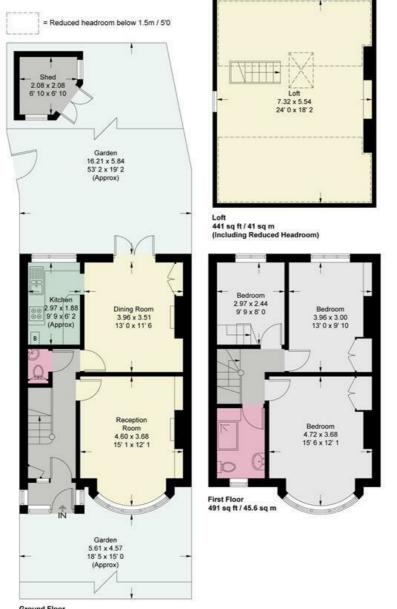

### Larches Avenue

Approximate Gross Internal Area = 1174 sq ft / 109.1 sq m (Excluding Reduced Headroom) Reduced Headroom = 271 sq ft / 25.2 sq m Shed = 41 sq ft / 3.8 sq m Total = 1486 sq ft / 138.1 sq m

Ground Floor 513 sq ft / 47.7 sq m

This plan is not to scale and must be used as layout guidance only. All measurements and areas are approximate and should not be relied upon to provide accurate information. This plan must not be relied upon when making property valuations, design considerations or any other such relevant decisions. We accept no responsibility or liability (whether in contract, tort or otherwise) in relation to any loss whatsoever arising from or in connection with any use of this plan or the adequacy, accuracy or completeness of it or any information within it.