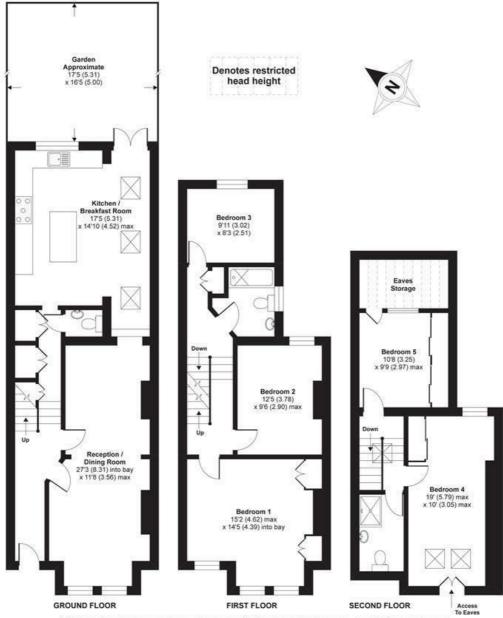

## Second Avenue, Mortlake, London, SW14

APPROX. GROSS INTERNAL FLOOR AREA 1672 SQ FT 155.3 SQ METRES (EXCLUDES RESTRICTED HEAD HEIGHT)

Whilst every attempt has been made to ensure the accuracy of the floor plan contained here, measurements of doors, windows and rooms are approximate and no responsibility is taken for any error, omission or misstatement. These plans are for representation purposes only as defined by RICS Code of Measuring Practice and should be used as such by any prospective purchaser. Specifically no guarantee is given on the total square footage of the property if quoted on this plan. Any figure given is for initial guidance only and should not be relied on as a basis of valuation.

Copyright nichecom.co.uk 2019 Produced for James Anderson REF: 462113