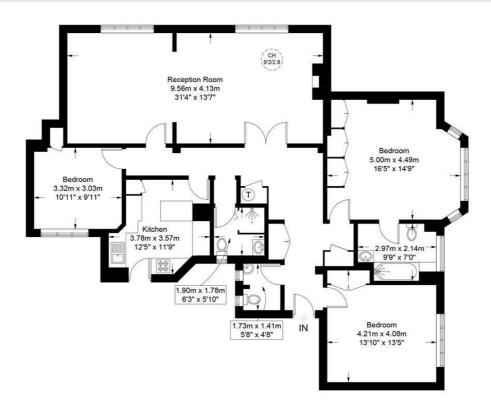

## **Ross Court, SW15**

This plan is for layout guidance only and is not drawn to scale unless stated. All dimensions, including windows, doors, and the Total Gross Internal Area (GIA), are approximate. For precise measurements, please consult a qualified architect or surveyor before making any decisions based on this plan.