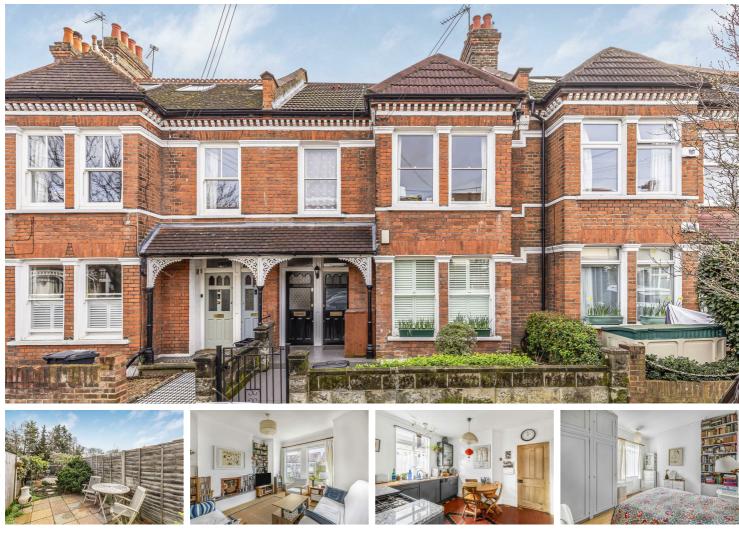

## **FOR SALE** Kingsway, Mortlake, SW14

## £635,000

A period, first floor maisonette situated on a highly desirable road in Mortlake, with a private south facing garden. The property has excellent long-term potential and is available for sale with no onward chain. The accommodation is accessed via a private entrance hallway and is currently arranged to provide two bedrooms, a separate reception room, a study, dining room, with a kitchen and bathroom at the rear. There is access down to a private south facing garden with secure gated rear access. There is also potential to convert the loft, subject to the usual consents. The property further benefits from a share of freehold. Kingsway is a popular residential street and is ideally located within easy reach of the popular High Street of East Sheen with its' numerous excellent shops and coffee bars. Mortlake mainline railway station is a short walk away providing direct access into Central London.

Tenure: Share of freehold Ground rent: ASK AGENT Service charge: ASK AGENT

Three Bedrooms One Bathroom

Separate Reception Room

- Kitchen With Space For Dining
- 🔆 Share of Freehold | EPC D | Council Tax Band D
- 📮' Mortlake Train Station (Zone 3)
- Excellent Local Schools
- Pretty Residential Road
- Private South Facing Garden
- Potential To Extend (STPP)