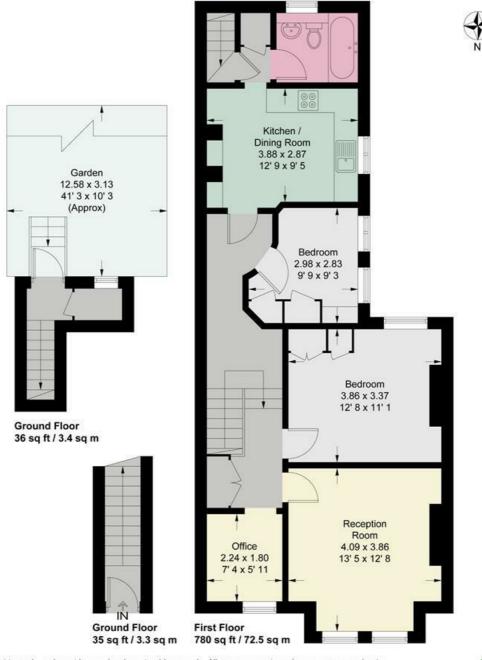

## Kingsway

Approximate Gross Internal Area = 851 sq ft / 79.2 sq m

This plan is not to scale and must be used as layout guidance only. All measurements and areas are approximate and should not be relied upon to provide accurate information. This plan must not be relied upon when making property valuations, design considerations or any other such relevant decisions. We accept no responsibility or liability (whether in contract, tort or otherwise) in relation to any loss whatsoever arising from or in connection with any use of this plan or the adequacy, accuracy or completeness of it or any information within it.