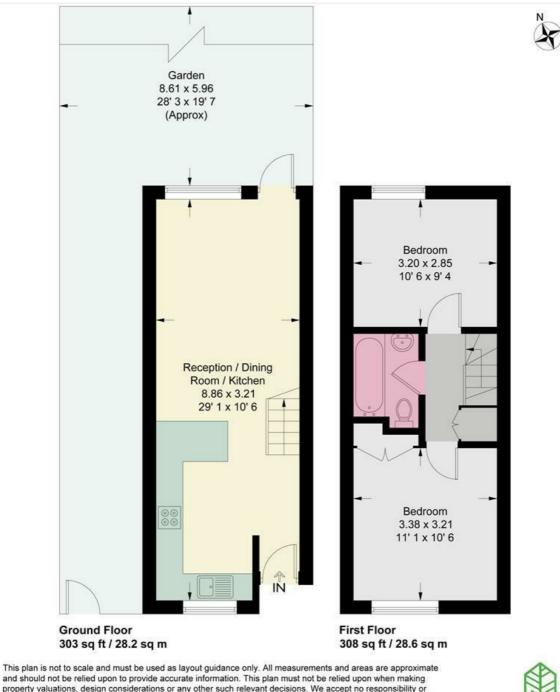

### Westleigh Avenue

Approximate Gross Internal Area = 611 sq ft / 56.8 sq m

and should not be relied upon to provide accurate information. This plan must not be relied upon when making property valuations, design considerations or any other such relevant decisions. We accept no responsibility or liability (whether in contract, tort or otherwise) in relation to any loss whatsoever arising from or in connection with any use of this plan or the adequacy, accuracy or completeness of it or any information within it.