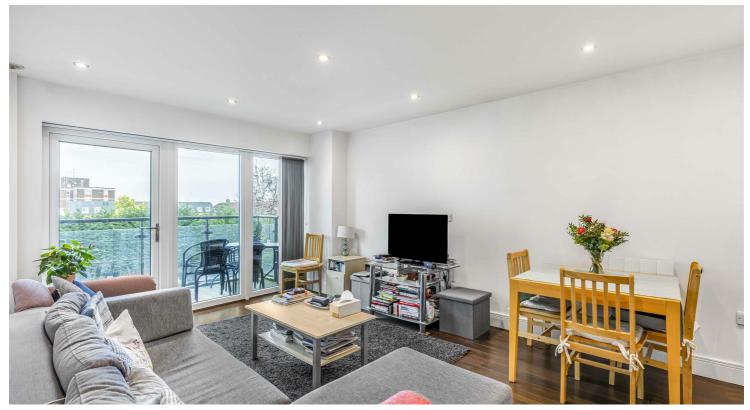

## 89 Roehampton Lane, Putney, SW15

Guide Price

Situated within Emerald Square, a sought after development built by the ever popular St James Group is this beautifully presented two bedroom, two bathroom first floor apartment with spacious rooms and outside space.

Accommodation comprises of a large modern fitted kitchen boasting integrated appliances and ample storage while leading to the reception/dining area with access to a private balcony. Bedroom 1 has a fabulous en-suite that is presented to a high standard along with a second double bedroom, a stunning family bathroom and a well-presented entrance hallway.