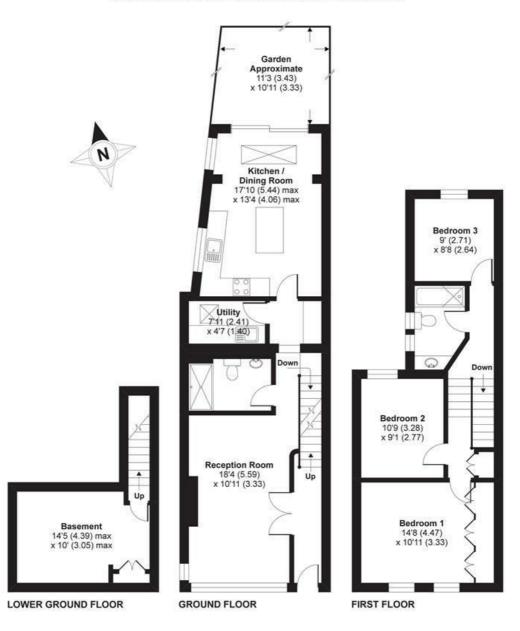

### White Hart Lane, London, SW13

APPROX. GROSS INTERNAL FLOOR AREA 1336 SQ FT 124 SQ METRES

Whilst every attempt has been made to ensure the accuracy of the floor plan contained here, measurements of doors, windows and rooms are approximate and no responsibility is taken for any error, omission or misstatement. These plans are for representation purposes only as defined by RICS Code of Measuring Practice and should be used as such by any prospective purchaser. Specifically no guarantee is given on the total square footage of the property if quoted on this plan. Any figure given is for initial guidance only and should not be relied on as a basis of valuation.

Copyright nichecom.co.uk 2019 Produced for James Anderson REF : 0000000

OPEN 7 DAYS A WEEK • Weekdays until 9pm • Weekends until 5pm