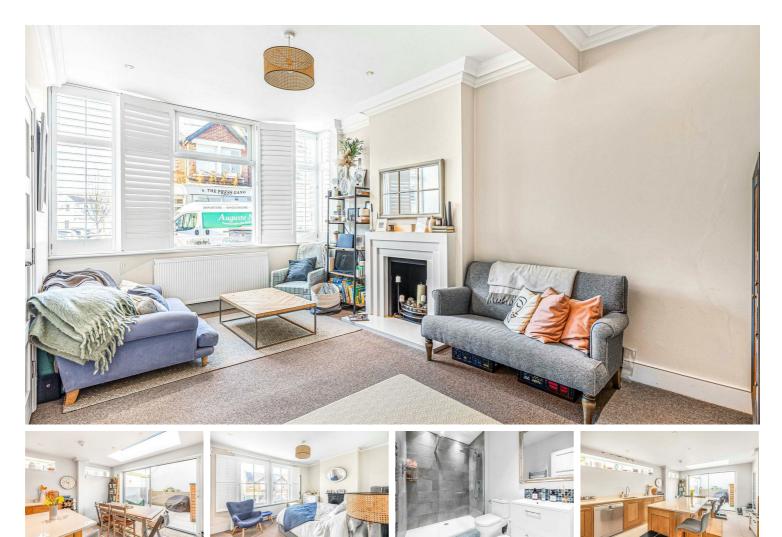

#### Per Month

A lovely three bedroom end of terrace house situated on the popular White Hart Lane, Barnes. The property comprises of a good sized reception room leading to a stylish kitchen/breakfast room with plenty of natural light. There is also a modern ground floor bathroom and extremely spacious and functional basement room. On the first floor there are two double bedrooms, a large single bedroom and a stunning family bathroom. White Hart Lane boasts an array of impressive shops and a good selection of popular restaurants. Barnes Village, Richmond Park and the River Thames are nearby, with Barnes Bridge station being a short stroll from the property, which provides frequent train services to London Waterloo (journey time 25 minutes).

- Three Bedrooms Two Bathrooms
- Bright Reception Room
- Open Plan Kitchen
- EPC Rating D / Council Tax F / Deposit £4,326.92
- Barnes Bridge Station
- Barnes Primary School
- Garden
- Additional Family Room
- 12 Month Minimum Term / Holding Deposit £865.38