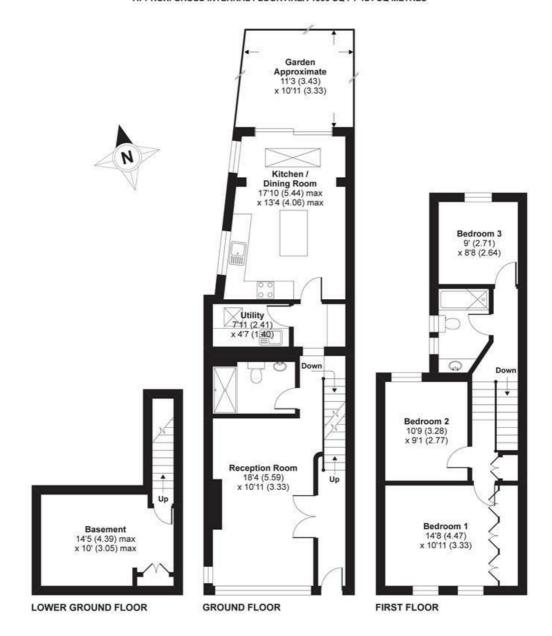

## White Hart Lane, London, SW13

APPROX. GROSS INTERNAL FLOOR AREA 1336 SQ FT 124 SQ METRES

Whilst every attempt has been made to ensure the accuracy of the floor plan contained here, measurements of doors, windows and rooms are approximate and no responsibility is taken for any error, omission or misstatement. These plans are for representation purposes only as defined by RICS Code of Measuring Practice and should be used as such by any prospective purchaser. Specifically no guarantee is given on the total square footage of the property if quoted on this plan. Any figure given is for initial guidance only and should not be relied on as a basis of valuation.