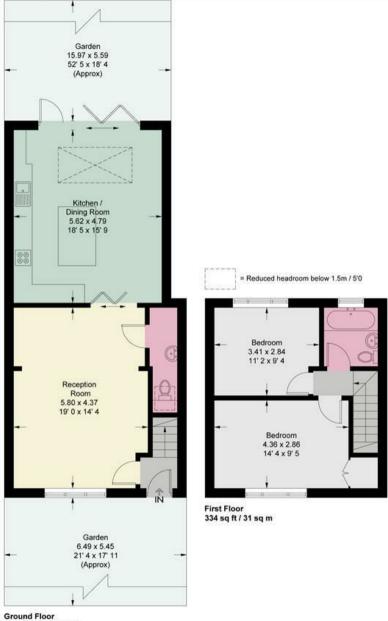

## Thomson Avenue

Approximate Gross Internal Area = 966 sq ft / 89.7 sq m (Excluding Reduced Headroom)
Reduced Headroom = 5 sq ft / 0.5 sq m
Total = 971 sq ft / 90.2 sq m

Ground Floor 637 sq ft / 59.2 sq m (Including Reduced Headroom)

(Including Reduced Headroom)

This plan is not to scale and must be used as layout guidance only. All measurements and areas are approximate and should not be relied upon to provide accurate information. This plan must not be relied upon when making property valuations, design considerations or any other such relevant decisions. We accept no responsibility or