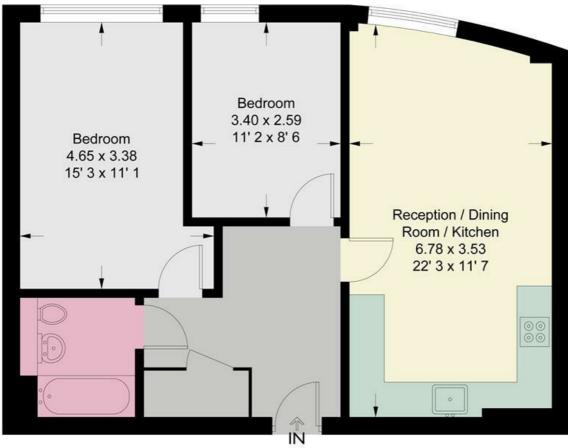

## Plaza Gardens, London, SW15

40% Shared ownership

\*\*Shared equity\*\* A 677 Sq ft two bedroom modern apartment located in Walpole Lodge, Plaza Gardens, Putney. This well presented property is located on the forth floor, flooded with tonnes of natural light and on the same floor at the communal roof terrace

EPC Rating B - Council Tax Band D - Leasehold

Opposite East Putney Underground

Superb Local Schools

Ideal buy to let or first time purchase

677 Sq Ft

Fourth Floor

This plan is not to scale and must be used as layout guidance only. All measurements and areas are approximate and should not be relied upon to provide accurate information. This plan must not be relied upon when making property valuations, design considerations or any other such relevant decisions. We accept no responsibility or liability (whether in contract, tort or otherwise) in relation to any loss whatsoever arising from or in connection with any use of this plan or the adequacy, accuracy or completeness of it or any information within it.